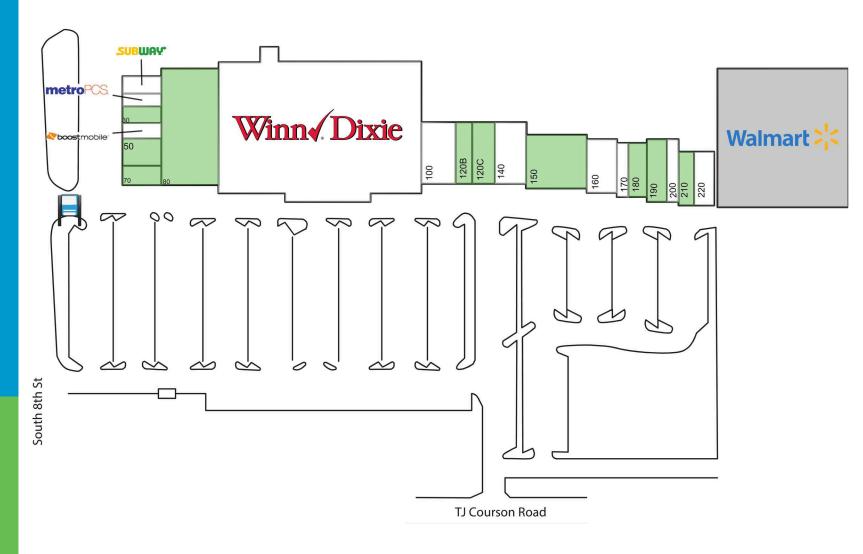

### GLA:91,627

Contact: Dan Nieman

P. 404.817.3772 C. 704.796.2437

E. dnieman@dlcmgmt.com

This site plan indicates the general layout of the shopping center and is not a warranty, representation, or agreement on the part of the landlord that the shopping center will be exactly as depicted herein.

#### **AVAILABLE SPACES**

30 1,000 SF
50 1,800 SF
70 1,200 SF
80 10,080 SF
120B 1,616 SF
120C 2,400 SF
150 4,328 SF
180 1,767 SF
190 2,480 SF
210 1,413 SF

#### **CURRENT TENANTS**

90 Winn Dixie

| 10 | Subway       | 1,200 SF | 100 | New China Buffet              | 3,600 SF | 200 | Consolidated Lab Services | 746 SF   |
|----|--------------|----------|-----|-------------------------------|----------|-----|---------------------------|----------|
| 20 | Metro PCS    | 800 SF   | 140 | Kabuki Steakhouse & Sushi Bar | 3,200 SF | 220 | USA Martial Arts          | 1,899 SF |
| 40 | Boost Mobile | 1.000 SF | 160 | New York Nails                | 4.072 SF |     |                           |          |

1,061 SF

**170** Swayze Hair Design

45,965 SF