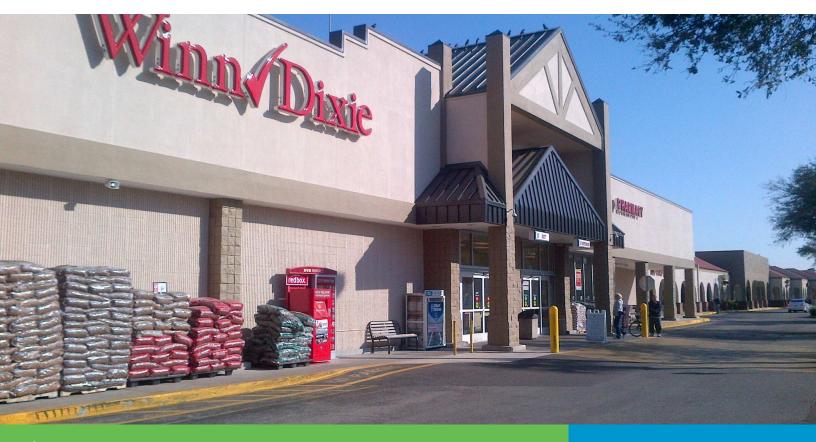

# **Amelia Plaza**

S. 8th St & T.J. Courson Rd 1722 S. 8th Street Fernandina Beach, FL 32034

Metro Area: Jacksonville-St. Marys-Palatka, FL-GA

**Center Type: Community** 

GLA: 91,627

#### **PROPERTY HIGHLIGHTS**

- Walmart attached to center
- Located on Amelia Island and attracts a regional draw of customers
- Average household income of over \$81,000 within 5 mile radius
- Intersection of S. 8th St and T.J. Courson Rd with 43,600 VPD
- 2nd generation restaurant space available