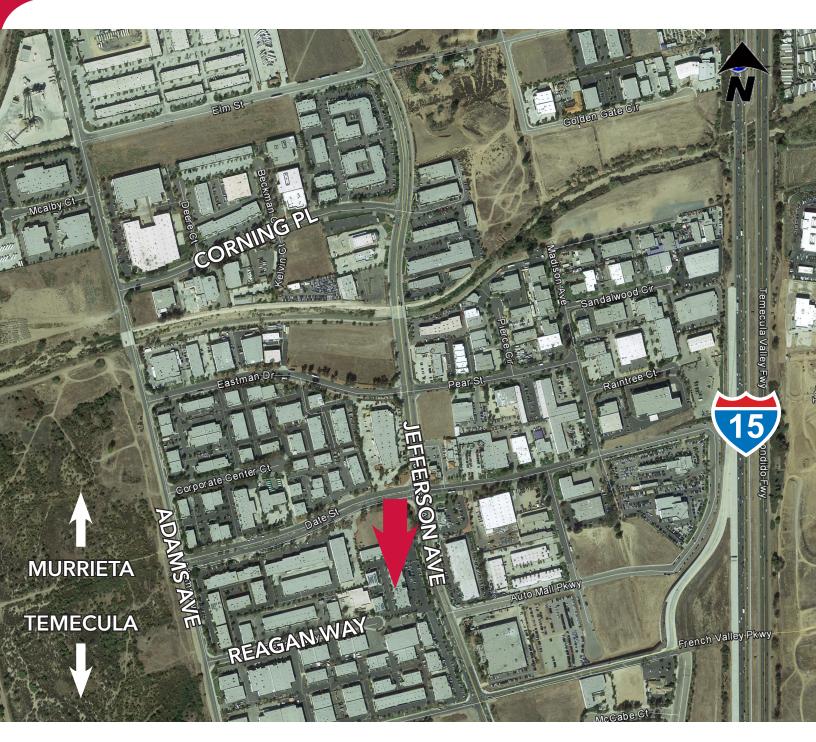

ease and availability are subject to change or withdrawal without notice. Lee & Associates Commercial Real Estate Services, Inc. - Riverside. 25240 Hancock Avenue, Suite 100 - Murrieta, CA 92562 Corporate ID# 01048055



26855-C JEFFERSON AVE. | MURRIETA, CA



### **Charley Black**

951.445.4507 cblack@leetemecula.com Lic.#01000597

#### Michael W. Strode, MBA, CCIM, SIOR

951.445.4508

mstrode@leetemecula.com

Lic. #00798900

No warranty or representation has been made to the accuracy of the foregoing information. Terms of sale or lease and availability are subject to change or withdrawal without notice. Lee & Associates Commercial Real Estate Services, Inc. - Riverside. 25240 Hancock Avenue, Suite 100 - Murrieta, CA 92562 Corporate ID# 01048055



26855-C JEFFERSON AVE. | MURRIETA, CA



### **Charley Black**

951.445.4507 cblack@leetemecula.com Lic.#01000597

#### Michael W. Strode, MBA, CCIM, SIOR

951.445.4508 mstrode@leetemecula.com Lic. #00798900

No warranty or representation has been made to the accuracy of the foregoing information. Terms of sale or lease and availability are subject to change or withdrawal without notice. Lee & Associates Commercial Real Estate Services, Inc. - Riverside. 25240 Hancock Avenue, Suite 100 - Murrieta, CA 92562 Corporate ID# 01048055