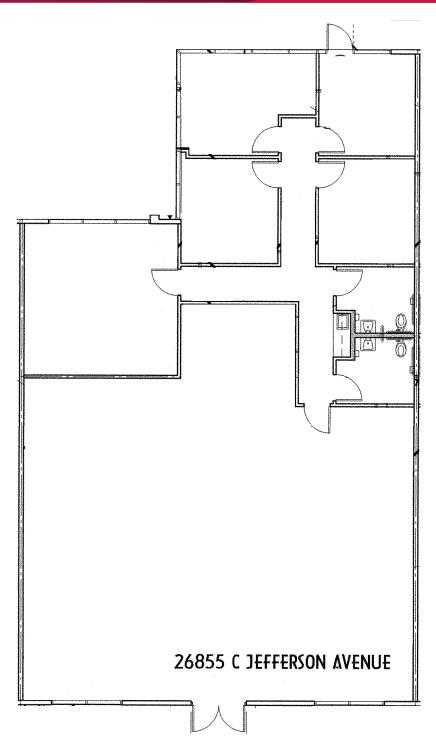

#### PROPERTY HIGHLIGHTS:

- ±3,035 SF Available for Immediate Occupancy
- High Quality Improvements Include: Reception Area, Private Offices, Conference Room,
   (2) Restrooms, Warehouse
- Heating, Ventilating and Air Conditioning (Including throughout Warehouse Area)
- Excellent Jefferson Avenue Frontage
- Prominent Building Signage Available
- Flexible Business Park Zoning (BP-City of Murrieta)
   Allows Various Office, Commercial and Retail Type Uses
- Call Agents to Show