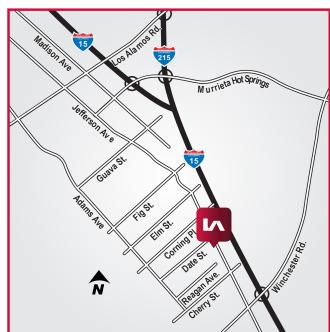

Room,
   (2) Restrooms, Warehouse
- Heating, Ventilating and Air Conditioning (Including throughout Warehouse Area)
- Excellent Jefferson Avenue Frontage
- Prominent Building Signage Available
- Flexible Business Park Zoning (BP-City of Murrieta)
   Allows Various Office, Commercial and Retail Type Uses
- Call Agents to Show

cblack@leetemecula.com

951.445.4507

Lic.#01000597



951.445.4508 mstrode@leetemecula.com Lic. #00798900

No warranty or representation has been made to the accuracy of the foregoing information. Terms of sale or lease and availability are subject to change or withdrawal without notice. Lee & Associates Commercial Real Estate Services, Inc. - Riverside. 25240 Hancock Avenue, Suite 100 - Murrieta, CA 92562 Corporate ID# 01048055

\$3,500.00
PER MONTH
MODIFIED GROSS





26855-C JEFFERSON AVE. | MURRIETA, CA



### **Charley Black**

951.445.4507 cblack@leetemecula.com Lic.#01000597

### Michael W. Strode, MBA, CCIM, SIOR

951.445.4508 mstrode@leetemecula.com Lic. #00798900

No warranty or representation has been made to the accuracy of the foregoing information. Terms of sale or lease and availability are subject to change or withdrawal without notice. Lee & Associates Commercial Real Estate Services, Inc. - Riverside. 25240 Hancock Avenue, Suite 100 - Murrieta, CA 92562 Corporate ID# 01048055



26855-C JEFFERSON AVE. | MURRIETA, CA



### **Charley Black**

951.445.4507 cblack@leetemecula.com Lic.#01000597

#### Michael W. Strode, MBA, CCIM, SIOR

951.445.4508

mstrode@leetemecula.com

Lic. #00798900

No warranty or representation has been made to t