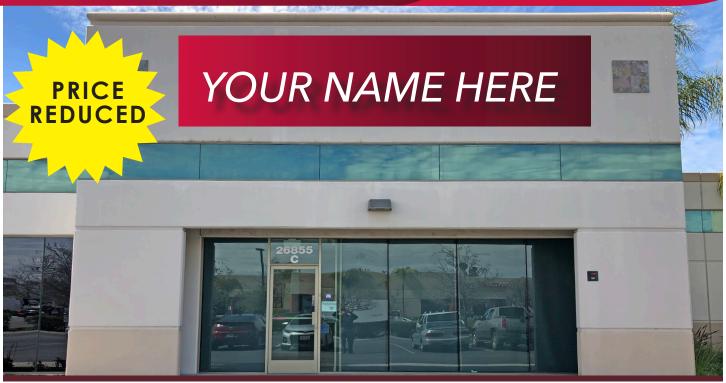

26855-C JEFFERSON AVE. | MURRIETA, CA

#### PROPERTY HIGHLIGHTS:

- ±3,035 SF Available for Immediate Occupancy
- High Quality Improvements Include: Reception Area, Private Offices, Conference Room,
   (2) Restrooms, Warehouse
- Heating, Ventilating and Air Conditioning (Including throughout Warehouse Area)
- Excellent Jefferson Avenue Frontage
- Prominent Building Signage Available
- Flexible Business Park Zoning (BP-City of Murrieta)
   Allows Various Office, Commercial and Retail Type Uses
- Call Agents to Show

\$3,500.00
PER MONTH
MODIFIED GROSS

26855-C JEFFERSON AVE. | MURRIETA, CA