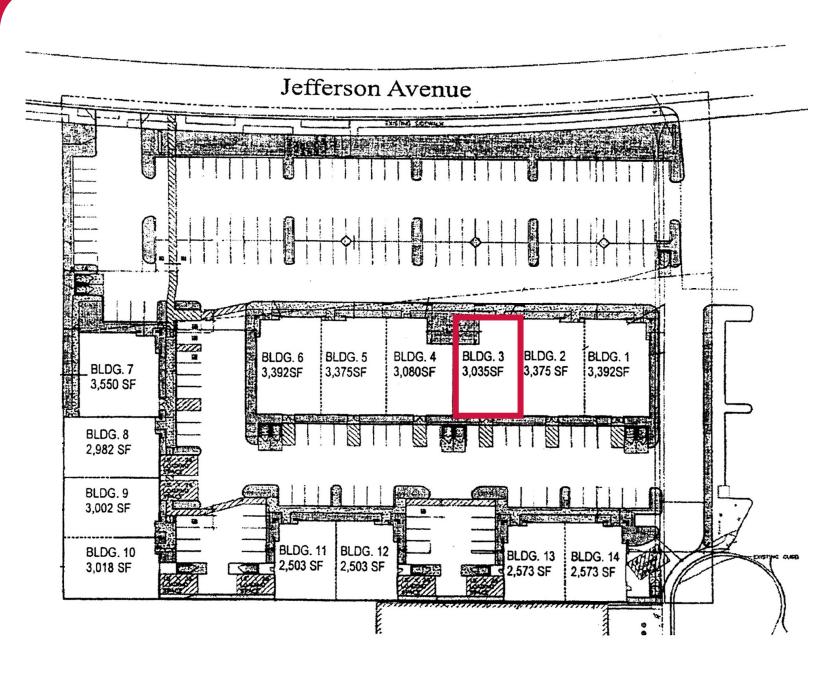

26855-C JEFFERSON AVE. | MURRIETA, CA

#### PROPERTY HIGHLIGHTS:

- ±3,035 SF Available for Immediate Occupancy
- High Quality Improvements Include: Reception Area, Private Offices, Conference Room,
   (2) Restrooms, Warehouse
- Heating, Ventilating and Air Conditioning (Including throughout Warehouse Area)
- Excellent Jefferson Avenue Frontage
- Prominent Building Signage Available
- Flexible Business Park Zoning (BP-City of Murrieta)
   Allows Various Office, Commercial and Retail Type Uses
- Call Agents to Show