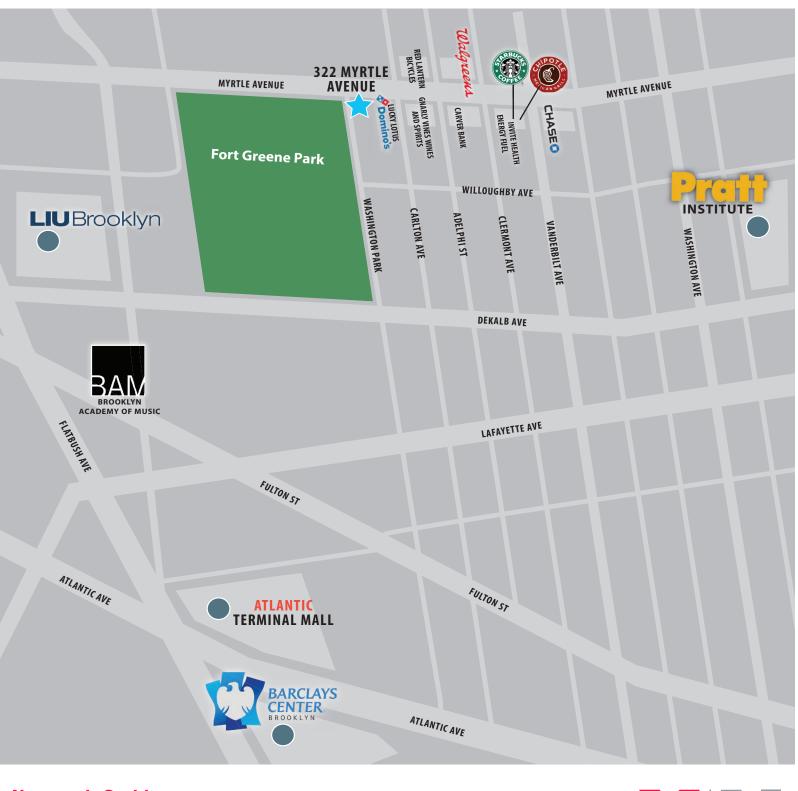

#### **NEIGHBORS:**

Lucky Lotus, Domino's Pizza, Gnarly Vines Wines and Spirits, Red Lantern Bicycles, Walgreens, Carver Bank, Chase Bank, Energy Fuel, Chipotle, Starbucks, Invite Health

#### **COMMENTS:**

- Located just off of Fort Greene Park
- Proximity to Barclays Center, BAM Cultural District, and Pratt Institute