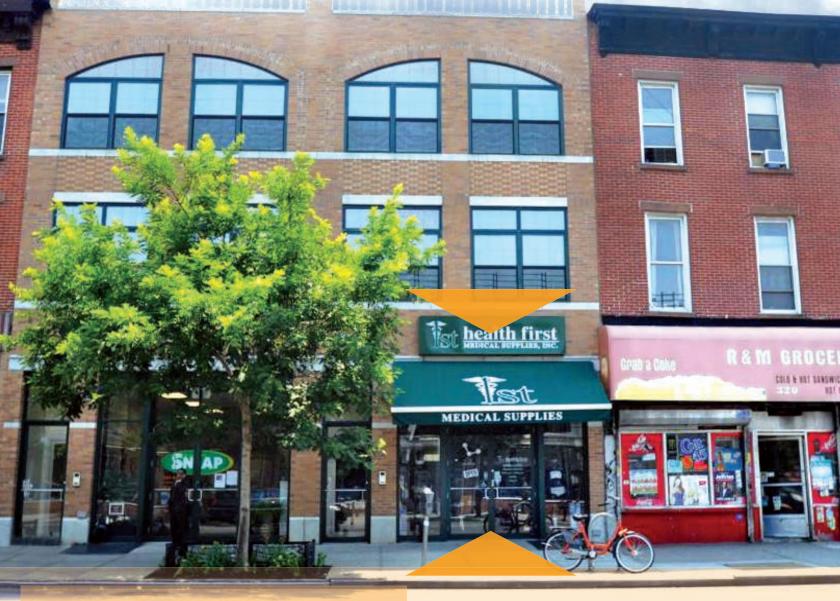

## **322 MYRTLE** AVENUE FORT GREENE . BROOKLYN

#### LOCATION: The south side of Myrtle Ave between Washington Park and Carlton Ave

**GROUND: 1,200 SF BASEMENT: APPROX. 800 SF** FRONTAGE: 15' **CEILING HEIGHT: 12' POSSESSION: IMMEDIATE** RENT: \$70 PSF