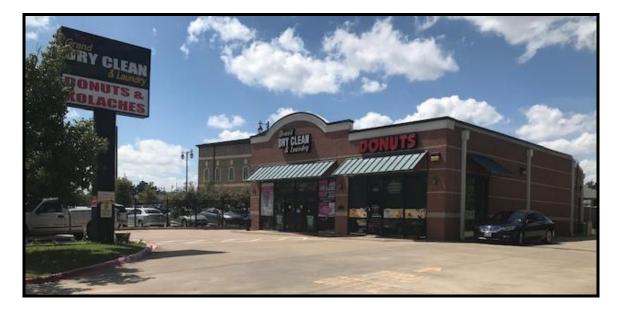

## ♦ FOR SALE ◆ TWO-TENANT RETAIL INVESTMENT Lewisville, TX

Location: 410 N. Valley Pkwy., Lewisville,, TX

**Size:** 4,000 SF.

**Tenant:** Grand Cleaners & Donut Shop (Steps away from the new Court House and City Library)!

Cleaners will execute a new 5-year, NNN, lease at \$18.00/SF on Closing; Donut Shop is MG with an expiration date of 1/31/2021

- Age: Built in 2003 [<u>NEW ROOF</u> in 2017]!
- Land Size: 0.532 Acres (+/-23,174 SF).
- **Cap Rate:** 6.18%.