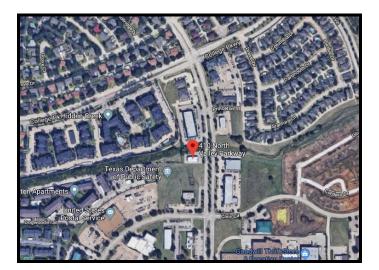

## ♦ FOR SALE ◆ TWO-TENANT RETAIL INVESTMENT Lewisville, TX

Location: 410 N. Valley Pkwy., Lewisville,, TX

**Size:** 4,000 SF.

**Tenant:** Grand Cleaners & Donut Shop (Steps away from the new Court House and City Library)!