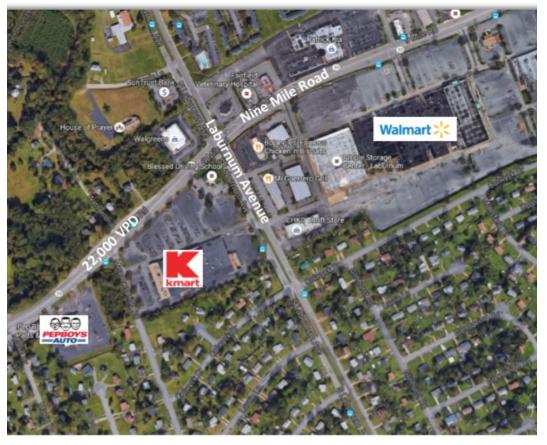

#### **PROPERTY HIGHLIGHTS**

- 99,907 sf shopping center located on 9.735 acres
- Kmart space (89,407 sf) available now at \$8.00-\$9.00 psf NNN
- 500+ parking spaces
- Located at intersection of Laburnum Avenue and Nine Mile Road near RIC Airport
- · High traffic volume with great demographics
- Listed on the Divaris website as well as numerous commercial real estate websites