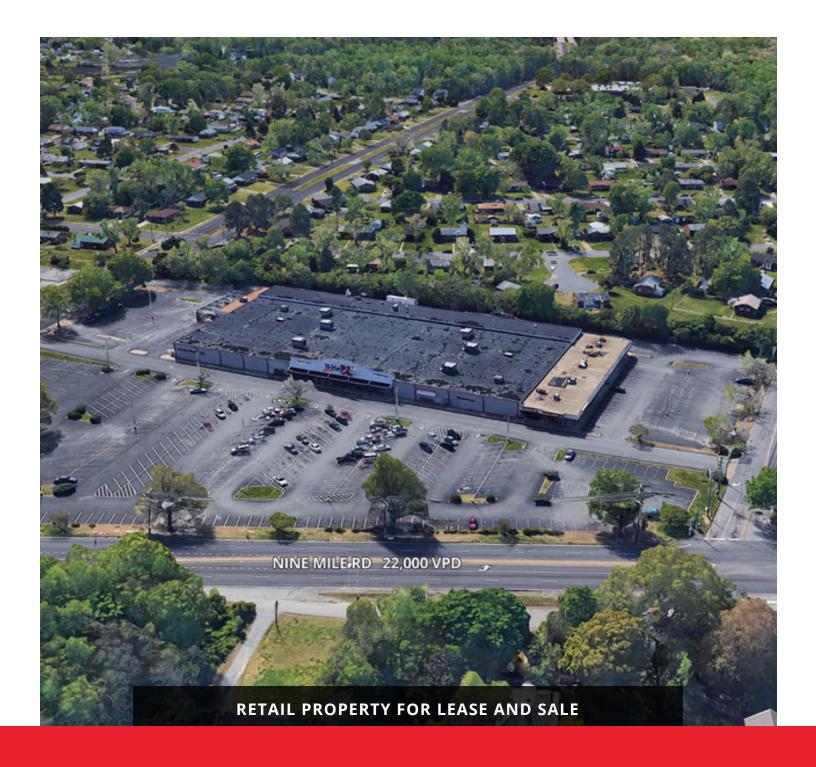

# **KMART SHOPPING CENTER**

4715 NINE MILE ROAD, RICHMOND, VA 23223

### **KMART SHOPPING CENTER**

4715 NINE MILE ROAD, RICHMOND, VA 23223

#### **OFFERING SUMMARY**

**Sale Price:** \$4,600,000

**Building Size:** 99,907 SF

**Traffic Count:** 22,000 VPD

#### **PROPERTY HIGHLIGHTS**

- 99,907 sf shopping center located on 9.735 acres
- Kmart space (89,407 sf) available now at \$8.00-\$9.00 psf NNN
- 500+ parking spaces
- Located at intersection of Laburnum Avenue and Nine Mile Road near RIC Airport
- · High traffic volume with great demographics
- Listed on the Divaris website as well as numerous commercial real estate websites