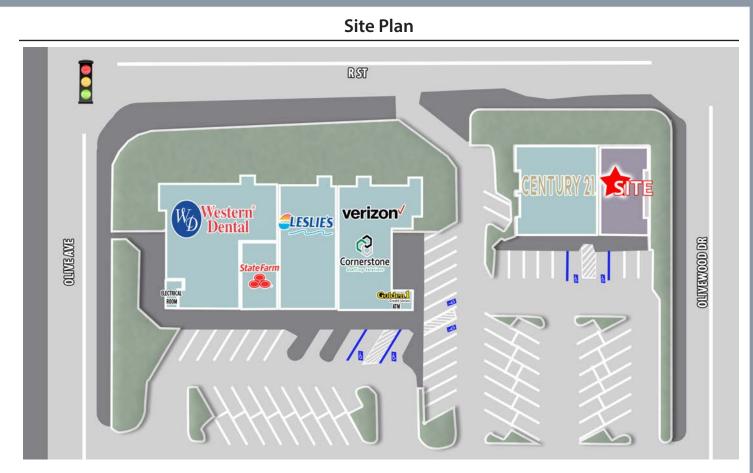

sociates.com DRE License #01422414

Shane Anderson

All projections, opinions, assumptions or estimates are supplied for example only, and may not represent current or future performance of the property. Any and all information pertaining to location, demographics and the site plan is supplied by sources believed to be reliable. We do not guarantee the accuracy of information and make no warranty or representation thereto. All information is presented here with the possibility of errors, omissions, change of price, rental or other conditions, prior sale, lease or financing, or withdrawal without notice. Commercial Retail Associates operates under the corporate Department of Real Estate License #01121565.



## End Cap Space Available for Lease

## SWC of R Street and Olive Avenue, Merced



**Floor Plan**