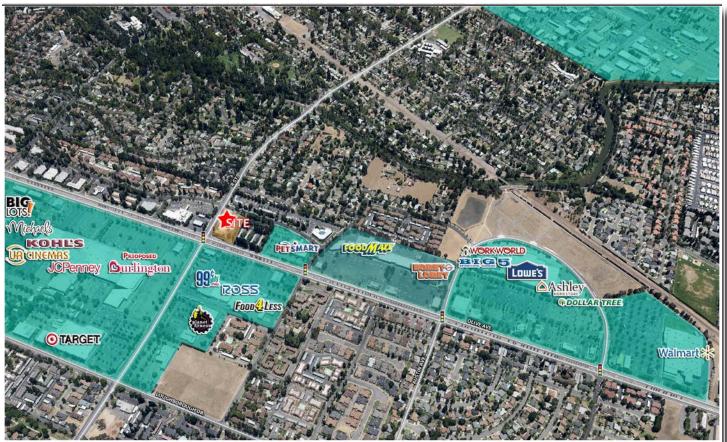

#### **Area Overview**

Olive Avenue is the main retail corrider in Merced, California. The Site is surrounded by more than 70 retail stores, such as Wal-Mart, Target, Kohl's, Ashley Furniture, Food Maxx, Hobby Lobby, Lowe's, Dollar Tree, Big Lots, Planet Fitness, Burlington and many more.