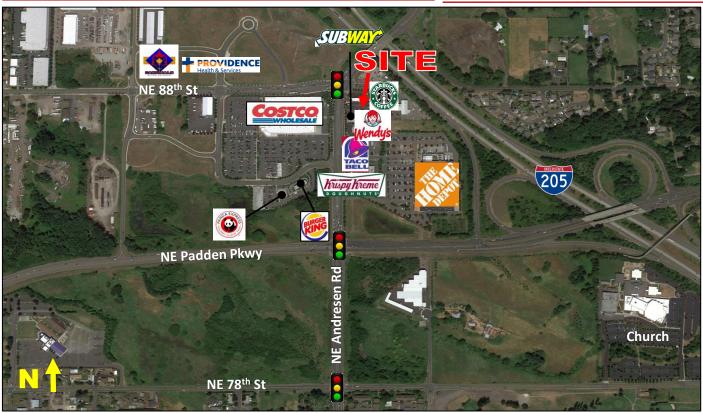

### PROPERTY HIGHLIGHTS

LOCATION: Across from Costco. Easy access from NE Andresen & NE 88th St., north of Padden

**Daytime Employment** 

Pkwy. and I-205

### **NEIGHBORING RETAILERS:**