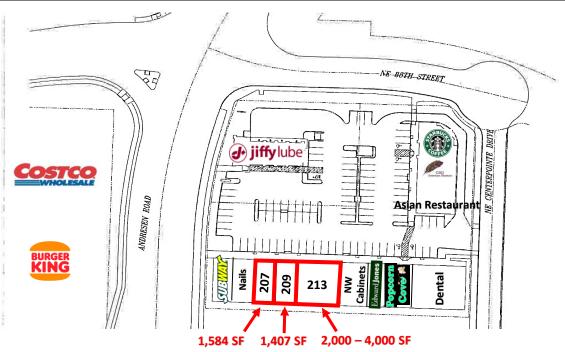

#### **AVAILABILITY:**

Suite 207: 1,548 SFSuite 209: 1,407 SF

Suite 213: 2,000 SF – 4,000 SF

Combined total: 6,955 SF