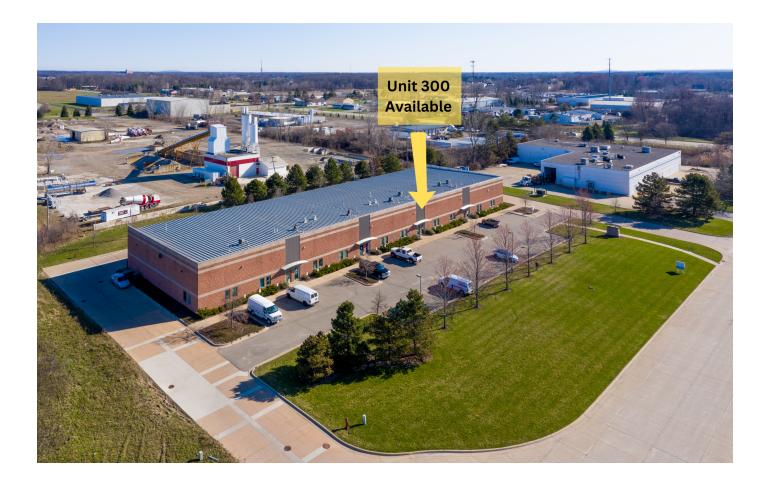

#### **PROPERTY OVERVIEW**

Midway Industrial Condominium - Unit 300

#### **PROPERTY HIGHLIGHTS**

- Midway Industrial Condominium Unit 300
- Office/Warehouse space.
- 20' Ceiling Height
- Overhead Door (12 x 14)