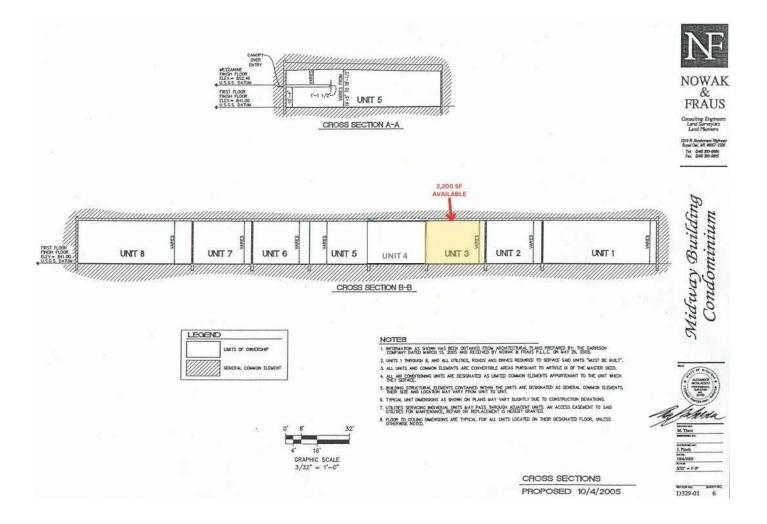

#### **OFFERING SUMMARY**

| Lease Rate:    | \$14.50 SF/yr (Gross) |
|----------------|-----------------------|
| Building Size: | 24,800 SF             |
| Available SF:  | 2,200 SF              |
| Year Built:    | 2005                  |
| Zoning:        | Light Industrial      |

#### **BUILDING INFORMATION**

| Lease Rate:       | \$14.50/SF, Gross                   |  |
|-------------------|-------------------------------------|--|
| Available Space:  | Unit 300 - 2,200 SF                 |  |
| Building Size:    | 24,800 SF                           |  |
| Year Built:       | 2005                                |  |
| Number of Floors: | 1                                   |  |
| Utilities:        | Municipal Sanitary & Sanitary Sewer |  |
| Parking Spaces:   | 50                                  |  |