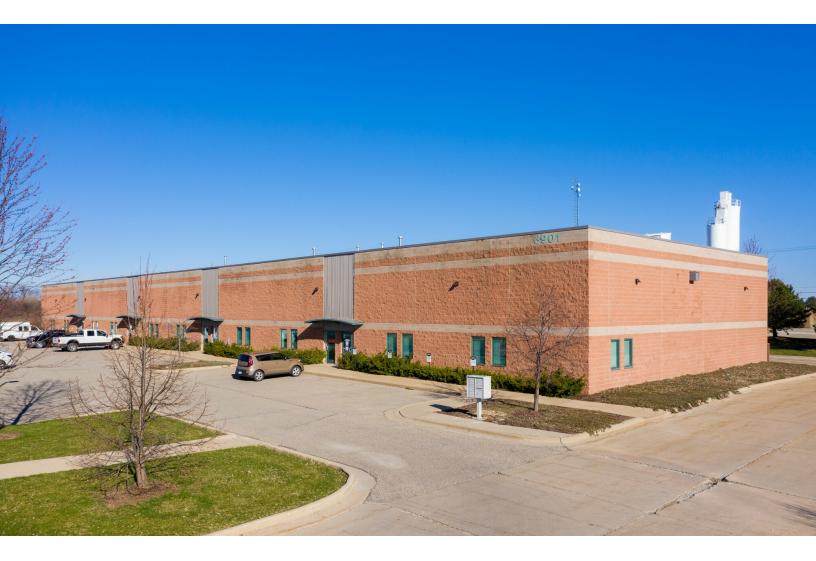

#### **PROPERTY OVERVIEW**

Midway Industrial Condominium - Unit 300

#### **PROPERTY HIGHLIGHTS**

- Midway Industrial Condominium Unit 300
- Office/Warehouse space.
- 20' Ceiling Height
- Overhead Door (12 x 14)