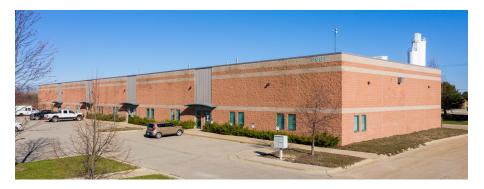

#### **PROPERTY OVERVIEW**

Midway Industrial Condominium - Unit 300

#### **PROPERTY HIGHLIGHTS**

- Midway Industrial Condominium Unit 300
- Office/Warehouse space.
- 20' Ceiling Height
- Overhead Door (12 x 14)