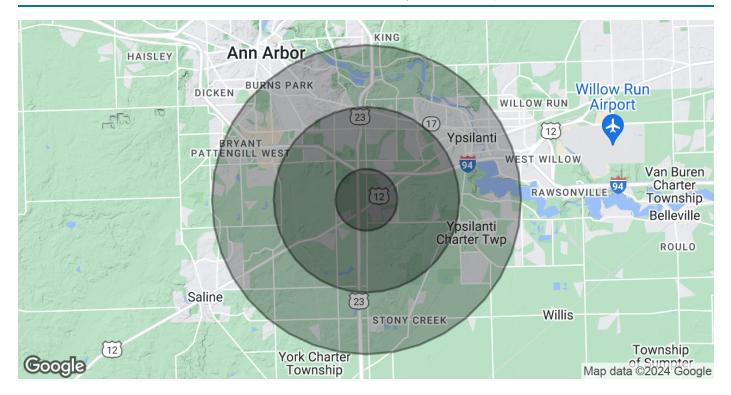

## **DEMOGRAPHICS MAP & REPORT**: 3909 Bestech Road | Pittsfield Twp., MI 48197

| POPULATION                              | 1 MILE                 | 3 MILES                  | 5 MILES                  |
|-----------------------------------------|------------------------|--------------------------|--------------------------|
| Total Population                        | 5,721                  | 45,105                   | 136,936                  |
| Average Age                             | 33.6                   | 36.7                     | 35.6                     |
| Average Age (Male)                      | 32.6                   | 34.2                     | 34.3                     |
| Average Age (Female)                    | 35.9                   | 38.3                     | 36.4                     |
|                                         |                        |                          |                          |
|                                         |                        |                          |                          |
| HOUSEHOLDS & INCOME                     | 1 MILE                 | 3 MILES                  | 5 MILES                  |
| HOUSEHOLDS & INCOME<br>Total Households | <b>1 MILE</b><br>2,501 | <b>3 MILES</b><br>19,550 | <b>5 MILES</b><br>57,748 |
|                                         |                        |                          |                          |
| Total Households                        | 2,501                  | 19,550                   | 57,748                   |
| Total Households<br># of Persons per HH | 2,501<br>2.3           | 19,550<br>2.3            | 57,748<br>2.4            |