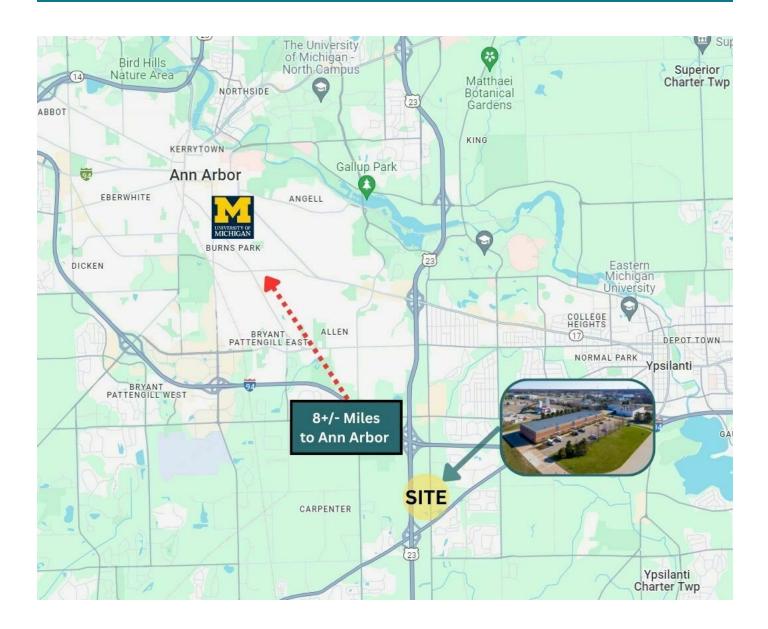

#### LOCATION INFORMATION

Located off Carpenter Road just North of Michigan Avenue in Bestech Center Industrial Park.

Thomas Duke Company | 248.476.3700 37000 Grand River | Farmington Hills, MI 48335 thomasduke.com | 5