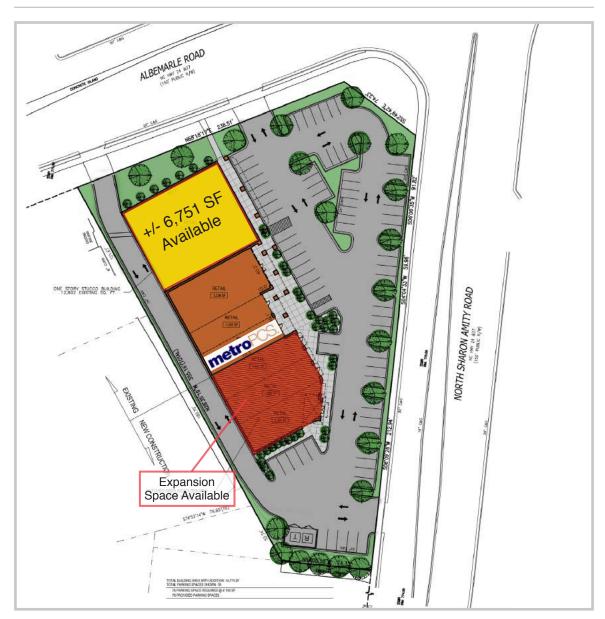

# SITE ATTRIBUTES

- 12,921 SF Retail Building
- 6,751 SF Retail Space Available
- 5,665 SF of Expansion Space Available
- Parcel ID: 13301401
- Zoning: B-1Acreage: 1.59
- 76 Parking Spaces
- Lease Rate: \$18/SF NNN

# SITE PLAN

| SUITE | TENANT                              | SIZE  |
|-------|-------------------------------------|-------|
| 1 1   | Metro PCS                           | 1,450 |
| 2     | Grace Hair Braiding & Beauty Supply | 1,400 |
| 3     | Babylon Hookah Lounge               | 3,320 |
| 4     | AVAILABLE                           | 6,751 |