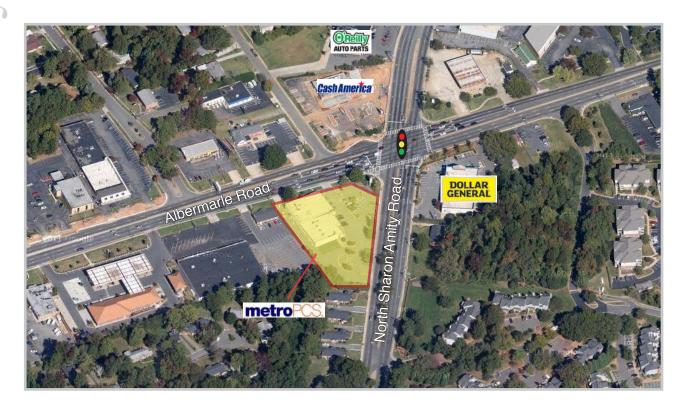

### **LOCATION**

This 12,921 square foot retail building is positioned along North Sharon Amity Road and just off of US-74. The listing is located in east Charlotte at the heavily traveled Albemarle Road intersection, and is in close proximity to several major thoroughfares.

# SITE PLAN

| SUITE | TENANT                              | SIZE  |
|-------|-------------------------------------|-------|
| 1 1   | Metro PCS                           | 1,450 |
| 2     | Grace Hair Braiding & Beauty Supply | 1,400 |
| 3     | Babylon Hookah Lounge               | 3,320 |
| 4     | AVAILABLE                           | 6,751 |