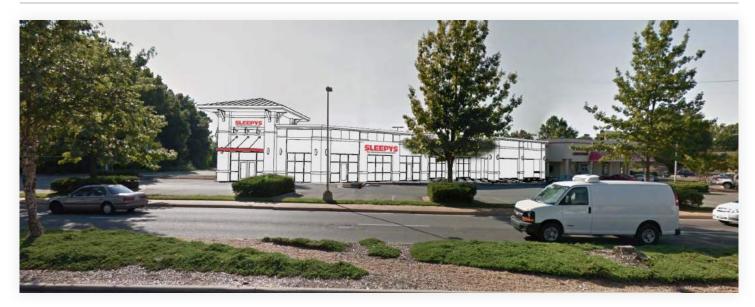

2,921 square foot retail building is positioned along North Sharon Amity Road and just off of US-74. The listing is located in east Charlotte at the heavily traveled Albemarle Road intersection, and is in close proximity to several major thoroughfares.



## **DEMOGRAPHICS**

|                    | 1 Mile   | 3 Miles  | 5 Miles  |
|--------------------|----------|----------|----------|
| Population         | 15,935   | 109,029  | 243,928  |
| Daytime Population | 15,249   | 90,859   | 300,021  |
| Avg HH Income      | \$42,118 | \$52,541 | \$67,356 |

# SITE ATTRIBUTES

- 12,921 SF Retail Building
- 6,751 SF Retail Space Available
- 5,665 SF of Expansion Space Available
- Parcel ID: 13301401
- Zoning: B-1Acreage: 1.59
- 76 Parking Spaces
- Lease Rate: \$18/SF NNN



# POTENTIAL RENDERING





Traffic Count: 40,000 VPD at North Sharon Amity Road



# SITE PLAN



| SUITE | TENANT                              | SIZE  |
|-------|-------------------------------------|-------|
| 1 1   | Metro PCS                           | 1,450 |
| 2     | Grace Hair Braiding & Beauty Supply | 1,400 |
| 3     | Babylon Hookah Lounge               | 3,320 |
| 4     | AVAILABLE                           | 6,751 |

For more information please contact: Josh Beaver Josh@thenicholscompany.com 704.373.9797