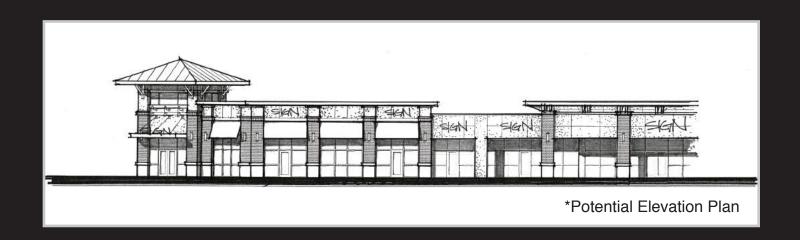

h Sharon Amity Road and just off of US-74. The listing is located in east Charlotte at the heavily traveled Albemarle Road intersection, and is in close proximity to several major thoroughfares.



## **DEMOGRAPHICS**

|                    | 1 Mile   | 3 Miles  | 5 Miles  |
|--------------------|----------|----------|----------|
| Population         | 15,935   | 109,029  | 243,928  |
| Daytime Population | 15,249   | 90,859   | 300,021  |
| Avg HH Income      | \$42,118 | \$52,541 | \$67,356 |

# SITE ATTRIBUTES

- 12,921 SF Retail Building
- 6,751 SF Retail Space Available
- 5,665 SF of Expansion Space Available
- Parcel ID: 13301401
- Zoning: B-1Acreage: 1.59
- 76 Parking Spaces
- Lease Rate: \$18/SF NNN



# POTENTIAL RENDERING





Traffic Count: 40,000 VPD at North Sharon Amity Road



# SITE PLAN



| SUITE | TENANT                              | SIZE  |
|-------|-------------------------------------|-------|
| 1 1   | Metro PCS                           | 1,450 |
| 2     | Grace Hair Braiding & Beauty Supply | 1,400 |
| 3     | Babylon Hookah Lounge               | 3,320 |
| 4     | AVAILABLE                           | 6,751 |

For more information please contact: Josh Beaver Josh@thenicholscompany.com 704.373.9797