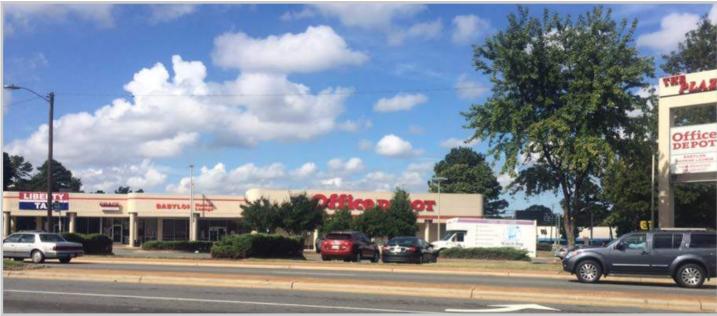

### **LOCATION**

This 12,921 square foot retail building is positioned along North Sharon Amity Road and just off of US-74. The listing is located in east Charlotte at the heavily traveled Albemarle Road intersection, and is in close proximity to several major thoroughfares.

# SITE ATTRIBUTES

- 12,921 SF Retail Building
- 6,751 SF Retail Space Available
- 5,665 SF of Expansion Space Available
- Parcel ID: 13301401
- Zoning: B-1Acreage: 1.59
- 76 Parking Spaces
- Lease Rate: \$18/SF NNN