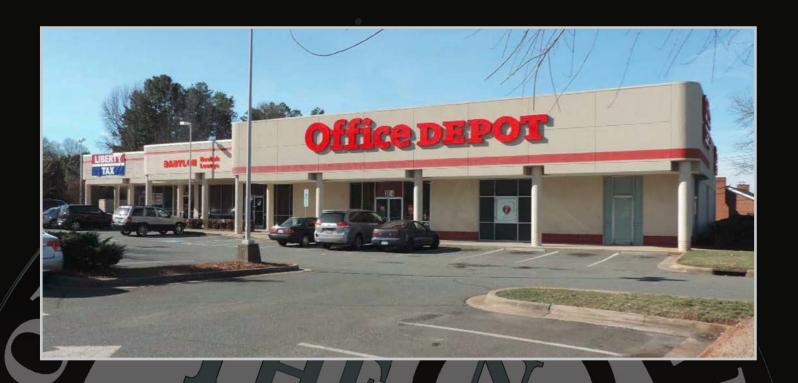

# The Plaza

3061 North Sharon Amity Road | Charlotte, NC 28205

### **LOCATION**

This 12,921 square foot retail building is positioned along North Sharon Amity Road and just off of US-74. The listing is located in east Charlotte at the heavily traveled Albemarle Road intersection, and is in close proximity to several major thoroughfares.

# SITE ATTRIBUTES

- 12,921 SF Retail Building
- 6,751 SF Retail Space Available
- 5,665 SF of Expansion Space Available
- Parcel ID: 13301401
- Zoning: B-1Acreage: 1.59
- 76 Parking Spaces
- Lease Rate: \$18/SF NNN