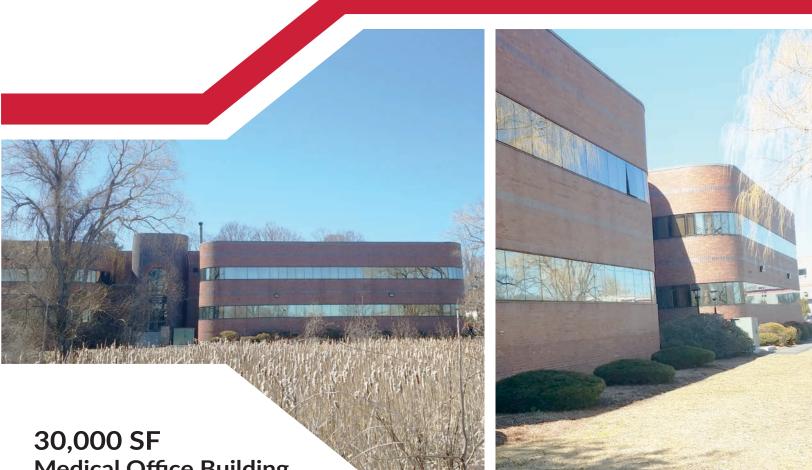

#### 20 Pondmeadow Drive | Reading **For Lease**

READING HEALTH CENTER

30,000 SF Medical Office Building

# **Medical Office Building**

20 Pondmeadow Drive is a 30,000 SF medical office building located less than a quarter of a mile from I-95. The building features abundant parking and handicapped accessibility. It is currently home to Fertility Centers of New England and Lahey Health.