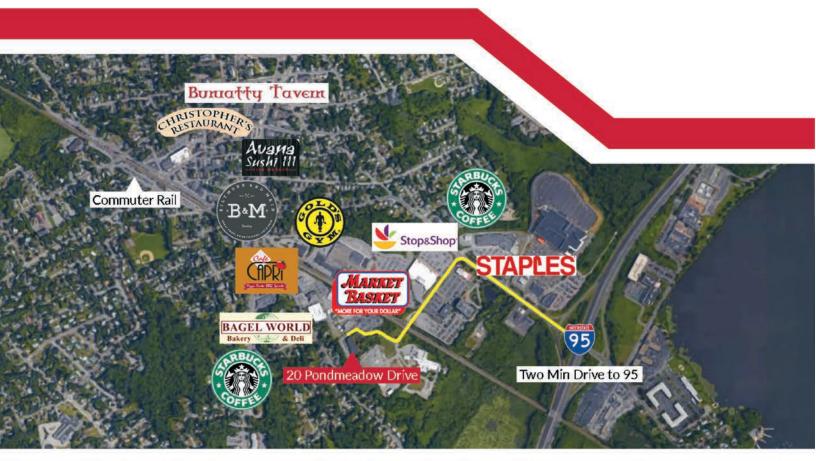

HEALTH CENTER



30,000 SF Medical Office Building

# Mike Ogasapian 508.651.9021

mikeo@rwholmes.com

# **20 Pondmeadow Drive** | Reading





# **Medical Office Building**

20 Pondmeadow Drive is a 30,000 SF medical office building located less than a quarter of a mile from I-95. The building features abundant parking and handicapped accessibility. It is currently home to Fertility Centers of New England and Lahey Health.

- 3,944 SF available on the 2nd floor, will divide
- Currently built out for a dental practice with 8 dental chairs and equipment
- Full signage in two locations: One Walker's Brook Drive and Pondmeadow Drive
- \$15.00/SF in tenant improvement allowance for a 5-year commitment

#### Lease Rate: \$25.00/SF gross, net tenant electric

## 20 Pondmeadow Drive | Reading







### 20 Pondmeadow Drive | Reading



#### **Floor Plan**

2nd floor, 3,944 SF (will divide)



#### Mike Ogasapian 508.651.9021

mikeo@rwholmes.com

All information furnished regarding property for sale, rental or financing is from sources deemed reliable. No representation is made as to the accuracy thereof and is submitted subject to errors, omissions, change of price, rental or other conditions, prior sale, lease or financing, or withdrawal without notice.