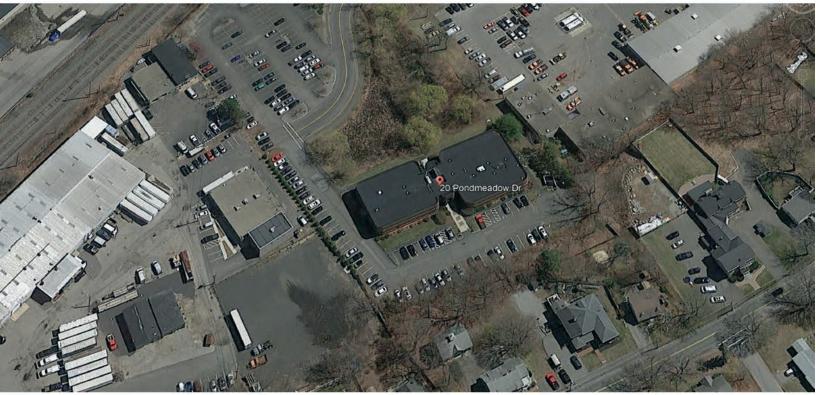

# **Medical Office Building**

20 Pondmeadow Drive is a 30,000 SF medical office building located less than a quarter of a mile from I-95. The building features abundant parking and handicapped accessibility. It is currently home to Fertility Centers of New England and Lahey Health.