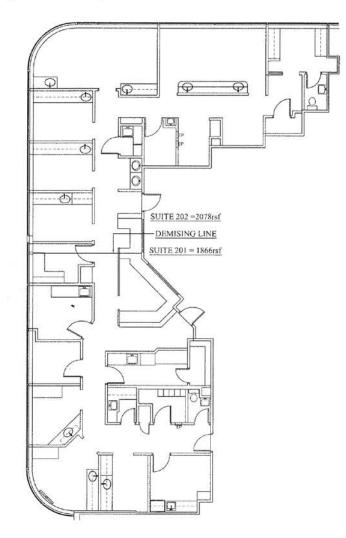

.com

# **20 Pondmeadow Drive** | Reading





# **Medical Office Building**

20 Pondmeadow Drive is a 30,000 SF medical office building located less than a quarter of a mile from I-95. The building features abundant parking and handicapped accessibility. It is currently home to Fertility Centers of New England and Lahey Health.

- 3,944 SF available on the 2nd floor, will divide
- Currently built out for a dental practice with 8 dental chairs and equipment
- Full signage in two locations: One Walker's Brook Drive and Pondmeadow Drive
- \$15.00/SF in tenant improvement allowance for a 5-year commitment

#### Lease Rate: \$25.00/SF gross, net tenant electric

## 20 Pondmeadow Drive | Reading







### 20 Pondmeadow Drive | Reading



#### **Floor Plan**

2nd floor, 3,944 SF (will divide)



#### Mike Ogasapian 508.651.9021

mikeo@rwholmes.com

All information furnished regarding property for sale, rental or financing is from sources deemed reliable. No representation is made as to the accuracy thereof and is submitted subject to errors, omissions, change of price, rental or other conditions, prior sale, lease or financing, or withdrawal without notice.