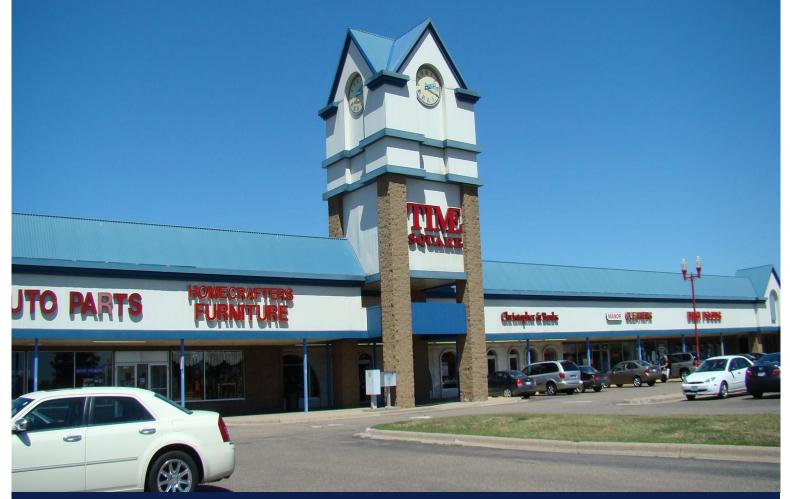

# **TIME SQUARE SHOPPING CENTER**

## 7525 West 148th Street | Apple Valley, MN | 55124

## 9,344 SF Endcap With Drive Thru

For Lease In Apple Valley

| TENANTS             |  |  |
|---------------------|--|--|
| Warner Stellian     |  |  |
| Osaka               |  |  |
| Von Hanson's        |  |  |
| Napa Auto Parts     |  |  |
| Salon Concepts      |  |  |
| Christopher & Banks |  |  |
| AV Liquor           |  |  |
|                     |  |  |

### COMMENTS

- Within the dense retail trade area of Apple Valley.
- Great demographics and traffic counts.
- Excellent visibility along Cedar Avenue.

THIS INFORMATION HAS BEEN SECURED FROM SOURCES WE BELIEVE TO BE RELIABLE, BUT WE MAKE NO REPRESENTATIONS OR WARRANTIES, EXPRESSED OR IMPLIED, AS TO THE ACCURACY OF THE INFORMATION. REFERENCES TO SQUARE FOOTAGE OR AGE ARE APPROXIMATE. UPLAND HAS NOT REVIEWED OR VERIFIED THIS INFORMATION. BUYER MUST VERIFY THE INFORMATION AND BEARS ALL RISK FOR ANY INACCURACIES.