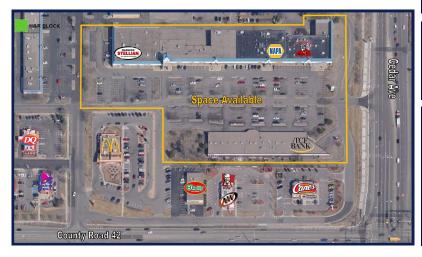

### Site Plan with Availability

THIS INFORMATION HAS BEEN SECURED FROM SOURCES WE BELIEVE TO BE RELIABLE, BUT WE MAKE NO REPRESENTATIONS OR WARRANTIES, EXPRESSED OR IMPLIED, AS TO THE ACCURACY OF THE INFORMATION. REFERENCES TO SQUARE FOOTAGE OR AGE ARE APPROXIMATE. UPLAND HAS NOT REVIEWED OR VERIFIED THIS INFORMATION. BUYER MUST VERIFY THE INFORMATION AND BEARS ALL RISK FOR ANY INACCURACIES.

TIME SQUARE SHOPPING CENTER | APPLE VALLEY, MN | PAGE 4

Drive Thru

7520/7528/7534

9,344 SF

Available

7538 Saigon Noodle 1,744 SF

7540 Elite Nails 1,600 SF

7546 1,500 SF Available

7548-54

Salon Concepts

4,800 SF

7560 Liberty Tax 1.600 SF

7562-64 Tide Cleaners

3,200 SF

13

5