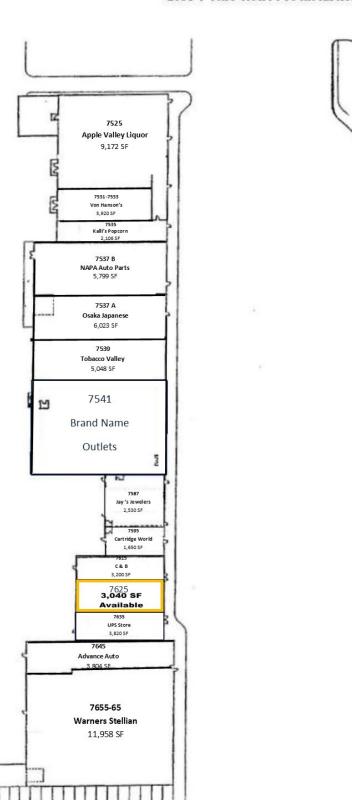

#### **PROPERTY INFORMATION**

| Address         | 7525 West 148th Street   |
|-----------------|--------------------------|
| CITY, STATE     | Apple Valley, MN         |
| BUILDING SIZE   | 98,010 SF                |
| YEAR BUILT      | 1970                     |
| LOT SIZE        | 7.96 Acres               |
| SUITE 7546      | 1,500 SF                 |
| SUITE 7625      | 3,040 SF                 |
| SUITE 7520      | 9,344 SF with Drive Thru |
| ASKING RENT     | Market                   |
| CAM & TAX       | \$5.20 PSF               |
| Parking / Ratio | 422 / 4.31               |
| Signage         | Building & Monument      |

| TENANTS             |  |  |
|---------------------|--|--|
| Warner Stellian     |  |  |
| Osaka               |  |  |
| Von Hanson's        |  |  |
| Napa Auto Parts     |  |  |
| Salon Concepts      |  |  |
| Christopher & Banks |  |  |
| AV Liquor           |  |  |
|                     |  |  |

### Site Plan with Availability

THIS INFORMATION HAS BEEN SECURED FROM SOURCES WE BELIEVE TO BE RELIABLE, BUT WE MAKE NO REPRESENTATIONS OR WARRANTIES, EXPRESSED OR IMPLIED, AS TO THE ACCURACY OF THE INFORMATION. REFERENCES TO SQUARE FOOTAGE OR AGE ARE APPROXIMATE. UPLAND HAS NOT REVIEWED OR VERIFIED THIS INFORMATION. BUYER MUST VERIFY THE INFORMATION AND BEARS ALL RISK FOR ANY INACCURACIES.