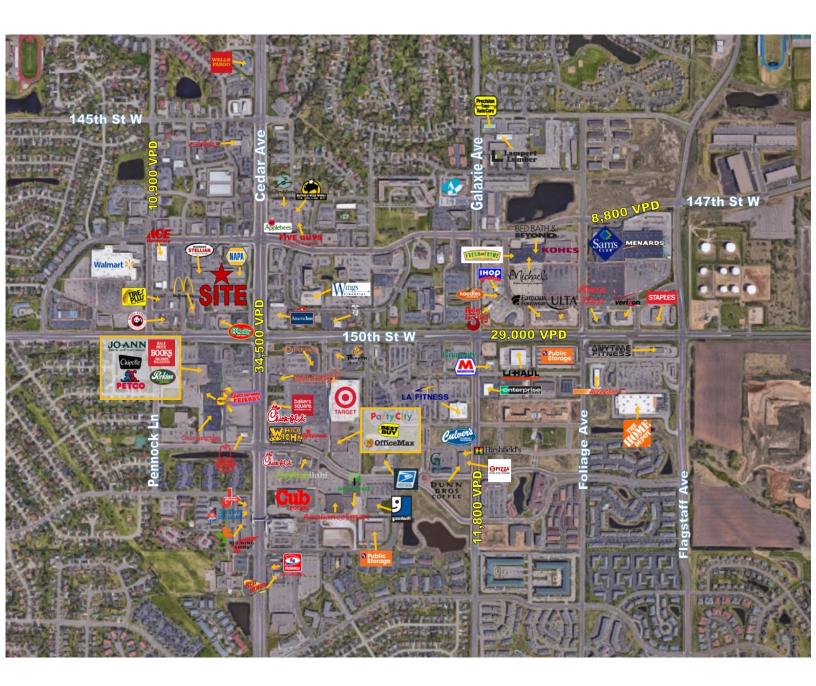

| TRAFFIC COUNTS |            |  |
|----------------|------------|--|
| Cedar Avenue   | 46,500 VPD |  |
| COUNTY ROAD 42 | 35,500 VPD |  |

### COMMENTS

- Within the dense retail trade area of Apple Valley.
- Great demographics and traffic counts.
- Excellent visibility along Cedar Avenue.

THIS INFORMATION HAS BEEN SECURED FROM SOURCES WE BELIEVE TO BE RELIABLE, BUT WE MAKE NO REPRESENTATIONS OR WARRANTIES, EXPRESSED OR IMPLIED, AS TO THE ACCURACY OF THE INFORMATION. REFERENCES TO SQUARE FOOTAGE OR AGE ARE APPROXIMATE. UPLAND HAS NOT REVIEWED OR VERIFIED THIS INFORMATION. BUYER MUST VERIFY THE INFORMATION AND BEARS ALL RISK FOR ANY INACCURACIES.