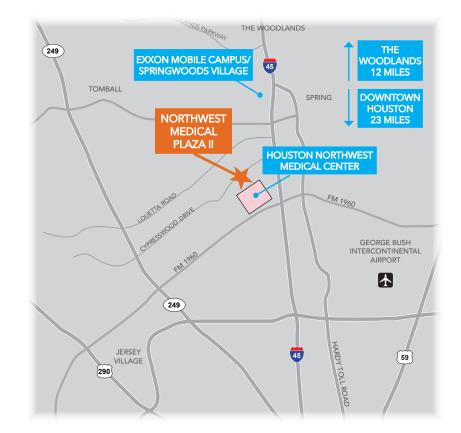

# **LOCATION**

In Northwest Houston adjacent to Houston Northwest Medical Center; less than 1 mile from Interstate 45, 7 miles from the Exxon Mobile Campus & Springwoods Village, and 12 miles from The Woodlands.