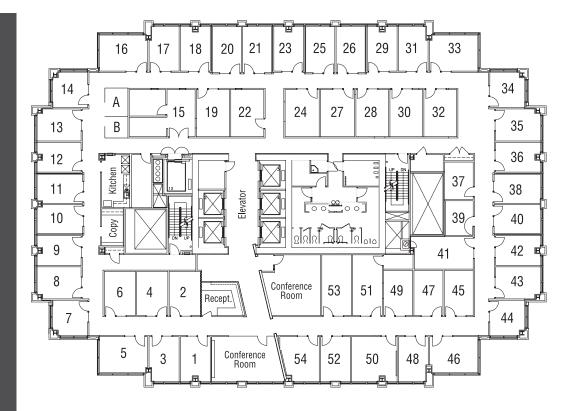

minutes of I-5 Freeway.

## **CONTACT US**

Let's touch base! Contact the on-site General Manager at 206-357-8400 or SEAmanager@premierworkspaces.com to schedule a tour.



## **Seattle Downtown**

1700 Seventh Ave, Suite 2100, Seattle, WA 98101



### **PREMIER**

### AMENITIES

Our private suites can be easily customized to fit your desired aesthetic and brand.

- Private Offices
- Team Rooms
- High Speed Internet
- Telephone Answering
- Mail Collection
- Equipped Kitchen
- Day Offices
- Meeting Rooms
- Daily Janitorial
- Furnished or Unfurnished

## PREMIER

We've been perfecting the professional workspace for over 17 years.

- Highly-Professional Atmosphere
- On-Site Manager & Support Staff
- Scalable Solutions for Individuals and Teams
- On-Site Billing
- 90+ Locations
  Nationwide



## **NEARBY AMENITIES**

Seattle is known for its beautiful landscapes and innovative business climate. It's also home to major corporations including Amazon, Microsoft, Starbucks, and Nordstrom.

### **Property Amenities:**

- Blueacre Seafood
- Café (10th floor with Outdoor Access)
- Starbucks
- Blueacre Seafood Restaurant
- Building Parking

### **Nearby Amenities:**

- City of Seattle
- Pacific Place Mall
- ZUM Fitness
- Pike Place Market
- Amazon HQ
- Grand Hvatt Hotel
- South Lake Union Tech
- Seattle Art Museum
- Seattle Public Library
- US District Court
- Washington State Convention Center
- WA Department of Revenue
- Westlake Center

### Nearby Transit:

- Freeways I-5, 520, I-90
- LINK Light Rail
- Air Seattle/Tacoma Airport (SEA)
- Bus Sound Transit