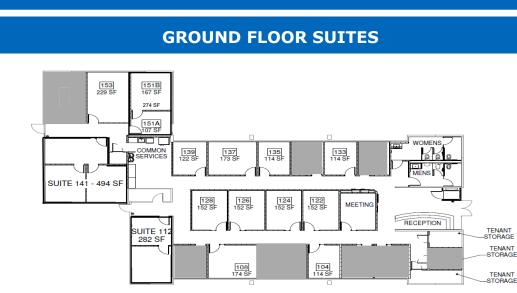

## EXECUTIVE SUITES FOR LEASE

CSI BUSINESS CENTER EXECUTIVE SUITES 2701 West 84th Avenue, Westminster, CO 80031

Here at CSI Business Center, we just completed renovation of a building of executive suites. They are available as single rooms or may be connected for two room suites or larger.

They feature furnished and unfurnished offices, short and long-term lease options, common conference rooms, common kitchen area, and some offices have west facing mountain views. CSI Business Center has excellent parking and a convenient location with easy access to US-36 and I-25.

CSI Business Center is a professional office building with over 30 executive suite rentals that include:

janitorial service, lobby reception and telephone answering service, all electrical, utilities and heat included, and mountain and city views. We have the best rates in the area with suites starting at a total rental of \$425 per month.