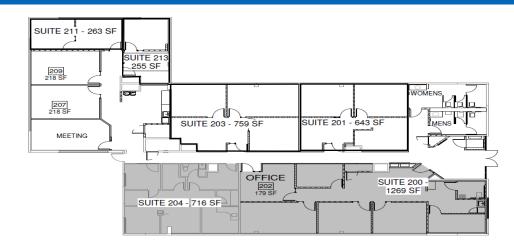

d for two room suites or larger.

They feature furnished and unfurnished offices, short and long-term lease options, common conference rooms, common kitchen area, and some offices have west facing mountain views. CSI Business Center has excellent parking and a convenient location with easy access to US-36 and I-25.

CSI Business Center is a professional office building with over 30 executive suite rentals that include:

janitorial service, lobby reception and telephone answering service, all electrical, utilities and heat included, and mountain and city views. We have the best rates in the area with suites starting at a total rental of \$425 per month.

We are onsite owners/ managers and can show space most any time by appointment.

CALL NOW 303-373-1010



LEASED

## SECOND FLOOR SUITES



LEASED