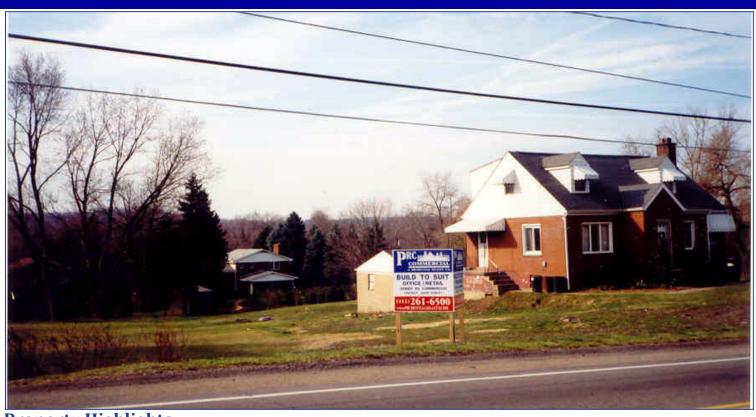

## **BUILD-TO-SUIT**

Office/Retail Building

328 Coxcomb Road | Route 909 Allegheny County Pittsburgh PA 15239

## **Property Highlights:**

**SITE:** Land site for office/retail build-to-suit

opportunity. Located near Oakmont

Country Club & within minutes of PA Turnpike

**SIZE:** Approximately 3/4 acre | 150 ft. frontage

on Route 909

**UTILITIES:** Gas: Equitable

Water: Oakmont Water Authority

Electric: Duquesne Light Sewage: Plum Borough

**ZONED:** B-2 (Business Commercial)

| <b>Demographics</b>     | 1 Mile   | 3 Mile   | 5 Mile   |
|-------------------------|----------|----------|----------|
| 2016 Population         | 5,169    | 33,532   | 94,472   |
| Median Household Income | \$60.158 | \$54,749 | \$51.639 |