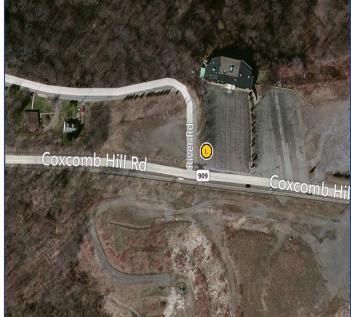

## **BUILD-TO-SUIT**

Office/Retail Building

328 Coxcomb Road | Route 909 Allegheny County Pittsburgh PA 15239

## **Property Highlights:**

**SITE:** Land site for office/retail build-to-suit

opportunity. Located near Oakmont

Country Club & within minutes of PA Turnpike

**SIZE:** Approximately 3/4 acre | 150 ft. frontage

on Route 909

**UTILITIES:** Gas: Equitable

Water: Oakmont Water Authority

Electric: Duquesne Light Sewage: Plum Borough

**ZONED:** B-2 (Business Commercial)

| <b>Demographics</b>     | 1 Mile   | 3 Mile   | 5 Mile   |
|-------------------------|----------|----------|----------|
| 2016 Population         | 5,169    | 33,532   | 94,472   |
| Median Household Income | \$60.158 | \$54,749 | \$51.639 |