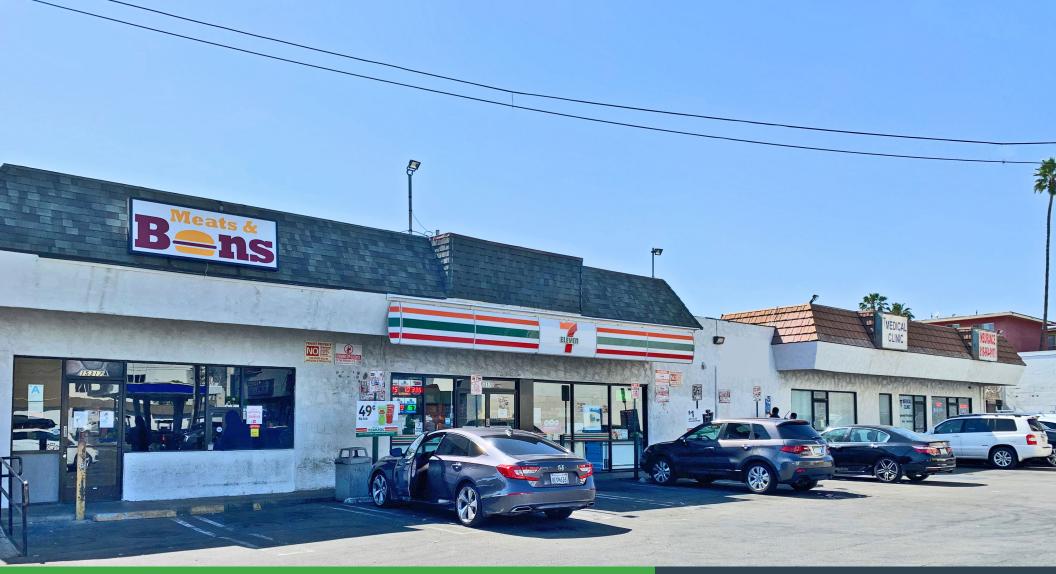

# FOR LEASE | 800 - 1,600 SF

15317 Vanowen Street | Van Nuys, CA 91406

### **PROPERTY FEATURES**

- Prime Retail/Office Center Situated on the Corner of Sepulveda Blvd. and Vanowen Street
- ADJACENT SPACE TO 7-11!
- Excellent Street Visibility and Signage Opportunity
- Abundant Free Surface Parking Spaces
- Tremendous Traffic Counts, Foot Traffic and Demographics
- Great Space for Retail, Office or Medical
- Walking Distance to Local Amenities, Restaurants and Shops
- Less than a Mile away from 101 Freeway On-Ramp