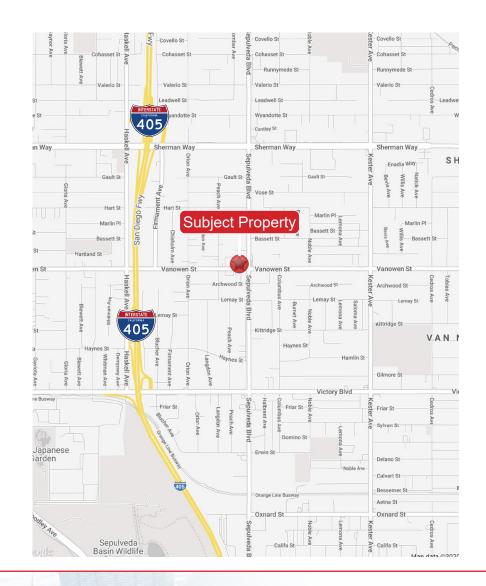

### **PROPERTY FEATURES**

- Prime Retail/Office Center Situated on the Corner of Sepulveda Blvd. and Vanowen Street
- ADJACENT SPACE TO 7-11!
- Excellent Street Visibility and Signage Opportunity
- Abundant Free Surface Parking Spaces
- Tremendous Traffic Counts, Foot Traffic and Demographics
- Great Space for Retail, Office or Medical
- Walking Distance to Local Amenities, Restaurants and Shops
- Less than a Mile away from 101 Freeway On-Ramp