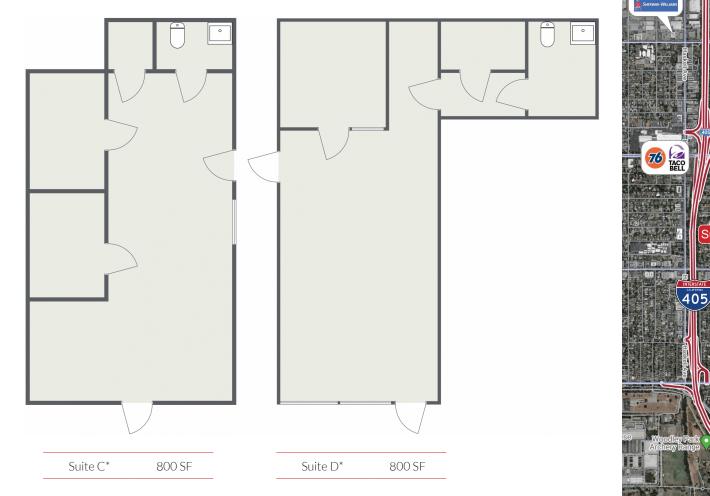

### **FLOOR PLANS**

### **AVAILABLE UNITS**

| SUITE | SIZE (RSF) | COMMENTS            |
|-------|------------|---------------------|
| С*    | 800        | Retail/Office Space |
| D*    | 800        | Retail/Office Space |

\*Spaces are Contiguous