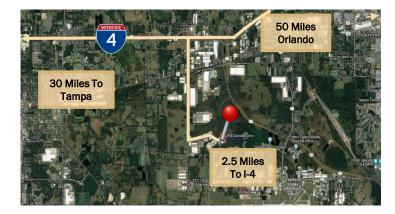

# DISTRIBUTION / MANUFACTURING WAREHOUSE

Only 2.5 miles from a full interchange of Interstate-4

104,000 square feet of dock high warehouse space. Ideal I-4 corridor location, between Tampa and Orlando, allows tenants to accommodate same day delivery anywhere in the state. The property provides a truck court 130' deep and extra trailer parking in the rear, two rows of employee/customer parking in front.

### **Lakeland is an Ideal Location for Distribution**

10 million people within 100 miles

- Up 16% in 10 years
- 19.5 million people within 200 miles
- Up 15% in 10 years

Greg Ruthven, CCIM Mobile: (863)581-4639 greg@Ruthvens.com