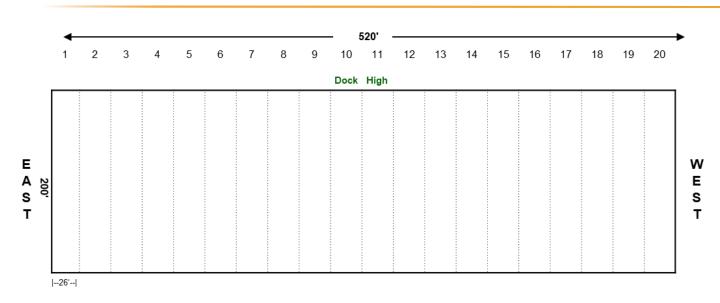

# DISTRIBUTION / MANUFACTURING WAREHOUSE

Only 2.5 miles from a full interchange of Interstate-4

104,000 square feet of dock high warehouse space. Ideal I-4 corridor location, between Tampa and Orlando, allows tenants to accommodate same day delivery anywhere in the state. The property provides a truck court 130' deep and extra trailer parking in the rear, two rows of employee/customer parking in front.

#### **Specifications**

- 104,000 sq. ft. dock high building
- 26,000 sq. ft. minimum
- 10' x 10' overhead doors; 14' x 12' ramp door
- 24' clear height
- Tilt wall construction
- Extra trailer parking
- ESFR fire sprinkler system
- LED lighting