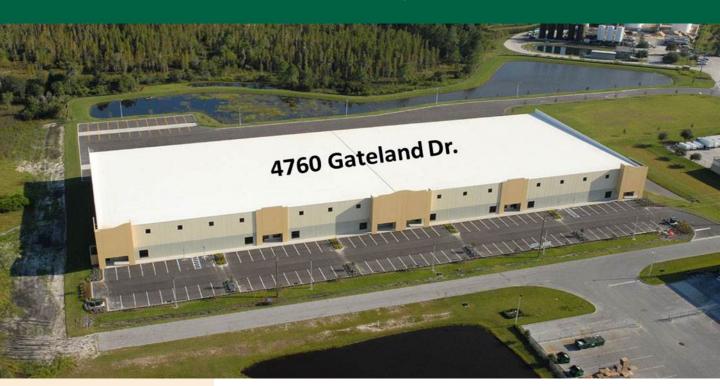

# **4760 GATELAND DRIVE**

LAKELAND, FL

NEED WAREHOUSE , SPACE?

Ruthvens

(863) 686-3173

# DISTRIBUTION / MANUFACTURING WAREHOUSE

Only 2.5 miles from a full interchange of Interstate-4

104,000 square feet of dock high warehouse space. Ideal I-4 corridor location, between Tampa and Orlando, allows tenants to accommodate same day delivery anywhere in the state. The property provides a truck court 130' deep and extra trailer parking in the rear, two rows of employee/customer parking in front.