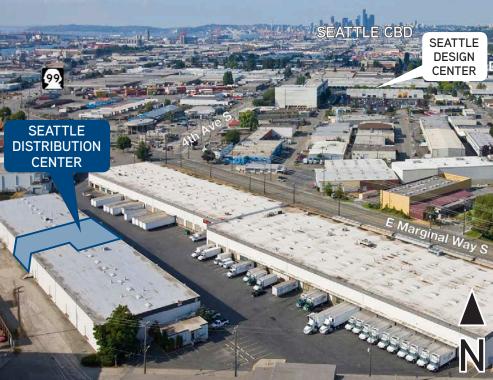

# SEATTLE DISTRIBUTION CENTER

6779 East Marginal Way South | Seattle, Washington 98108

## **AVAILABILITY & FEATURES**

- » 5,996 SF total available
- » 1,340 SF office
- » 26' clear height
- » 4 dock high loading positions, 1 with ramp
- » Sublease term through 3/31/2018