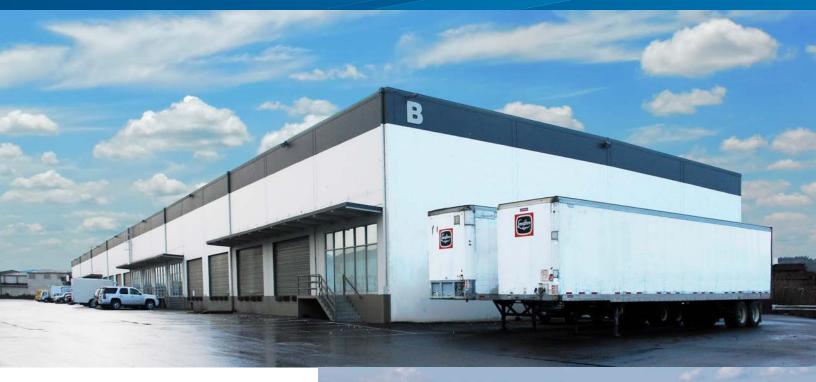

# SEATTLE DISTRIBUTION CENTER

6779 East Marginal Way South | Seattle, Washington 98108

## **AVAILABILITY & FEATURES**

- » 5,996 SF total available
- » 1,340 SF office
- » 26' clear height
- » 4 dock high loading positions, 1 with ramp
- » Sublease term through 3/31/2018