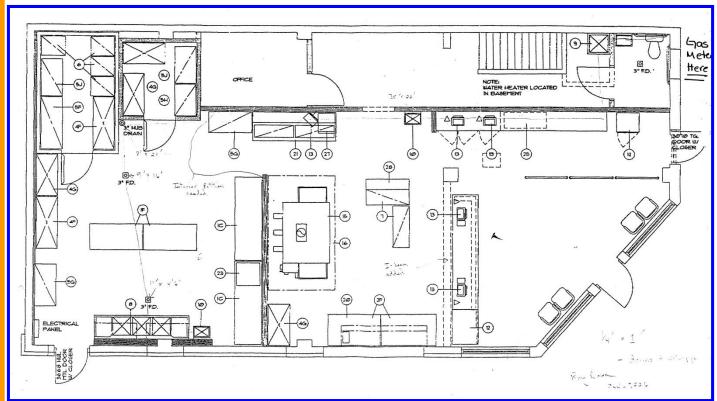

TOTAL LAND: 4,369 +/- square feet of land.

**TOTAL BLDG:** 1,793 square feet

AREA TENANTS: CVS Pharmacy, Woonsocket

High School is within a half mile

and Woonsocket Hospital is

within a mile.

Turn-Key Restaurant SPACE: