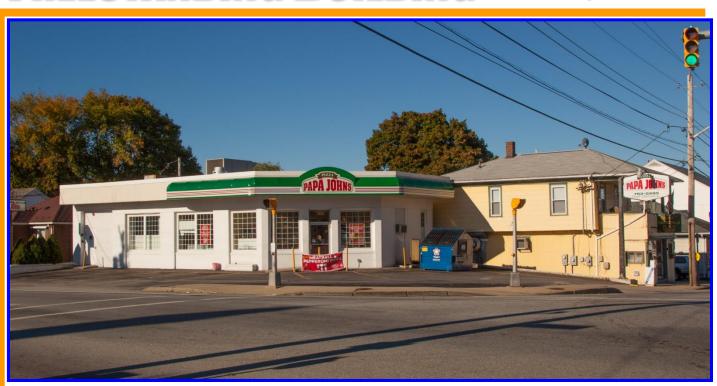

## FRESTANDING BULDING 1049 Cass Avenue Woonsocket, Rhode Island

Ideally located at a three way intersection with a traffic light on the corner of Cass LOCATION:

Avenue and Mendon Road (Route 122) on the Cumberland/Woonsocket line.

TOTAL LAND: 4,369 +/- square feet of land.

**TOTAL BLDG:** 1,793 square feet

AREA TENANTS: CVS Pharmacy, Woonsocket

High School is within a half mile

and Woonsocket Hospital is

within a mile.

Turn-Key Restaurant SPACE: