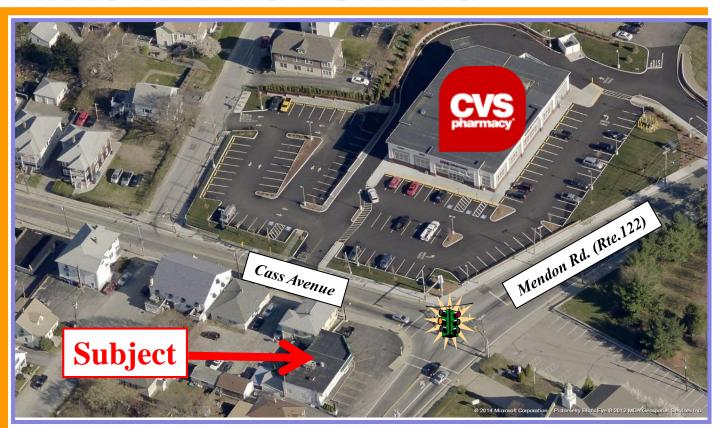

## FRESTANDING BULDING 1049 Cass Avenue Woonsocket, Rhode Island

Ideally located at a three way intersection with a traffic light on the corner of Cass LOCATION:

Avenue and Mendon Road (Route 122) on the Cumberland/Woonsocket line.

TOTAL LAND: 4,369 +/- square feet of land.

**TOTAL BLDG:** 1,793 square feet

AREA TENANTS: CVS Pharmacy, Woonsocket

High School is within a half mile

and Woonsocket Hospital is

within a mile.

Turn-Key Restaurant SPACE:

**PARKING:** 10 +/- parking spaces.

**ZONED:** C-1 commercial.

> **FOR MORE INFORMATION CONTACT:** Dan Feiner and Joseph Mardo

dfeiner@TheDiscoveryGroupInc.com ~ jmardo@TheDiscoveryGroupInc.com 101 Plain Street, 1st Floor Suite 100, Providence, Rhode Island 02903 (401)729-8000 phone ~ (401)729-4300 fax ~ www.TheDiscoveryGroupInc.com