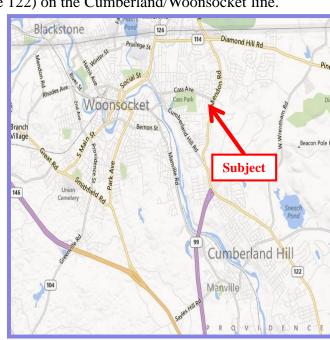

## FRESTANDING BULDING 1049 Cass Avenue Woonsocket, Rhode Island

Ideally located at a three way intersection with a traffic light on the corner of Cass LOCATION:

Avenue and Mendon Road (Route 122) on the Cumberland/Woonsocket line.