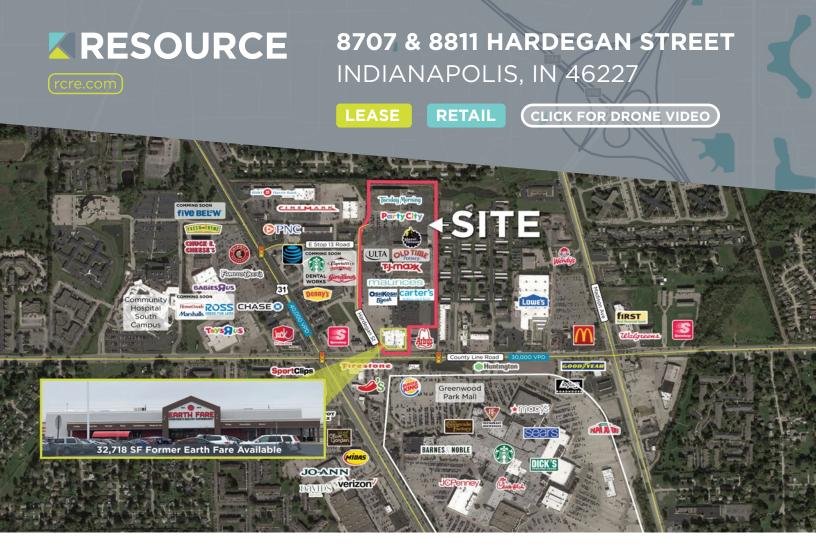

# THE SHOPPES AT COUNTY LINE

The Shoppes at County Line (268,990 SF) has undergone a major redevelopment. Directly across from the Simon Greenwood Park Mall (99% leased), there is access from both US 31 and County Line Road where large pylons are located. The center offers abundant parking in this busy retail area.

Tenants include Carter's, D.P. Shallos Restaurant, Maurices, Old Time Pottery, OshKosh, Party City, Planet Fitness, TJ Maxx, Tuesday Morning and ULTA.

- + Pylon signage on US 31 and County Line Road
- + Signalized entrances on US 31 and County Line Road
- + Traffic count:
  - US 31: 37,219 VPD
  - County Line Road: 28,427 VPD
- **\*** 32,718 SF Former Earth Fare Available!