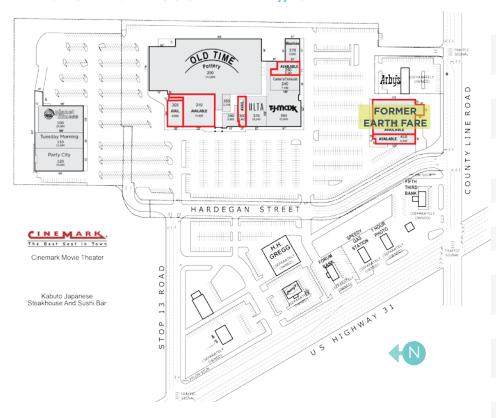

# THE SHOPPES AT COUNTY LINE // SITE PLAN

| NO.          | TENANT               | SQ. FT. |
|--------------|----------------------|---------|
| 100          | Planet Fitness       | 20,000  |
| 110          | Tuesday<br>Morning   | 12,659  |
| 120          | Party City           | 18,000  |
| 200          | Old Time<br>Pottery  | 101,889 |
| 240          | Carter's/<br>Oshkosh | 7,150   |
| 250          | Available            | 5,387   |
| 270          | Maurices             | 5,000   |
| 305          | Available            | 6,890   |
| 310          | Available            | 15,928  |
| 305 &<br>310 | Available            | 24,927  |
| 340          | D.P. Shallos         | 3,853   |
| 350          | Management<br>Office | 2,350   |
| 360          | Available            | 3,823   |
| 370          | Ulta                 | 10,343  |
| 390          | TJ Maxx              | 23,000  |
| 400          | Available            | 25,868  |
| 410          | Available            | 6,850   |
| Total :      | 268,990              |         |