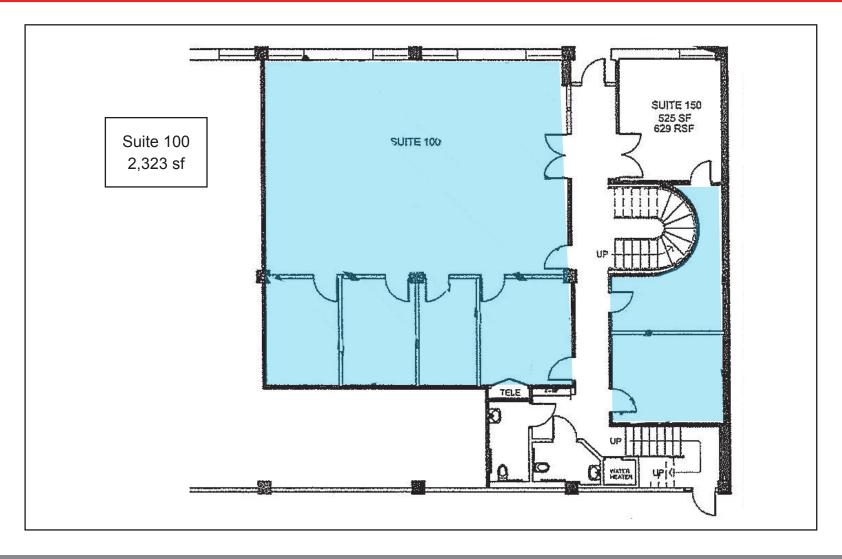

#### **DESCRIPTION OF PREMISES - FEATURES:**

Suite 100: 2,323+/- square feet

First floor suite with 4 private offices, large open work area, kitchen and storage. 16 foot ceilings.

Suite 200: 1,309+/- square feet