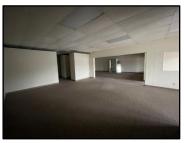

py                 |
| F            | 1,000        | Office                           |
| K            | 600          | Barber Shop                      |
| O & P        | 2,400        | Office                           |
| R            | 1,250        | Office Suites w/ Reception       |
| 1524 A       | 1,776        | Previous Insurance Office        |
| 1524 F       | 1,360        | Open Office Area – Nice Finishes |

#### Suite B- 1,250 SF



Suite B was previously leased to a Beauty Salon and has all the plumbing needed to hair washing stations and washer / Dryer hookups.

#### Suite C & D − 2,400 SF



Suite C & D is wide open office area.

## Suite F - 1,000 SF





Suite F is perfect for a small office user with a reception area and 3 private offices

#### Suite O & P − 2,400 SF





Suite O & P is wide open office area with waiting room and couple private offices

## Suite K – 600 SF Former Barber Shop





Suite 1524 A – 1,776 SF End Cap Along 23<sup>rd</sup> Street Great Visibly & Signage

Suite 1524 E – 1,360 SF 1 Private Office 1 Large Open Room





## Summit Ridge 1520 – 1524 E 23<sup>rd</sup> Street South Independence, MO 64050





SUMMIT RIDGE



Josh Haith

Office: (913) 888-3456 x 7

Cell: (913) 515-1115

Email: Josh@Haith.com

### Summit Ridge 1520 – 1524 E 23<sup>rd</sup> Street South Independence, MO 64050

Just West of Northwest Corner of S Lee's Summit Rd and East 23rd Street S





Josh Haith

Office: (913) 888-3456 x 7

Cell: (913) 515-1115

Email: Josh@Haith.com