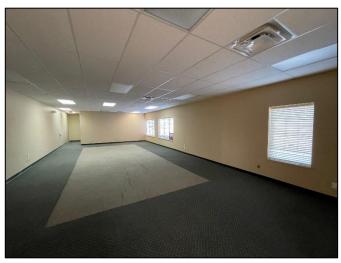

#### Suite C & D − 2,400 SF

Suite C & D is wide open office area.

#### Suite O & P − 2,400 SF

Suite O & P is wide open office area with waiting room and couple private offices