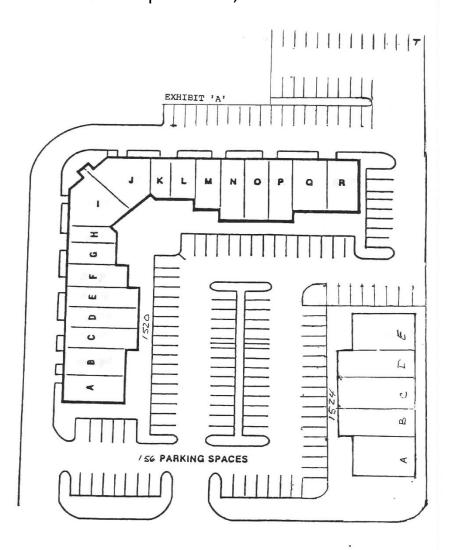

#### **Availability Sheet**

| <u>Suite</u> | <u>Sq Ft</u> | <u>Description</u>               |
|--------------|--------------|----------------------------------|
| В            | 1,250        | Beauty Shop                      |
| C & D        | 2,400        | Physical Therapy                 |
| F            | 1,000        | Office                           |
| K            | 600          | Barber Shop                      |
| O & P        | 2,400        | Office                           |
| R            | 1,250        | Office Suites w/ Reception       |
| 1524 A       | 1,776        | Previous Insurance Office        |
| 1524 F       | 1,360        | Open Office Area – Nice Finishes |