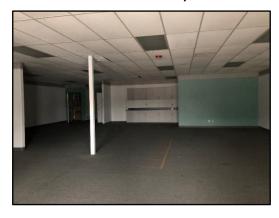

#### Suite C & D − 2,400 SF

Suite C & D is wide open office area.

#### Suite O & P − 2,400 SF

Suite O & P is wide open office area with waiting room and couple private offices