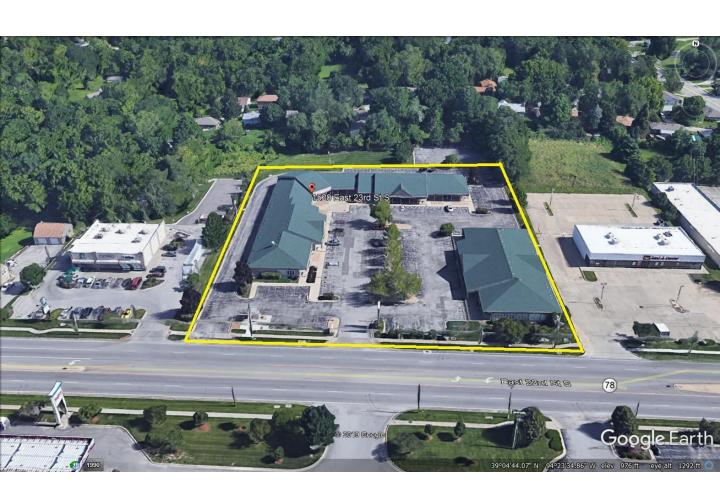

# **Retail / Office Suites For Lease**

Summit Ridge 1520 – 1524 E 23<sup>rd</sup> Street South Independence, MO 64050

## Summit Ridge 1520 – 1524 E 23<sup>rd</sup> Street South Independence, MO 64050

SUMMIT RIDGE

Josh Haith

Office: (913) 888-3456 x 7

Cell: (913) 515-1115

Email: Josh@Haith.com

### Summit Ridge 1520 – 1524 E 23<sup>rd</sup> Street South Independence, MO 64050

Just West of Northwest Corner of S Lee's Summit Rd and East 23rd Street S

Josh Haith

Office: (913) 888-3456 x 7

Cell: (913) 515-1115