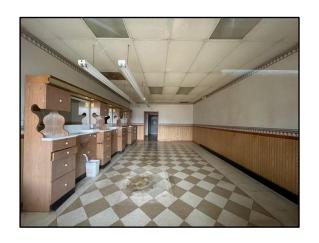

#### Suite B- 1,250 SF

Suite B was previously leased to a Beauty Salon and has all the plumbing needed to hair washing stations and washer / Dryer hookups.