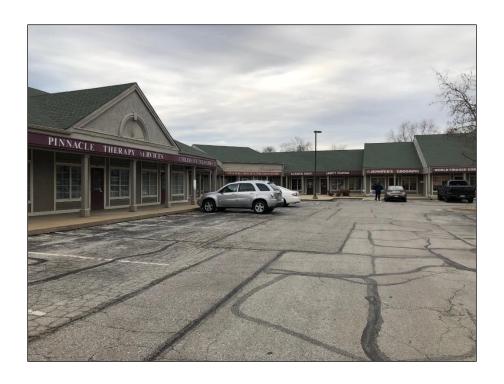

# **Retail / Office Suites For Lease**

Summit Ridge 1520 – 1524 E 23<sup>rd</sup> Street South Independence, MO 64050

#### **Property Details**

- High Traffic
- Ample Parking
- 600 5,850 SF Available

- Easy Access w/ Great Visibility
- Negotiable TI
- Existing Usable Buildout
- Rents starting \$10.00 / SF \$2.50 NNN

For more information, questions, or to schedule a tour of the property, please call Josh Haith