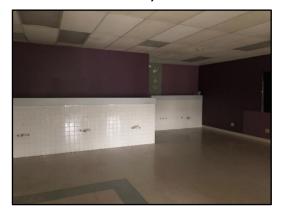

#### Suite B- 1,250 SF

Suite B was previously leased to a Beauty Salon and has all the plumbing needed to hair washing stations and washer / Dryer hookups.