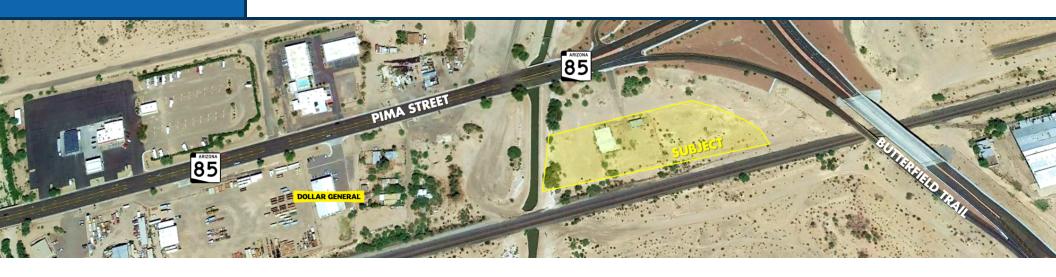

### **PROPERTY OVERVIEW**

The land site consists of ±3.03 acres, situated on Pima Street just west of Butterfield Trail. Major tenants in the area include Dollar General, Shell Gas, and Subway. This site was approved for a medical marijuana dispensary by the Arizona Department of Health Services.

#### **PROPERTY HIGHLIGHTS**

- Medical Marijuana Dispensary Approved by AZDHS
- Industrial Zoned Land with Exposure to State Route 85

| • | Frontage | on | Pima | Street |  |
|---|----------|----|------|--------|--|
|   |          |    |      |        |  |