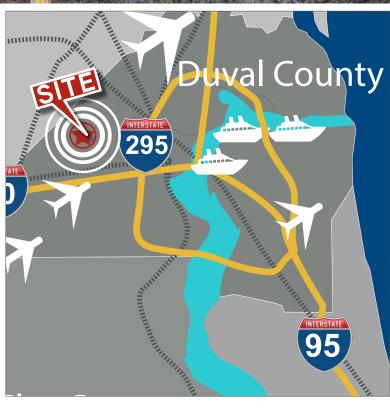

# **Property Highlights**

- Class A, master planned industrial business park
- Exceptional multimodal location in Jacksonville's Westside submarket, offering superior access to the southeastern U.S. market via I-295 and I-10, with easy access to I-95 and I-75
- 6 miles to CSX intermodal facility
- 8 miles to Norfolk Southern intermodal facility
- 24 miles to FEC intermodal facility
- 17 miles to Jacksonville International Airport
- 22 miles to JAXPORT Dames Point terminal facility
- Abundant regional labor pool
- Pro-growth local government
- FTZ #64
- No state or local personal income tax
- No inventory tax