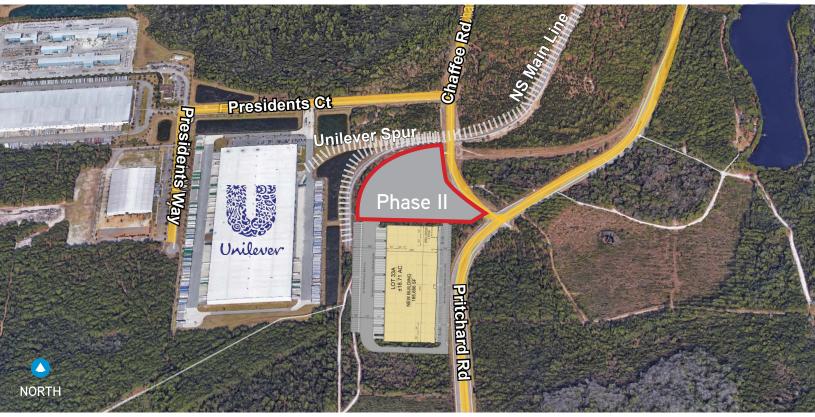

# Park Plan 12075 Pritchard Rd. Jacksonville FL, 32220

**COLLIERS INTERNATIONAL** 

76 S. Laura St., Suite 1500 Jacksonville, FL 32202 www.colliers.com/jacksonville

©2019 Colliers International. Information herein has been obtained from sources deemed reliable, however its accuracy cannot be guaranteed. The user is required to conduct their own due diligence and verification.

### BUILDING FEATURES

- 185,250 SF on 19 acres
- 650' X 285' building
- 2,179 SF plug-and-play office
- Clerestory windows
- 32' clear height
- 1,200 Amp electric service
- ESFR fire-suppression system
- LED lighting
- 60 mil TPO single-ply white membrane roof with R-21 insulation
- Slab: 7-inch concrete
- 56' x 54' typical column spacing
- 60' x 54' at staging bays
- 36 Dock high doors with Z-guards and bumpers
- Two 12' x 14' drive-in ramped doors
- 130' truck court
- 60' concrete apron
- Rear load configuration
- 50 trailer park positions (@ 12' O.C.)
- 130 car parking spaces
- Access to Pritchard and Chaffee roads
- Phase II development -161,000 SF building