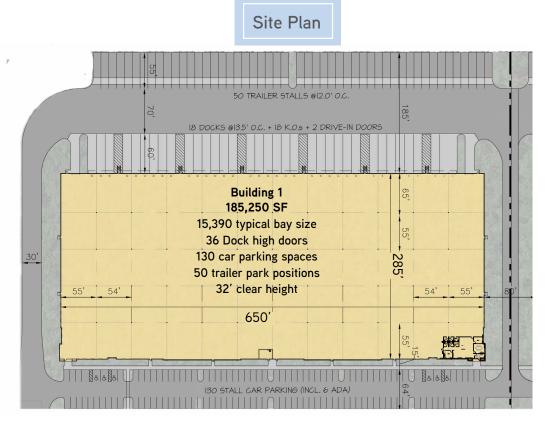

# Site Plan and Features 12075 Pritchard Rd. Jacksonville FL, 32220

### 185,250 SF Available

### BUILDING FEATURES

- 185,250 SF on 19 acres
- 650' X 285' building
- 2,179 SF plug-and-play office
- Clerestory windows
- 32' clear height
- 1,200 Amp electric service
- ESFR fire-suppression system
- LED lighting
- 60 mil TPO single-ply white membrane roof with R-21 insulation
- Slab: 7-inch concrete
- 56' x 54' typical column spacing
- 60' x 54' at staging bays
- 36 Dock high doors with Z-guards and bumpers
- Two 12' x 14' drive-in ramped doors
- 130' truck court
- 60' concrete apron
- Rear load configuration
- 50 trailer park positions (@ 12' O.C.)
- 130 car parking spaces
- Access to Pritchard and Chaffee roads
- Phase II development -161,000 SF building