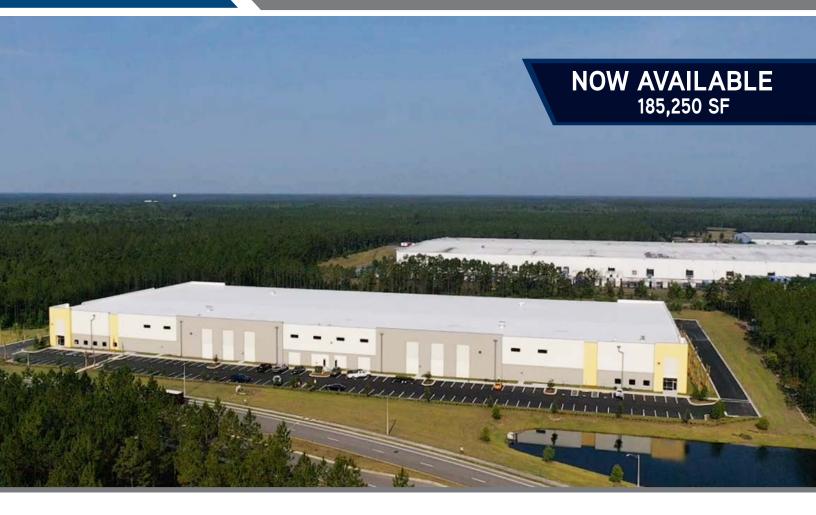

### NEW CLASS A INDUSTRIAL | FOR LEASE



# Prime Distribution Center in Jacksonville, Florida

Westlake Industrial Park

Contact Us:

**GUY PRESTON Executive Director** +1 904 591 0800

SEDA PRESTON Senior Associate +1 904 861 1142 guy.preston@colliers.com seda.preston@colliers.com



## Westlake Industrial Park 12075 Pritchard Rd. Jacksonville FL, 32220

### 185,250 SF Available

### NEW CLASS A INDUSTRIAL | For Lease



# **Property Highlights**

- Class A, master planned industrial business park
- Exceptional multimodal location in Jacksonville's Westside submarket, offering superior access to the southeastern U.S. market via I-295 and I-10, with easy access to I-95 and I-75
- 6 miles to CSX intermodal facility
- 8 miles to Norfolk Southern intermodal facility
- 24 miles to FEC intermodal facility
- 17 miles to Jacksonville