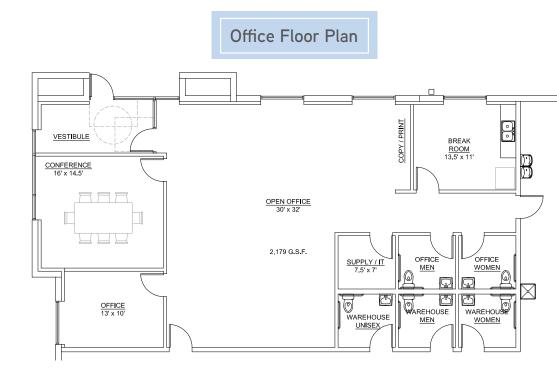

# Site Plan and Features 12075 Pritchard Rd. Jacksonville FL, 32220

### 185,250 SF Available

### BUILDING FEATURES

- 185,250 SF on 19 acres
- 650' X 285' building
- 2,179 SF plug-and-play office
- Clerestory windows
- 32' clear height
- 1,200 Amp electric service
- ESFR fire-suppression system
- LED lighting
- 60 mil TPO single-ply white membrane roof with R-21 insulation
- Slab: 7-inch concrete
- 56' x 54' typical column spacing
- 60' x 54' at staging bays
- 36 Dock high doors with Z-guards and bumpers
- Two 12' x 14' drive-in ramped doors
- 130' truck court
- 60' concrete apron
- Rear load configuration
- 50 trailer park positions (@ 12' O.C.)
- 130 car parking spaces
- Access to Pritchard and Chaffee roads
- Phase II development -161,000 SF building