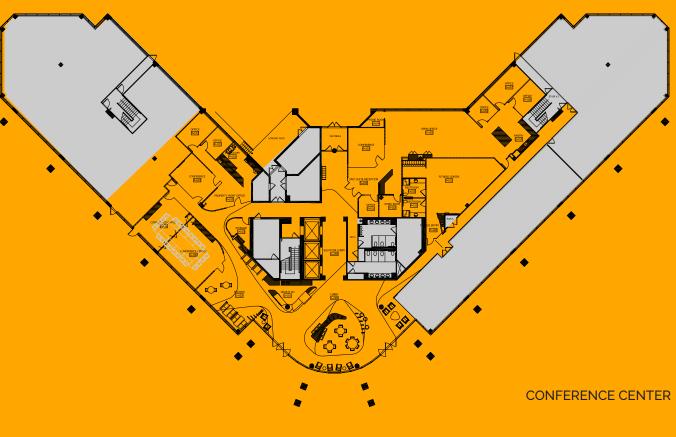

### RESEARCH WEST - 2400 & 2440 Research Blvd.

Research West comprises two buildings totaling 245,000 square feet in Rockville, Maryland. The properties are set to undergo substantial modern renovations including updated lobbies with high-end coffee service, as well as a brand new fitness center, conference center and game room. The location offers easy access to Interstate 270 and the ICC and a wide variety of nearby restaurants and retail amenities at Falls Grove Village Center, RIO Washingtonian and Downtown Crown.