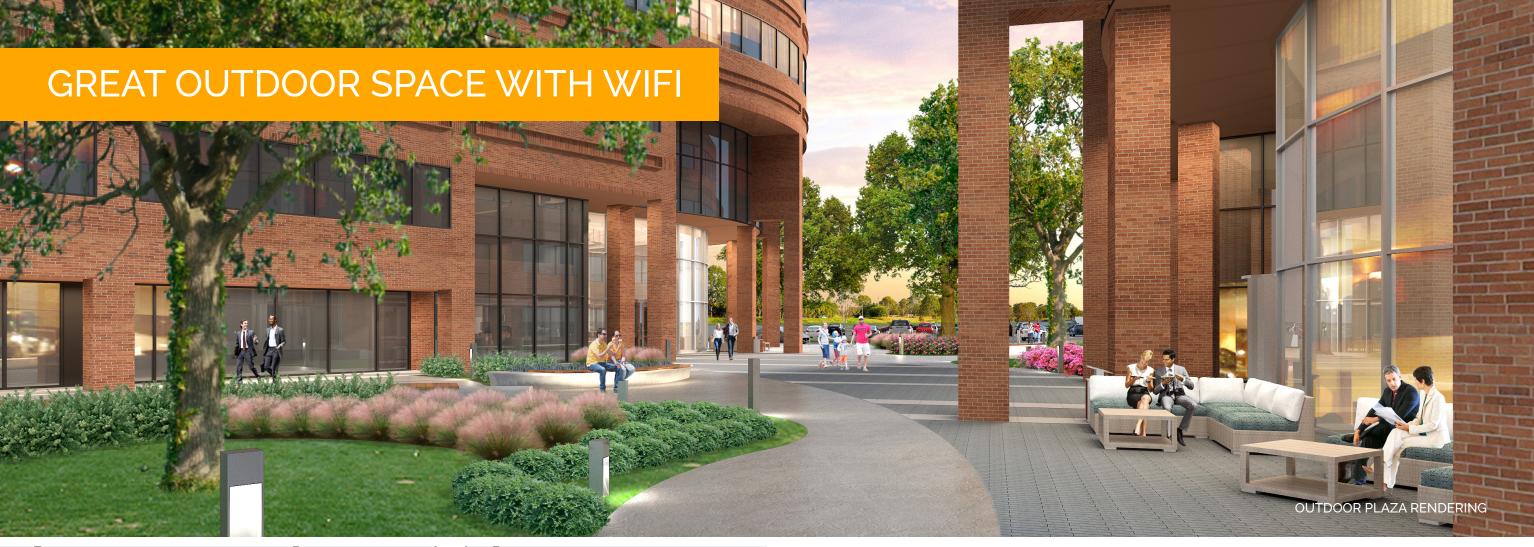

### RESEARCH WEST - 2400 & 2440 Research Blvd.

Research West comprises two buildings totaling 245,000 square feet in Rockville, Maryland. The properties are set to undergo substantial modern renovations including updated lobbies with high-end coffee service, as well as a brand new fitness center, conference center and game room. The location offers easy access to Interstate 270 and the ICC and a wide variety of nearby restaurants and retail amenities at Falls Grove Village Center, RIO Washingtonian and Downtown Crown.