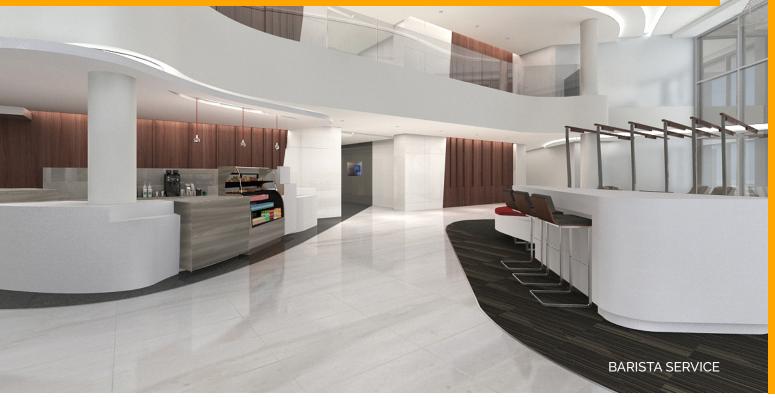

### RESEARCH WEST - 2400 & 2440 Research Blvd.

Research West comprises two buildings totaling 245,000 square feet in Rockville, Maryland. The properties are set to undergo substantial modern renovations including updated lobbies with high-end coffee service, as well as a brand new fitness center, conference center and game room. The location offers easy access to Interstate 270 and the ICC and a wide variety of nearby restaurants and retail amenities at Falls Grove Village Center, RIO Washingtonian and Downtown Crown.