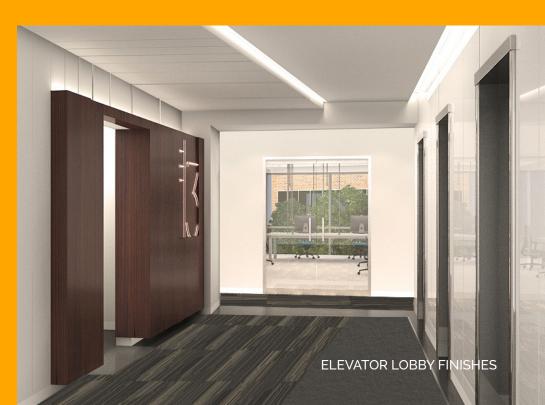

### RESEARCH WEST - 2400 & 2440 Research Blvd.

Research West comprises two buildings totaling 245,000 square feet in Rockville, Maryland. The properties are set to undergo substantial modern renovations including updated lobbies with high-end coffee service, as well as a brand new fitness center, conference center and game room. The location offers easy access to Interstate 270 and the ICC and a wide variety of nearby restaurants and retail amenities at Falls Grove Village Center, RIO Washingtonian and Downtown Crown.