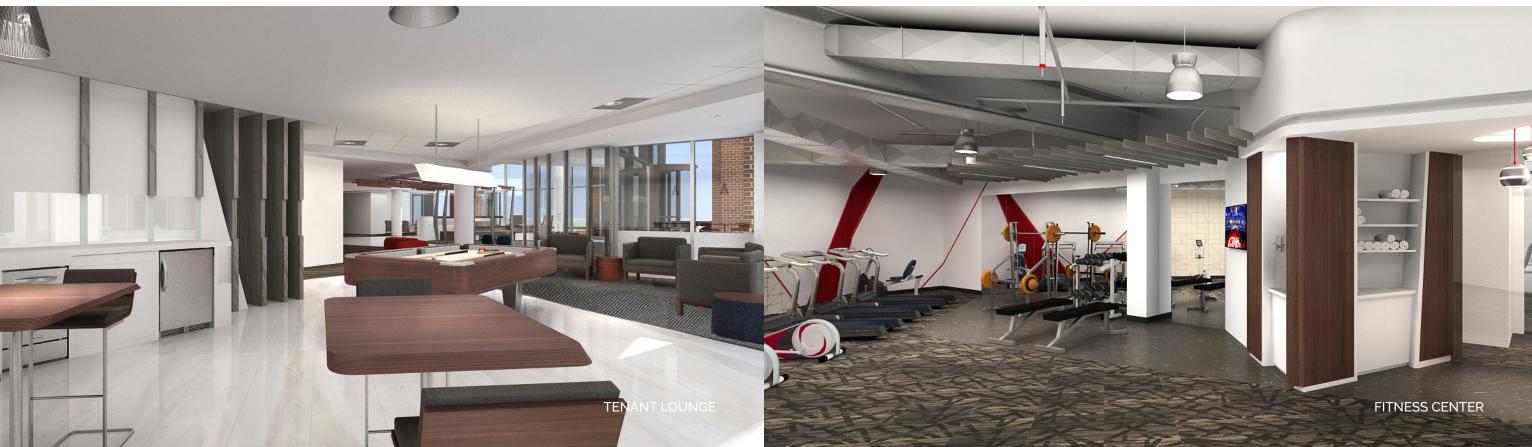

### RESEARCH WEST - 2400 & 2440 Research Blvd.

Research West comprises two buildings totaling 245,000 square feet in Rockville, Maryland. The properties are set to undergo substantial modern renovations including updated lobbies with high-end coffee service, as well as a brand new fitness center, conference center and game room. The location offers easy access to Interstate 270 and the ICC and a wide variety of nearby restaurants and retail amenities at Falls Grove Village Center, RIO Washingtonian and Downtown Crown.