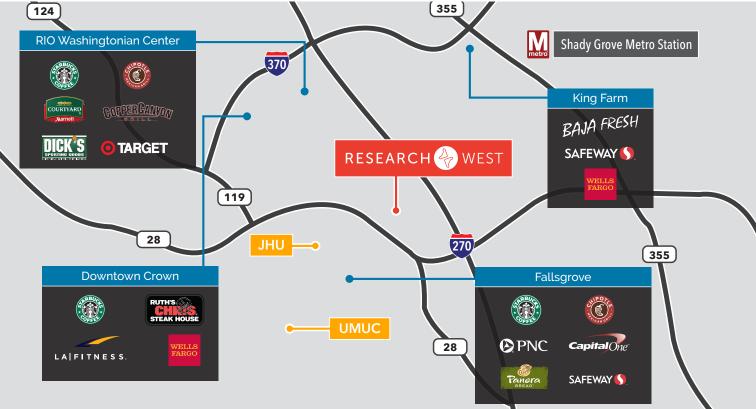

### RESEARCH WEST - 2400 & 2440 Research Blvd.

Research West comprises two buildings totaling 245,000 square feet in Rockville, Maryland. The properties are set to undergo substantial modern renovations including updated lobbies with high-end coffee service, as well as a brand new fitness center, conference center and game room. The location offers easy access to Interstate 270 and the ICC and a wide variety of nearby restaurants and retail amenities at Falls Grove Village Center, RIO Washingtonian and Downtown Crown.