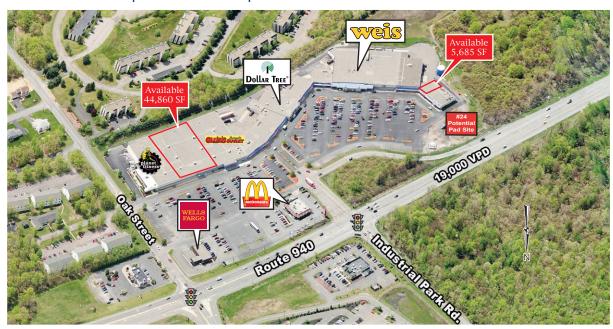

#### **PROPERTY HIGHLIGHTS**

- Mt. Pocono Plaza is anchored by Weis, Ollies Bargains, Planet Fitness, Dollar Tree, McDonalds, PetValu, Wells Fargo, Payless Shoes, Rent-A-Center, Rainbow Shops, Game Stop, Cricket Wireless, Subway; The center shares a traffic signal with Walmart and Lowe's Home Improvement across the road
- Anchor and junior anchor opportunities available.
  Former K-mart space available 44,860 SF (divisible,) 5,685 SF and one pad available
- Located in strong bedroom community in addition to being located in a high tourism area; Within 5 to 15 minutes from Kalahari Resorts, Mt. Airy Casino Resort, Great Wolf Lodge, and Camelback Mountain Resort.
- Ideal for discount department store, medical offices, furniture, entertainment, apparel, restaurants, urgent care, and many other uses