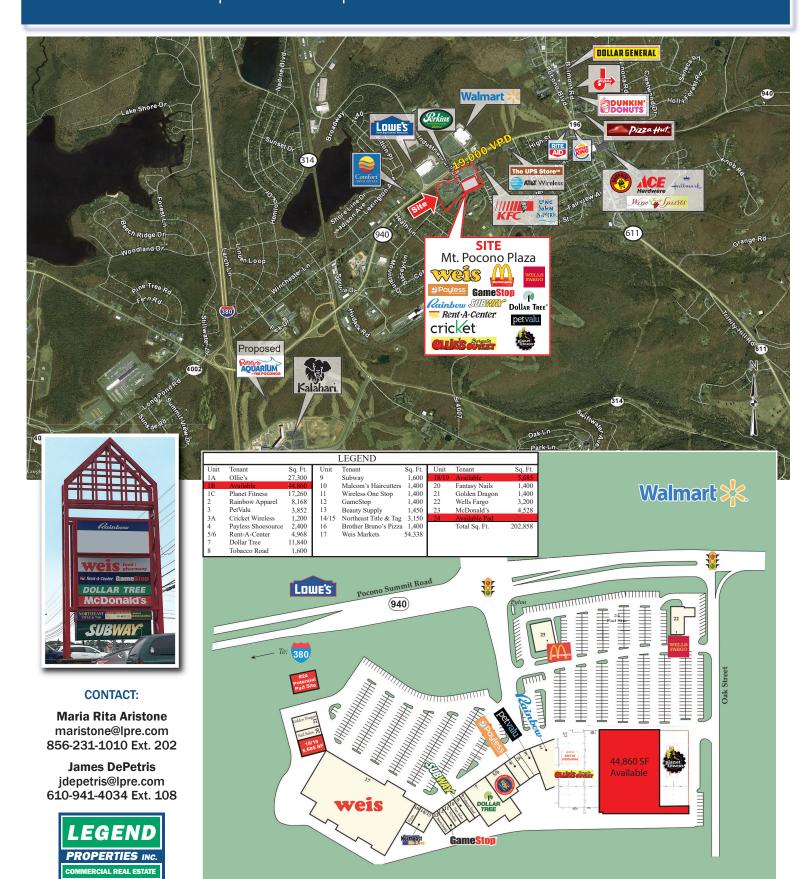

#### **PROPERTY HIGHLIGHTS**

- Mt. Pocono Plaza is anchored by Weis, Ollies Bargains, Planet Fitness, Dollar Tree, McDonalds, PetValu, Wells Fargo, Payless Shoes, Rent-A-Center, Rainbow Shops, Game Stop, Cricket Wireless, Subway; The center shares a traffic signal with Walmart and Lowe's Home Improvement across the road
- Anchor and junior anchor opportunities available.
  Former K-mart space available 44,860 SF (divisible,) 5,685 SF and one pad available
- Located in strong bedroom community in addition to being located in a high tourism area; Within 5 to 15 minutes from Kalahari Resorts, Mt. Airy Casino Resort, Great Wolf Lodge, and Camelback Mountain Resort.
- Ideal for discount department store, medical offices, furniture, entertainment, apparel, restaurants, urgent care, and many other uses

#### **CONTACT**:

Maria Rita Aristone maristone@lpre.com 856-231-1010 Ext. 202

James DePetris jdepetris@lpre.com 610-941-4034 Ext. 108