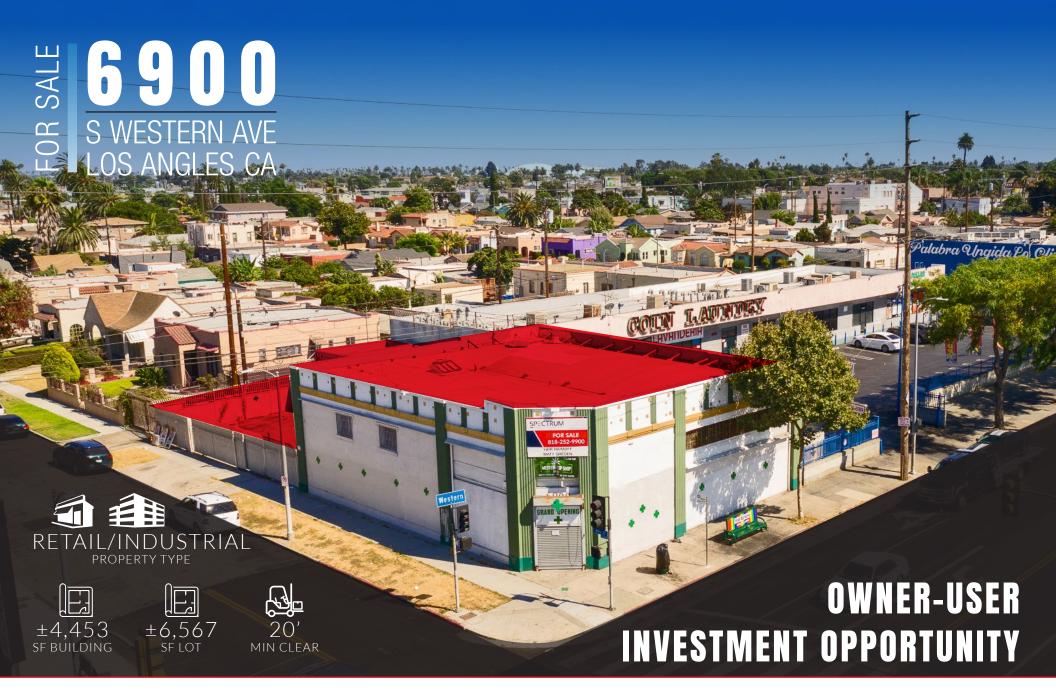

# **OWNER-USER / INVESTMENT OPPORTUNITY**

6900 S Western Avenue | Los Angles | CA

## **PROPERTY HIGHLIGHTS**

- Prime Owner-User / Investment Opportunity
- Freestanding Retail Building
- Well Designed Two (2) Building Setup
- Wrap-Around & Extensive Window Line
- Ample Power Distribution
- 20' Min. Clear
- Top Building Signage

## PROPERTY SPECIFICATIONS

**BUILDING SIZE:** ± 4.453 SF LOT SIZE: + 6.567 SE TWO BUILDINGS:  $\pm$  3.432 SF and  $\pm$  1.021 SF **CONSTRUCTION TYPE:** Concrete Block YEAR BUILT: 1931 PARKING (GATED): 5 Surface Spaces; Ratio 1.12/1,000 SF **CEILING HEIGHT:** 20' Min. Clear **ZONING:** LAC2 6015-028-016 APN#: