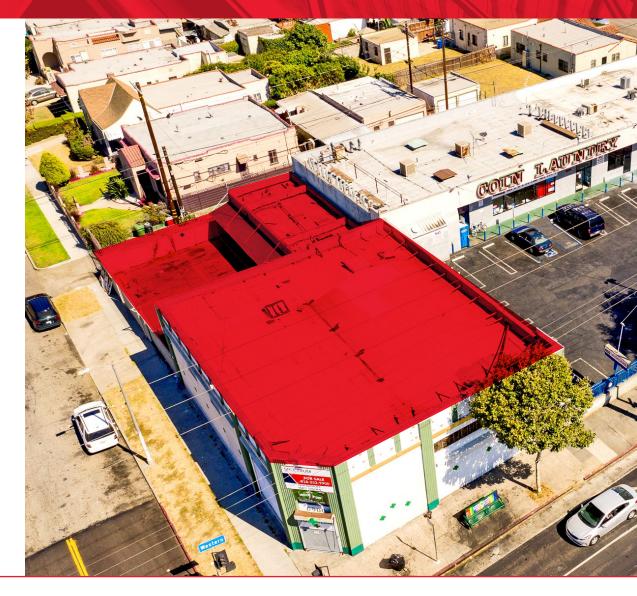

## **PROPERTY HIGHLIGHTS**

- Prime Owner-User / Investment Opportunity
- Freestanding Retail Building
- Well Designed Two (2) Building Setup
- Wrap-Around & Extensive Window Line
- Ample Power Distribution
- 20' Min. Clear
- Top Building Signage

## PROPERTY SPECIFICATIONS

**BUILDING SIZE:** ± 4.453 SF LOT SIZE: + 6.567 SE TWO BUILDINGS:  $\pm$  3.432 SF and  $\pm$  1.021 SF **CONSTRUCTION TYPE:** Concrete Block YEAR BUILT: 1931 PARKING (GATED): 5 Surface Spaces; Ratio 1.12/1,000 SF **CEILING HEIGHT:** 20' Min. Clear **ZONING:** LAC2 6015-028-016 APN#: