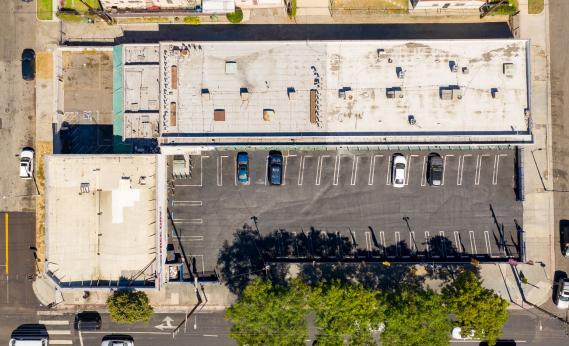

## **PROPERTY HIGHLIGHTS**

- Prime Owner-User / Investment Opportunity
- Freestanding Retail Building
- Well Designed Two (2) Building Setup
- Wrap-Around & Extensive Window Line
- Ample Power Distribution
- 20' Min. Clear
- Top Building Signage

## PROPERTY SPECIFICATIONS

**BUILDING SIZE:** ± 4.453 SF LOT SIZE: + 6.567 SE TWO BUILDINGS:  $\pm$  3.432 SF and  $\pm$  1.021 SF **CONSTRUCTION TYPE:** Concrete Block YEAR BUILT: 1931 PARKING (GATED): 5 Surface Spaces; Ratio 1.12/1,000 SF **CEILING HEIGHT:** 20' Min. Clear **ZONING:** LAC2 6015-028-016 APN#: