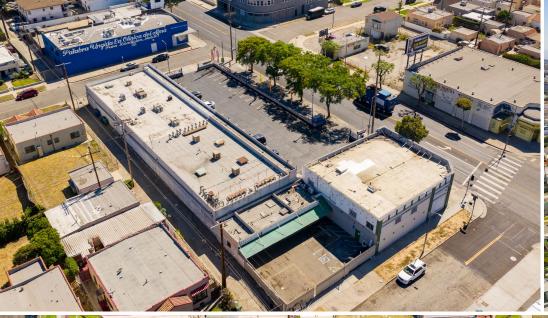

## **PROPERTY HIGHLIGHTS**

- Prime Owner-User / Investment Opportunity
- Freestanding Retail Building
- Well Designed Two (2) Building Setup
- Wrap-Around & Extensive Window Line
- Ample Power Distribution
- 20' Min. Clear
- Top Building Signage

## PROPERTY SPECIFICATIONS

**BUILDING SIZE:** ± 4.453 SF LOT SIZE: + 6.567 SE TWO BUILDINGS:  $\pm$  3.432 SF and  $\pm$  1.021 SF **CONSTRUCTION TYPE:** Concrete Block YEAR BUILT: 1931 PARKING (GATED): 5 Surface Spaces; Ratio 1.12/1,000 SF **CEILING HEIGHT:** 20' Min. Clear **ZONING:** LAC2 6015-028-016 APN#: