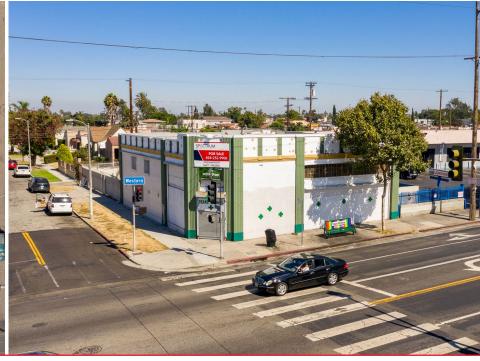

# **OWNER-USER / INVESTMENT OPPORTUNITY**

6900 S Western Avenue | Los Angles | CA

## **PROPERTY HIGHLIGHTS**

- Prime Owner-User / Investment Opportunity
- Freestanding Retail Building
- Well Designed Two (2) Building Setup
- Wrap-Around & Extensive Window Line
- Ample Power Distribution
- 20' Min. Clear
- Top Building Signage