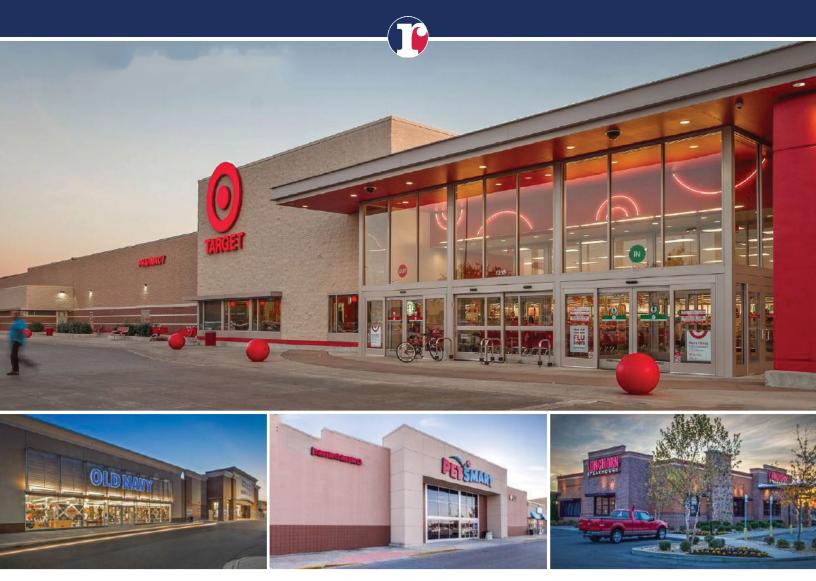

## **PROPERTY HIGHLIGHTS**

"Best-in-class" regional power center anchored by Target, Ross Dress for Less, PetSmart, Old Navy, Five Below and Kirkland's

Located at the highly trafficked intersection of Point Mallard Pkwy (33,220 VPD AADT) and US-31 (29,000 VPD AADT)

Just west of Huntsville, Alabama, the Crossings of Decatur is a destination retail center for Morgan, Lawrence, Cullman and Limestone counties