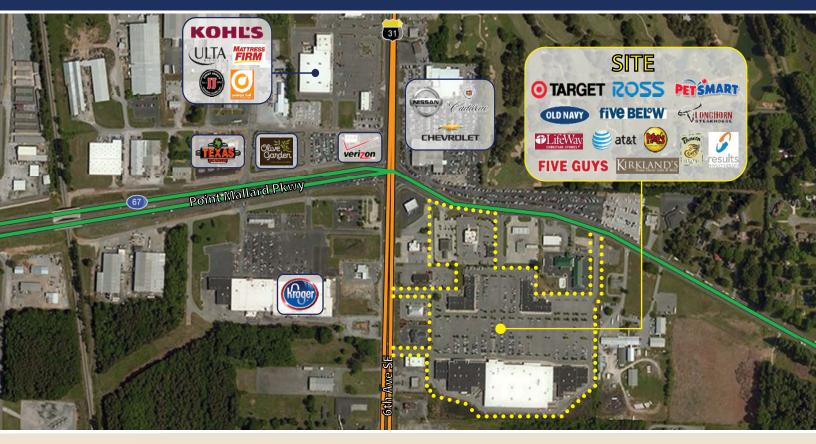

## **PROPERTY HIGHLIGHTS**

"Best-in-class" regional power center anchored by Target, Ross Dress for Less, PetSmart, Old Navy, Five Below and Kirkland's

Located at the highly trafficked intersection of Point Mallard Pkwy (33,220 VPD AADT) and US-31 (29,000 VPD AADT)

Just west of Huntsville, Alabama, the Crossings of Decatur is a destination retail center for Morgan, Lawrence, Cullman and Limestone counties

## THE CROSSINGS OF DECATUR

|     | TENANT                | SF     |                                                                                                                                                                                                                                                                                                                                                                                                                                                                                                                                                                                                                                                                                                                                                                                                                                                                                                                                                                                                                                                                                                                                                                                                                                                                                                                                                                                                                                                                                                                                                                                                                                                                                                                                                                                                                                                                                                                                                                                                                                                                                                                           |
|-----|-----------------------|--------|---------------------------------------------------------------------------------------------------------------------------------------------------------------------------------------------------------------------------------------------------------------------------------------------------------------------------------------------------------------------------------------------------------------------------------------------------------------------------------------------------------------------------------------------------------------------------------------------------------------------------------------------------------------------------------------------------------------------------------------------------------------------------------------------------------------------------------------------------------------------------------------------------------------------------------------------------------------------------------------------------------------------------------------------------------------------------------------------------------------------------------------------------------------------------------------------------------------------------------------------------------------------------------------------------------------------------------------------------------------------------------------------------------------------------------------------------------------------------------------------------------------------------------------------------------------------------------------------------------------------------------------------------------------------------------------------------------------------------------------------------------------------------------------------------------------------------------------------------------------------------------------------------------------------------------------------------------------------------------------------------------------------------------------------------------------------------------------------------------------------------|
| 1   | Results Physiotherapy | 4,000  |                                                                                                                                                                                                                                                                                                                                                                                                                                                                                                                                                                                                                                                                                                                                                                                                                                                                                                                                                                                                                                                                                                                                                                                                                                                                                                                                                                                                                                                                                                                                                                                                                                                                                                                                                                                                                                                                                                                                                                                                                                                                                                                           |
| 2   | AVAILABLE             | 5,000  |                                                                                                                                                                                                                                                                                                                                                                                                                                                                                                                                                                                                                                                                                                                                                                                                                                                                                                                                                                                                                                                                                                                                                                                                                                                                                                                                                                                                                                                                                                                                                                                                                                                                                                                                                                                                                                                                                                                                                                                                                                                                                                                           |
| 3   | PetSmart              | 20,078 |                                                                                                                                                                                                                                                                                                                                                                                                                                                                                                                                                                                                                                                                                                                                                                                                                                                                                                                                                                                                                                                                                                                                                                                                                                                                                                                                                                                                                                                                                                                                                                                                                                                                                                                                                                                                                                                                                                                                                                                                                                                                                                                           |
| 4   | AVAILABLE             | 3,200  | Distance Population Med Income                                                                                                                                                                                                                                                                                                                                                                                                                                                                                                                                                                                                                                                                                                                                                                                                                                                                                                                                                                                                                                                                                                                                                                                                                                                                                                                                                                                                                                                                                                                                                                                                                                                                                                                                                                                                                                                                                                                                                                                                                                                                                            |
| 5   | Old Navy              | 15,000 |                                                                                                                                                                                                                                                                                                                                                                                                                                                                                                                                                                                                                                                                                                                                                                                                                                                                                                                                                                                                                                                                                                                                                                                                                                                                                                                                                                                                                                                                                                                                                                                                                                                                                                                                                                                                                                                                                                                                                                                                                                                                                                                           |
| 6   | Ross Dress for Less   | 29,919 | ▲ 100 C 2 年 2 2 2 3 2 C 2 2 年 2 2 3 C C 2 2 年 2 2 3 C C 2 2 年 2 2 3 C C 2 2 年 2 2 3 C C 2 2 4 C C 2 2 5 C C 2 3 C C 2 3 C C 2 3 C C 2 3 C C 2 3 C C 2 3 C C 2 3 C C 2 3 C C 2 3 C C 2 3 C C 2 3 C C 2 3 C C 2 3 C C 2 3 C C 2 3 C C 2 3 C C 2 3 C C 2 3 C C 2 3 C C 2 3 C C 2 3 C C 2 3 C C 2 3 C C 2 3 C C 2 3 C C 2 3 C C 2 3 C C 2 3 C C 2 3 C C 2 3 C C 2 3 C C 2 3 C C 2 3 C C 2 3 C C 2 3 C C 2 3 C C 2 3 C C 2 3 C C 2 3 C C 2 3 C C 2 3 C C 2 3 C C 2 3 C C 2 3 C C 2 3 C C 2 3 C C 2 3 C C 2 3 C C 2 3 C C 2 3 C C 2 3 C C 2 3 C C 2 3 C C 2 3 C C 2 3 C C 2 3 C C 2 3 C C 2 3 C C 2 3 C C 2 3 C C 2 3 C C 2 3 C C 2 3 C C 2 3 C C 2 3 C C 2 3 C C 2 3 C C 2 3 C C 2 3 C C 2 3 C C 2 3 C C 2 3 C C 2 3 C C 2 3 C C 2 3 C C 2 3 C C 2 3 C C 2 3 C C 2 3 C C 2 3 C C 2 3 C C 2 3 C C 2 3 C C 2 3 C C 2 3 C C 2 3 C C 2 3 C C 2 3 C C 2 3 C C 2 3 C C 2 3 C C 2 3 C C 2 3 C C 2 3 C C 2 3 C C 2 3 C C 2 3 C C 2 3 C C 2 3 C C 2 3 C C 2 3 C C 2 3 C C 2 3 C C 2 3 C C 2 3 C C 2 3 C C 2 3 C C 2 3 C C 2 3 C C 2 3 C C 2 3 C C 2 3 C C 2 3 C C 2 3 C C 2 3 C C 2 3 C C 2 3 C C 2 3 C C 2 3 C C 2 3 C C 2 3 C C 2 3 C C 2 3 C C 2 3 C C 2 3 C C 2 3 C C 2 3 C C 2 3 C C 2 3 C C 2 3 C C 2 3 C C 2 3 C C 2 3 C C 2 3 C C 2 3 C C 2 3 C C 2 3 C C 2 3 C C 2 3 C C 2 3 C C 2 3 C C 2 3 C C 2 3 C C 2 3 C C 2 3 C C 2 3 C C 2 3 C C 2 3 C C 2 3 C C 2 3 C C 2 3 C C 2 3 C C 2 3 C C 2 3 C C 2 3 C C 2 3 C C 2 3 C C 2 3 C C 2 3 C C 2 3 C C 2 3 C C 2 3 C C 2 3 C C 2 3 C C 2 3 C C 2 3 C C 2 3 C C 2 3 C C 2 3 C C 2 3 C C 2 3 C C 2 3 C C 2 3 C C 2 3 C C 2 3 C C 2 3 C C 2 3 C C 2 3 C C 2 3 C C 2 3 C C 2 3 C C 2 3 C C 2 3 C C 2 3 C C 2 3 C C 2 3 C C 2 3 C C 2 3 C C 2 3 C C 2 3 C C 2 3 C C 2 3 C C 2 3 C C 2 3 C C 2 3 C C 2 3 C C 2 3 C C 2 3 C C 2 3 C C 2 3 C C 2 3 C C 2 3 C C 2 3 C C 2 3 C C 2 3 C C 2 3 C C 2 3 C C 2 3 C C 2 3 C C 2 3 C C 2 3 C C 2 3 C C 2 3 C C 2 3 C C 2 3 C C 2 3 C C 2 3 C C 2 3 C C 2 3 C C 2 3 C C 2 3 C C 2 3 C C 2 3 C C 2 3 C C 2 3 C C 2 3 C C 2 3 C C 2 3 C C 2 3 C C 2 3 C C 2 3 C C 2 3 C C 2 3 C C 2 3 C C 2 3 C C 2 3 C C 2 3 C C 2 3 C C 2 3 C C 2 3 C C 2 3 C C 2 3 C |
| 7/8 | Five Below            | 9,000  | 3 MILES 37,101 \$47,799   5 MILES 60,397 \$49,592                                                                                                                                                                                                                                                                                                                                                                                                                                                                                                                                                                                                                                                                                                                                                                                                                                                                                                                                                                                                                                                                                                                                                                                                                                                                                                                                                                                                                                                                                                                                                                                                                                                                                                                                                                                                                                                                                                                                                                                                                                                                         |
| 9   | Ninja Steakhouse      | 5,600  |                                                                                                                                                                                                                                                                                                                                                                                                                                                                                                                                                                                                                                                                                                                                                                                                                                                                                                                                                                                                                                                                                                                                                                                                                                                                                                                                                                                                                                                                                                                                                                                                                                                                                                                                                                                                                                                                                                                                                                                                                                                                                                                           |
| 10  | AVAILABLE             | 2,400  |                                                                                                                                                                                                                                                                                                                                                                                                                                                                                                                                                                                                                                                                                                                                                                                                                                                                                                                                                                                                                                                                                                                                                                                                                                                                                                                                                                                                                                                                                                                                                                                                                                                                                                                                                                                                                                                                                                                                                                                                                                                                                                                           |
| 11  | Lifeway               | 5,400  |                                                                                                                                                                                                                                                                                                                                                                                                                                                                                                                                                                                                                                                                                                                                                                                                                                                                                                                                                                                                                                                                                                                                                                                                                                                                                                                                                                                                                                                                                                                                                                                                                                                                                                                                                                                                                                                                                                                                                                                                                                                                                                                           |
| 12  | Republic Finance      | 1,600  |                                                                                                                                                                                                                                                                                                                                                                                                                                                                                                                                                                                                                                                                                                                                                                                                                                                                                                                                                                                                                                                                                                                                                                                                                                                                                                                                                                                                                                                                                                                                                                                                                                                                                                                                                                                                                                                                                                                                                                                                                                                                                                                           |
| 13  | Complete Dental       | 1,600  |                                                                                                                                                                                                                                                                                                                                                                                                                                                                                                                                                                                                                                                                                                                                                                                                                                                                                                                                                                                                                                                                                                                                                                                                                                                                                                                                                                                                                                                                                                                                                                                                                                                                                                                                                                                                                                                                                                                                                                                                                                                                                                                           |
| 14  | Wings to Go           | 1,600  |                                                                                                                                                                                                                                                                                                                                                                                                                                                                                                                                                                                                                                                                                                                                                                                                                                                                                                                                                                                                                                                                                                                                                                                                                                                                                                                                                                                                                                                                                                                                                                                                                                                                                                                                                                                                                                                                                                                                                                                                                                                                                                                           |
| 15  | Five Guys Burger      | 3,200  |                                                                                                                                                                                                                                                                                                                                                                                                                                                                                                                                                                                                                                                                                                                                                                                                                                                                                                                                                                                                                                                                                                                                                                                                                                                                                                                                                                                                                                                                                                                                                                                                                                                                                                                                                                                                                                                                                                                                                                                                                                                                                                                           |
| 16  | Moe's Southwest       | 2,400  |                                                                                                                                                                                                                                                                                                                                                                                                                                                                                                                                                                                                                                                                                                                                                                                                                                                                                                                                                                                                                                                                                                                                                                                                                                                                                                                                                                                                                                                                                                                                                                                                                                                                                                                                                                                                                                                                                                                                                                                                                                                                                                                           |
| 17  | Kirkland's            | 7,600  |                                                                                                                                                                                                                                                                                                                                                                                                                                                                                                                                                                                                                                                                                                                                                                                                                                                                                                                                                                                                                                                                                                                                                                                                                                                                                                                                                                                                                                                                                                                                                                                                                                                                                                                                                                                                                                                                                                                                                                                                                                                                                                                           |
| 18  | Fulin's               | 6,400  |                                                                                                                                                                                                                                                                                                                                                                                                                                                                                                                                                                                                                                                                                                                                                                                                                                                                                                                                                                                                                                                                                                                                                                                                                                                                                                                                                                                                                                                                                                                                                                                                                                                                                                                                                                                                                                                                                                                                                                                                                                                                                                                           |
| 19  | Headstart             | 1,200  |                                                                                                                                                                                                                                                                                                                                                                                                                                                                                                                                                                                                                                                                                                                                                                                                                                                                                                                                                                                                                                                                                                                                                                                                                                                                                                                                                                                                                                                                                                                                                                                                                                                                                                                                                                                                                                                                                                                                                                                                                                                                                                                           |
| 20  | Nails First           | 1,200  |                                                                                                                                                                                                                                                                                                                                                                                                                                                                                                                                                                                                                                                                                                                                                                                                                                                                                                                                                                                                                                                                                                                                                                                                                                                                                                                                                                                                                                                                                                                                                                                                                                                                                                                                                                                                                                                                                                                                                                                                                                                                                                                           |
| 21  | AVAILABLE             | 1,200  | HARKWAY-ALABAMA HISHWAY 67                                                                                                                                                                                                                                                                                                                                                                                                                                                                                                                                                                                                                                                                                                                                                                                                                                                                                                                                                                                                                                                                                                                                                                                                                                                                                                                                                                                                                                                                                                                                                                                                                                                                                                                                                                                                                                                                                                                                                                                                                                                                                                |
| 22  | Zen Beri              | 1,200  |                                                                                                                                                                                                                                                                                                                                                                                                                                                                                                                                                                                                                                                                                                                                                                                                                                                                                                                                                                                                                                                                                                                                                                                                                                                                                                                                                                                                                                                                                                                                                                                                                                                                                                                                                                                                                                                                                                                                                                                                                                                                                                                           |
| 23  | Panera Bread          | 4,200  |                                                                                                                                                                                                                                                                                                                                                                                                                                                                                                                                                                                                                                                                                                                                                                                                                                                                                                                                                                                                                                                                                                                                                                                                                                                                                                                                                                                                                                                                                                                                                                                                                                                                                                                                                                                                                                                                                                                                                                                                                                                                                                                           |
| 24  | AT&T                  | 3,500  |                                                                                                                                                                                                                                                                                                                                                                                                                                                                                                                                                                                                                                                                                                                                                                                                                                                                                                                                                                                                                                                                                                                                                                                                                                                                                                                                                                                                                                                                                                                                                                                                                                                                                                                                                                                                                                                                                                                                                                                                                                                                                                                           |
| 25  | Longhorn Steakhouse   | 5,623  |                                                                                                                                                                                                                                                                                                                                                                                                                                                                                                                                                                                                                                                                                                                                                                                                                                                                                                                                                                                                                                                                                                                                                                                                                                                                                                                                                                                                                                                                                                                                                                                                                                                                                                                                                                                                                                                                                                                                                                                                                                                                                                                           |
| 26  | Regions Bank          | 4,952  |                                                                                                                                                                                                                                                                                                                                                                                                                                                                                                                                                                                                                                                                                                                                                                                                                                                                                                                                                                                                                                                                                                                                                                                                                                                                                                                                                                                                                                                                                                                                                                                                                                                                                                                                                                                                                                                                                                                                                                                                                                                                                                                           |