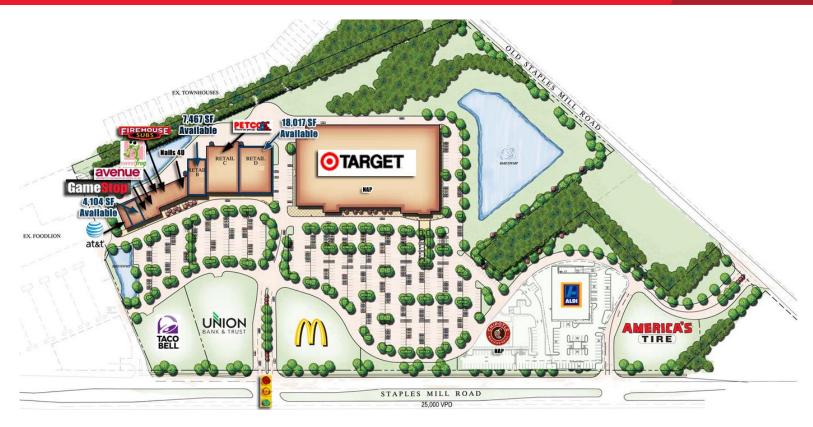

## **Property Features**

- 18,017 SF Junior anchor position next to Target potential expansion 22,000 SF
- 4,104 7,467 SF Available in-line will subdivide
- Endcap Available
- Potential Outdoor seating
- 200,000± SF GLA Target & Petco anchored shopping center
- 25,000 ADT/ 28,000 AWDT Staples Mill Road
- · Signalized access

## FOR LEASE Staples Mill Square

Staples Mill & Old Staples Mill Roads | Henrico County, VA

For more information, contact:

**CONNIE JORDAN NIELSEN** Senior Vice President

804 697 3569 connie.nielsen@thalhimer.com