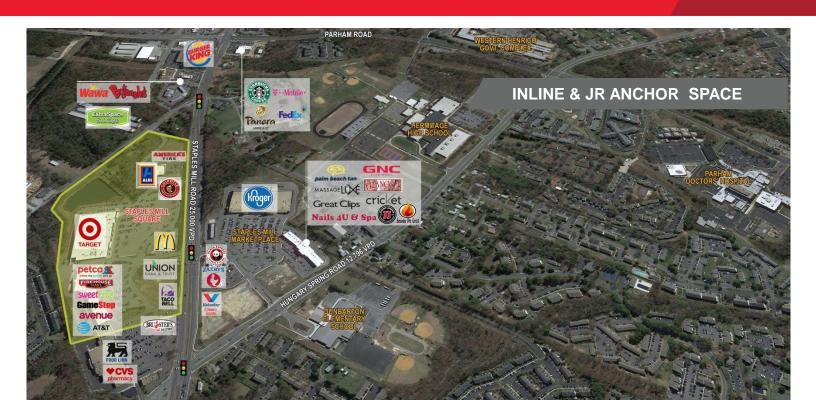

## FOR LEASE Staples Mill Square

Staples Mill & Old Staples Mill Roads | Henrico County, VA

## **Property Features**

- 18,017 SF Junior anchor position next to Target potential expansion 22,000 SF
- 4,104 7,467 SF Available in-line will subdivide
- Endcap Available
- Potential Outdoor seating
- 200,000± SF GLA Target & Petco anchored shopping center
- 25,000 ADT/ 28,000 AWDT Staples Mill Road
- · Signalized access