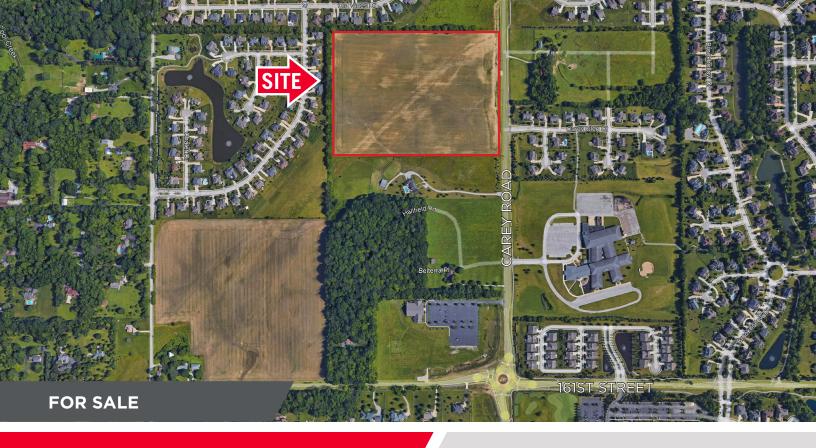

## ±28 ACRES

Carey Road

WESTFIELD, IN 46074

### **PROPERTY HIGHLIGHTS**

±28 Acres

Utilities nearby

Westfield Schools

Zoned Residential

Pipeline easement runs southwest to Northeast on the property

Sale Price: \$1,050,000