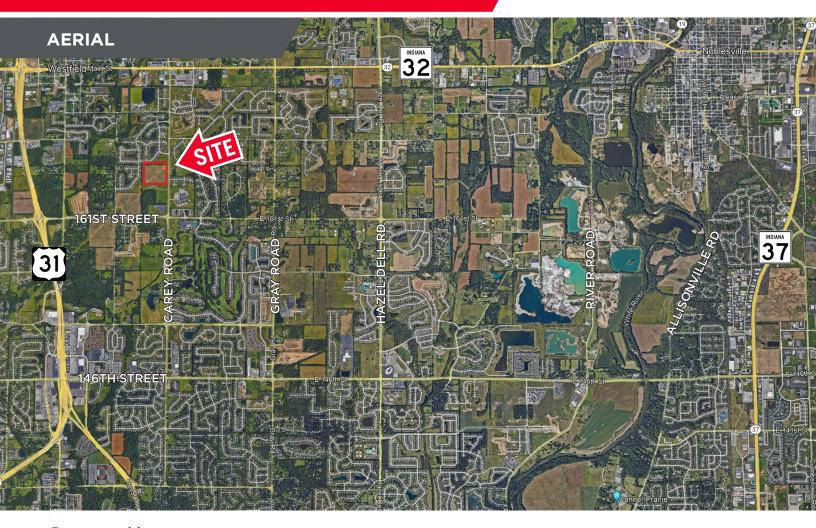

### **Traffic Counts**

| 161st Street: | 9,060 ADT  |
|---------------|------------|
| US 31:        | 52,782 ADT |
| SR 32·        | 16 762 ADT |