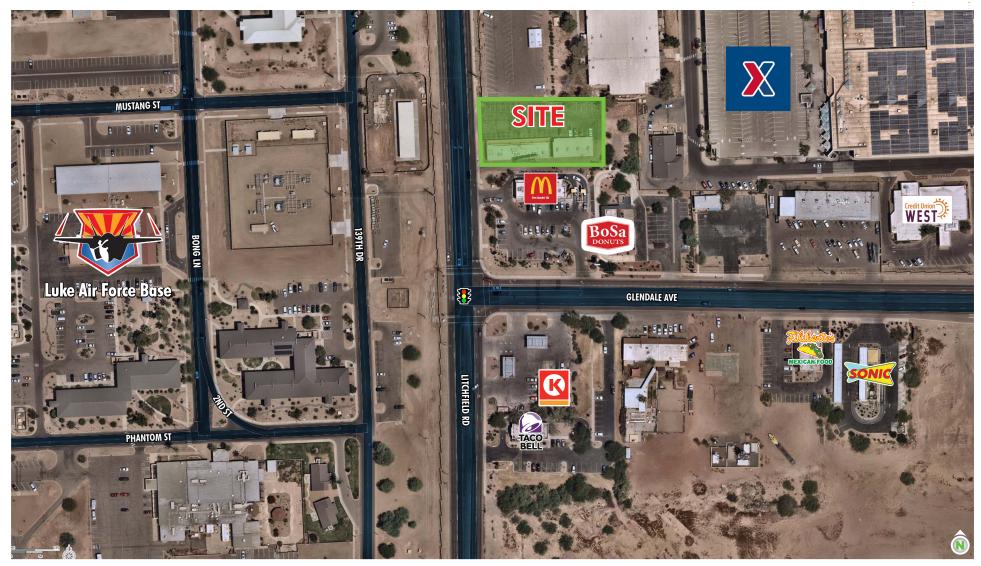

### PROPERTY INFO

- + Fomer restaurant space available  $\pm 2,200$  SF
- + Endcap on Litchfield Rd available  $\pm$ 1,500 SF
- + Former barber shop available  $\pm 560$  Sf
- + Monument signage available
- Luke Air Force Base population
  4,900 Military personnel & family members on base
  - 8,000 Daily population on base

NEC LITCHFIELD ROAD & GLENDALE AVENUE