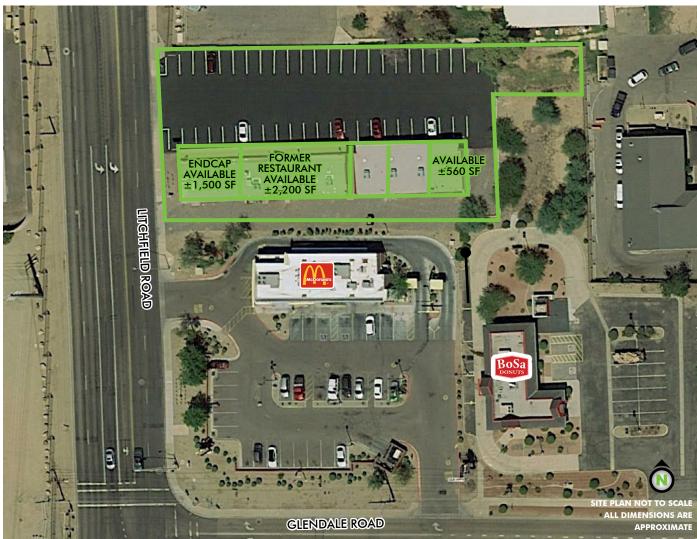

### PROPERTY INFO

- + Fomer restaurant space available  $\pm 2,200$  SF
- + Endcap on Litchfield Rd available  $\pm$ 1,500 SF
- + Former barber shop available  $\pm 560$  Sf
- + Monument signage available
- Luke Air Force Base population
  4,900 Military personnel & family members on base
  - 8,000 Daily population on base

#### NEC LITCHFIELD ROAD & GLENDALE AVENUE

SITE PLAN NOT TO SCALE

7019 N. LITCHFIELD RD., GLENDALE, AZ 85307

RETAIL

NEC LITCHFIELD ROAD & GLENDALE AVENUE

### SITE PLAN

## CURRENT TENANTS

RETAIL

| SUITE | TENANT                            | ±SF   |
|-------|-----------------------------------|-------|
| 1     | AVAILABLE                         | 560   |
| 2     | Hard Head Salon                   |       |
| 3     | Dry Cleaner                       |       |
| 5     | AVAILABLE<br>Built-Out Restaurant | 2,200 |
| 6     | AVAILABLE<br>End-Cap Space        | 1,500 |