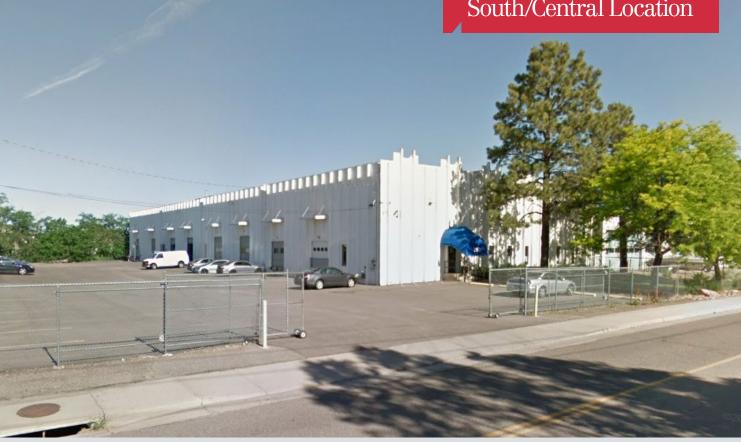

### For Sale 21,600 SF Warehouse South/Central Location

#### **Property Overview**

- Free-standing 21,600 SF industrial warehouse for sale
- Approximately 2,500 SF of office/showroom space
- Fenced and gated site
- Seven (7) half docks and one (1) drive-in door
- South facing docks
- I-1 zoning allows for a wide variety of industrial uses
- Quick, easy access to I-225 and I-25 via Parker Road