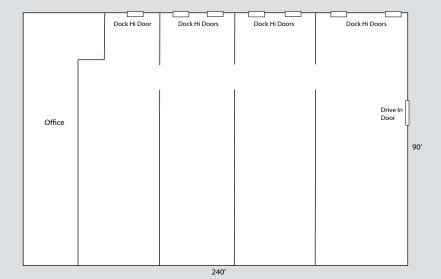

#### **Property Overview**

- Free-standing 21,600 SF industrial warehouse for sale
- Approximately 2,500 SF of office/showroom space
- Fenced and gated site
- Seven (7) half docks and one (1) drive-in door
- South facing docks
- I-1 zoning allows for a wide variety of industrial uses
- Quick, easy access to I-225 and I-25 via Parker Road

#### **Property Facts**

| Building Size: | 21,600 SF          |
|----------------|--------------------|
| Lot Size:      | 1.2 AC (52,945 SF) |
| 2017 Taxes:    | \$35,189.00        |
| Zoning:        | I-1                |