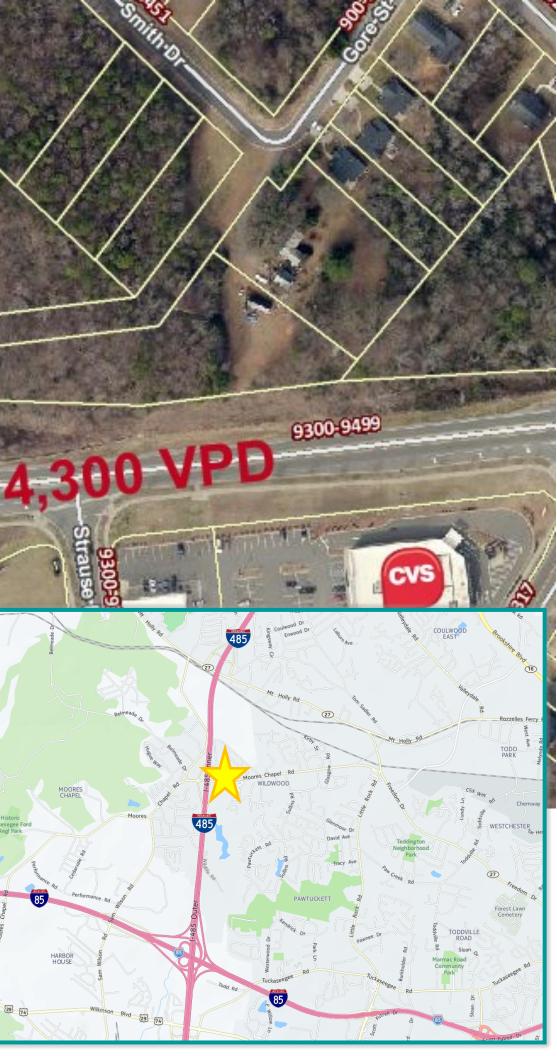

## MOORES CHAPEL ROAD

Charlotte, NC

## OUTPARCEL FOR SALE

- 2.19 Acres | \$850,000
- ZONED: R-4

9899

apel/Rd

- SITUATED DIRECTLY OFF I-485 ON MOORES CHAPEL Road
- LOCATED ACROSS FROM FOOD LION SHOPPING CEN-TER AND CVS PHARMACY

9800-9839

9726-91

Char

975

• IDEAL LOCATION FOR GAS AND/OR FAST FOOD

|                                  | 3.4 1. 2000 Bar 2.55 | 和国家的现在分子? |             |            |
|----------------------------------|----------------------|-----------|-------------|------------|
| LPA                              | DEMOGRAPHICS         |           |             |            |
| Lat Purser<br>& Associates, Inc. |                      | One Mile  | Three Miles | Five Miles |
| O Associates, inc.               | POPULATION           | 4,887     | 34,257      | 92,258     |
|                                  | DAYTIME POP.         | 1,322     | 25,782      | 54,498     |
| JD YEARWOOD                      | Avg. HH Income       | \$52,965  | \$62,404    | \$58,639   |
| 704.519.4232                     | TRAFFIC COUNTS       |           |             |            |
| JD.Yearwood@latpurser.com        | Moores Chapel Road   |           | 4,300 VPD   |            |
| www. LatPurser.com               | I-485                |           | 44,000 VPD  |            |
|                                  |                      |           |             |            |

19039125

Dilling:Farm-Rd-

SITE

Moores Chapel Rd

9600-9699

9500-9599

HARBOR HOUSE