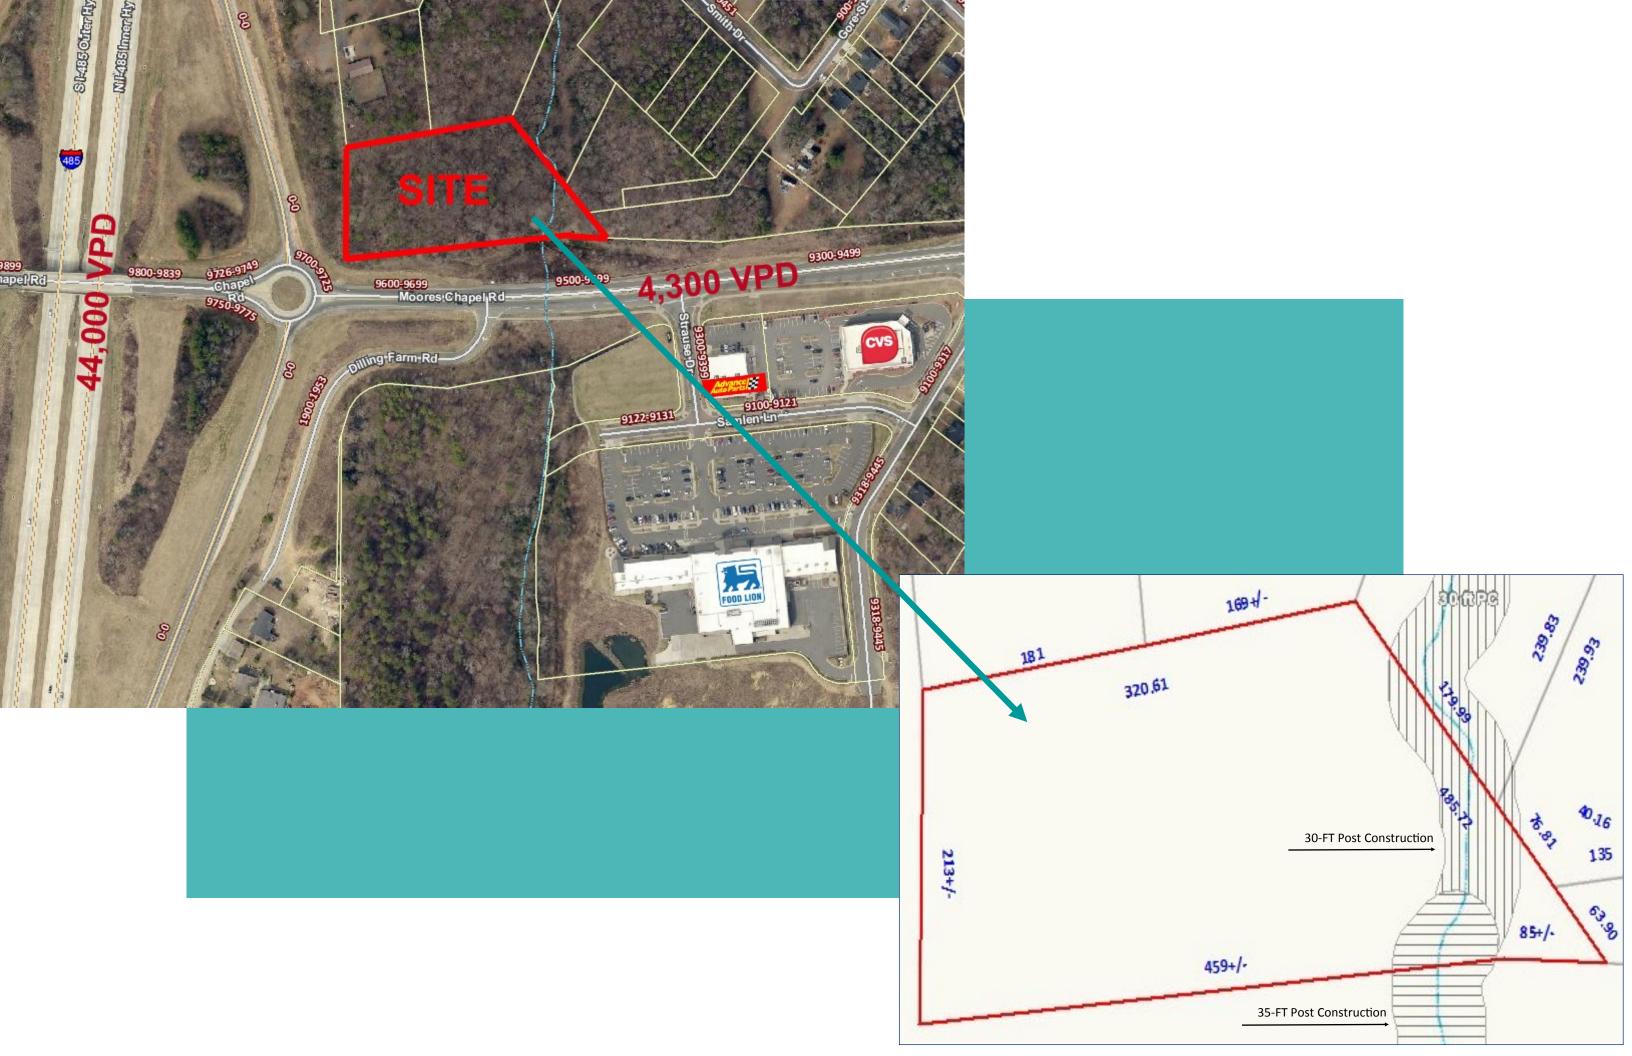

## MOORES CHAPEL ROAD

Charlotte, NC

## OUTPARCEL FOR SALE

- 2.19 Acres | \$850,000
- ZONED: R-4

9899

apel/Rd

- SITUATED DIRECTLY OFF I-485 ON MOORES CHAPEL Road
- LOCATED ACROSS FROM FOOD LION SHOPPING CEN-TER AND CVS PHARMACY

9800-9839

9726-91

Char

975

• IDEAL LOCATION FOR GAS AND/OR FAST FOOD

|                                  | 3.4 1. 2000 Bar 2.55 | 和国家的现在分子? |             |            |
|----------------------------------|----------------------|-----------|-------------|------------|
| LPA                              | DEMOGRAPHICS         |           |             |            |
| Lat Purser<br>& Associates, Inc. |                      | One Mile  | Three Miles | Five Miles |
| O Associates, inc.               | POPULATION           | 4,887     | 34,257      | 92,258     |
|                                  | DAYTIME POP.         | 1,322     | 25,782      | 54,498     |
| JD YEARWOOD                      | Avg. HH Income       | \$52,965  | \$62,404    | \$58,639   |
| 704.519.4232                     | TRAFFIC COUNTS       |           |             |            |
| JD.Yearwood@latpurser.com        | Moores Chapel Road   |           | 4,300 VPD   |            |
| www. LatPurser.com               | I-485                |           | 44,000 VPD  |            |
|                                  |                      |           |             |            |

19039125

Dilling:Farm-Rd-

SITE

Moores Chapel Rd

9600-9699

9500-9599

HARBOR HOUSE