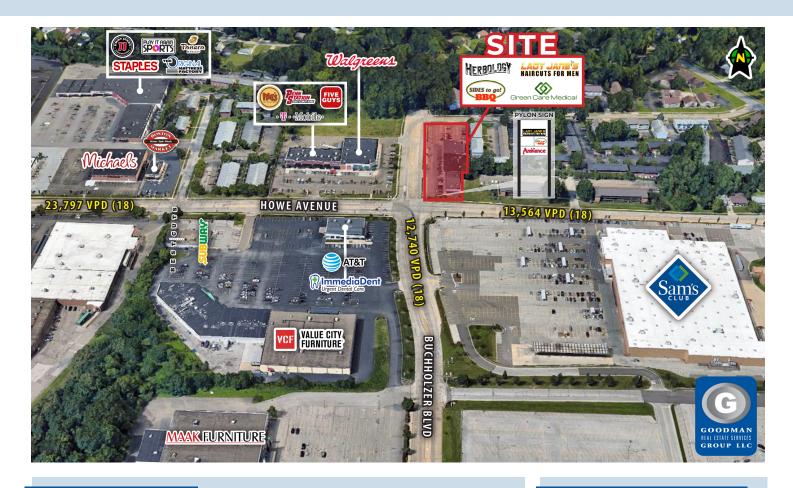

### HIGHLIGHTS

- Located on Howe Avenue at the entrance of the Chapel Hill Mall trade area
- · Situated in the heart of one of the most densely populated suburban trade areas in Northeast Ohio with over 200,000 people residing within 5 miles
- · Pylon signage opportunity at the intersection of Howe Avenue and Buchholzer Boulevard
- Excellent opportunity for service and other retail users
- · JOIN: Lady Jane's Haircuts for Men, Sides to go! BBQ, Green Care Medical, and Herbology (now open)
- AVAILABLE:
  - 1,972-square-foot endcap
  - 1,786-square-foot restaurant endcap