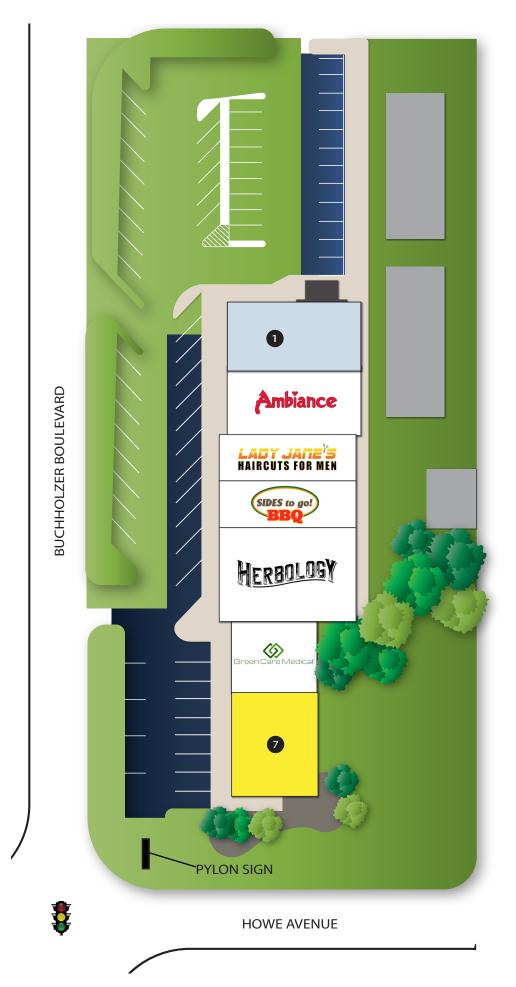

## BUCHHOLZER'S CROSSING

Howe Ave. & Buchholzer Blvd. Cuyahoga Falls, Ohio

| KEY: | AVAILABLE          | CALL FOR DETAILS |
|------|--------------------|------------------|
| Unit | Tenant             | Size (Sq. Ft.)   |
| 1    | Available          | 1,972            |
| 2    | Ambiance           | 1,972            |
| 3    | Lady Jane's        | 1,547            |
| 4    | Sides to go! BBQ   | 1,547            |
| 5    | Herbology          | 3,094            |
| 6    | Green Care Medical | 1,444            |
| 7    | Call for Details   | 1,786            |