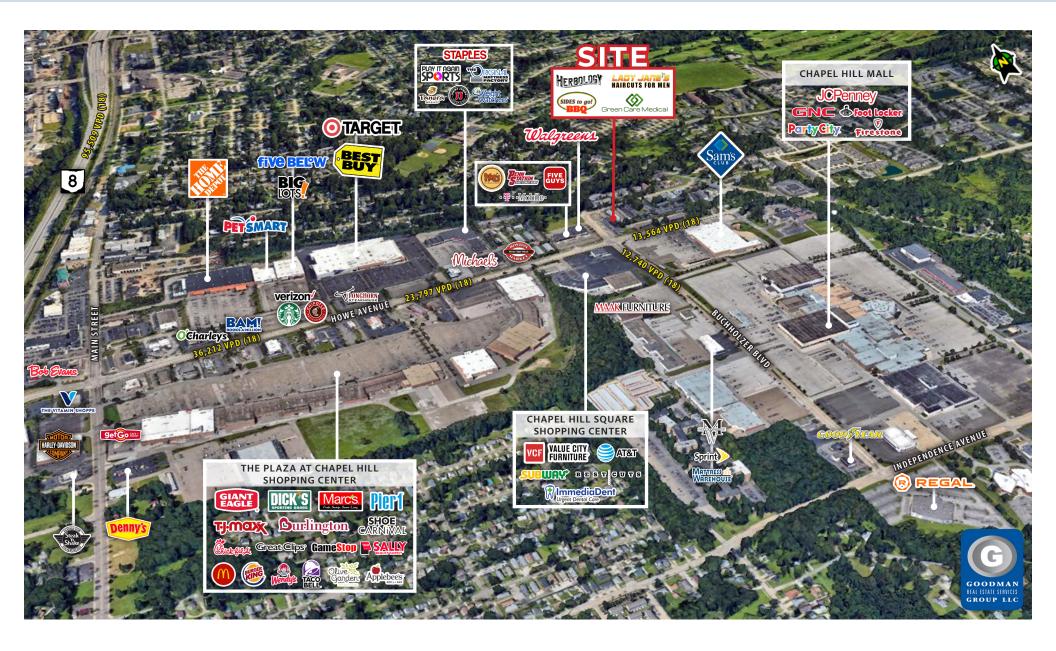

### HIGHLIGHTS

- Located on Howe Avenue at the entrance of the Chapel Hill Mall trade area
- · Situated in the heart of one of the most densely populated suburban trade areas in Northeast Ohio with over 200,000 people residing within 5 miles
- · Pylon signage opportunity at the intersection of Howe Avenue and Buchholzer Boulevard
- Excellent opportunity for service and other retail users
- · JOIN: Lady Jane's Haircuts for Men, Sides to go! BBQ, Green Care Medical, and Herbology (now open)
- AVAILABLE:
  - 1,972-square-foot endcap
  - 1,786-square-foot restaurant endcap