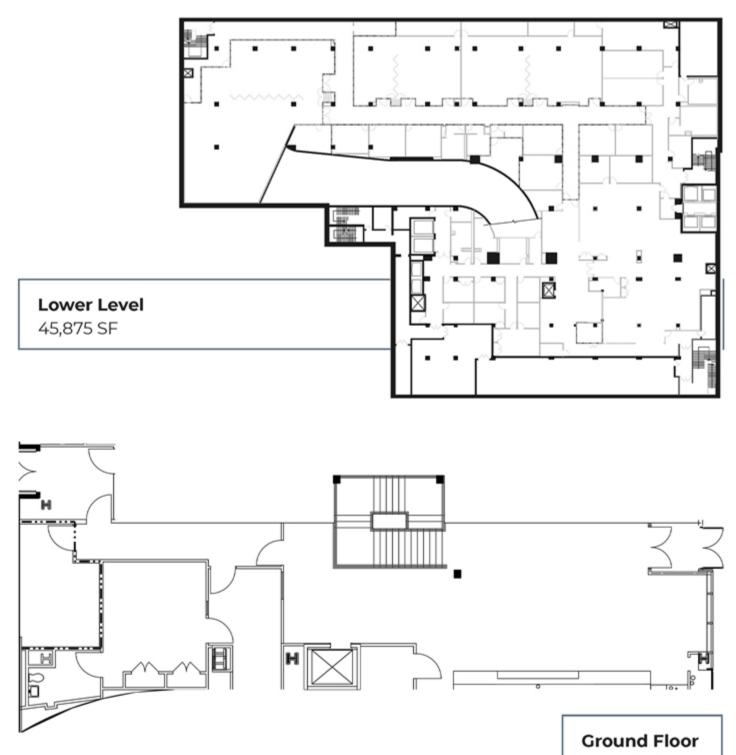

## Space Breakdown

## Ground Floor

2,838 SF

Lower Level 45,875 SF

## **Floor Plans**