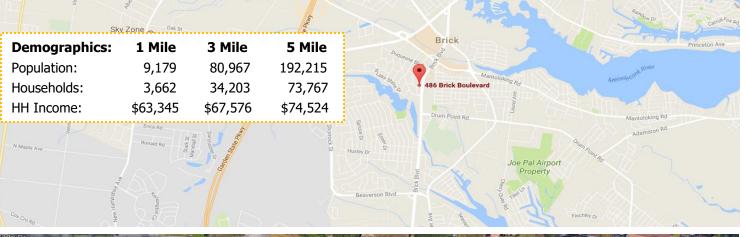

## 486 Brick Blvd • Brick, NJ 08723



**III**ROSETTORealty



## Free Standing Retail Building \$25.00/SF NNN

#### **FEATURES:**

- Former Radio Shack now available for occupancy
- 32 parking spaces
- Building size: 42' x 100'
- Lot size: 150' x 188'
- Legal: Block 446.01, Lot 8
- Ideal for Retail, Bank, Fast Food, Urgent Care, Office, Medical, etc. Tenant could install drive-thru window if needed
- High traffic count over 45,000 cars per day
- Lease sign on property
- For appointment please call broker

### Space can be divisible by half -

### 2,100 / SF Spaces





# Site Photos / Aerial

**Ron Rosetto, Broker of Record | 732-244-6700 • ron@rosettorealty.com** 255 Main Street Toms River NJ 08753 • www.rosettorealty.com