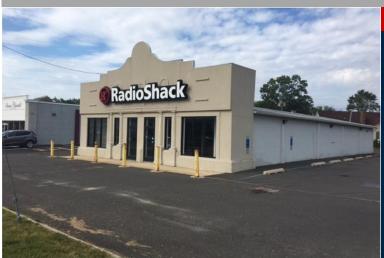

## 486 Brick Blvd • Brick, NJ 08723

**III**ROSETTORealty

#### **FEATURES:**

- Former Radio Shack now available for occupancy
- 32 parking spaces
- Building size: 42' x 100'
- Lot size: 150' x 188'
- Legal: Block 446.01, Lot 8
- Ideal for Retail, Bank, Fast Food, Urgent Care, Office, Medical, etc. Tenant could install drive-thru window if needed
- High traffic count over 45,000 cars per day
- Lease sign on property
- For appointment please call broker

# Site Photos / Aerial

**Ron Rosetto, Broker of Record | 732-244-6700 • ron@rosettorealty.com** 255 Main Street Toms River NJ 08753 • www.rosettorealty.com