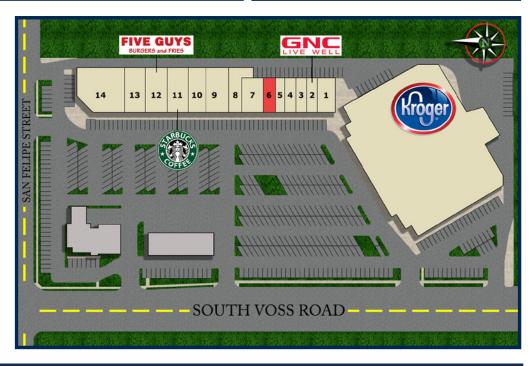

## TENANTS INCLUDE

- 1. Hand and Stone Massage
- 2. GNC
- 3. Marble Slab Creamery
- 4. Ultra Clean Cleaners
- 5. Bellagio Nail Salon
- 6. Pre-Leasing 1,200 sq. ft.
- 7. Bullrito's
- 8. Sushi Choo Choo
- 9. Richard's Fine Liquors
- 10. Rooster's Men's Grooming Center
- 11. Starbucks Coffee
- 12. Five Guys Burgers and Fries
- 13. Vision Source
- 14. Methodist Emergency Care Cente