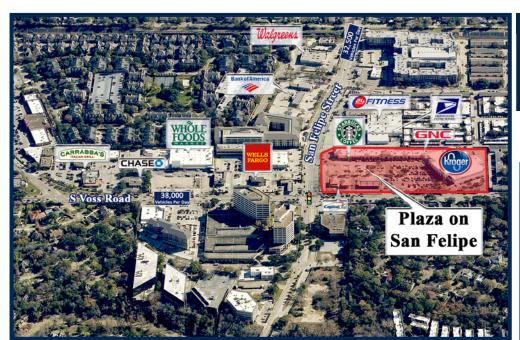

## Plaza on San Felipe

1635 - 1745 Voss Road, Houston, Texas 77057

## PROPERTY DESCRIPTION

Gross Leasing Area: 97,727

Zoning: None

Traffic Count: 70,516 Vehicles Per Day

| DEMOGRAPHICS                   |           |           |           |
|--------------------------------|-----------|-----------|-----------|
|                                | 1 Mile    | 3 Miles   | 5 Miles   |
| Population                     | 25,070    | 193,178   | 487,111   |
| Households                     | 13,150    | 87,386    | 203,904   |
| Average<br>Household<br>Income | \$118,475 | \$108,486 | \$109,534 |