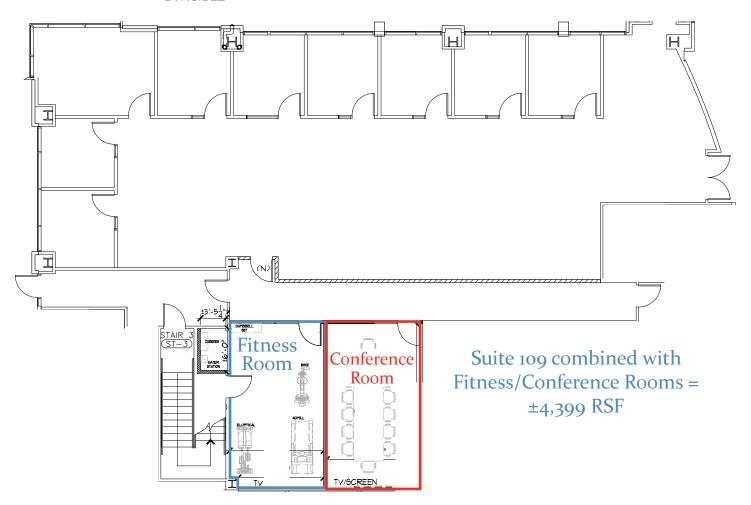

### Suite 109

±3,348 RSF TOTAL

**DIVISIBLE** 

NOT TO SCALE

KRIS KALMBACH Senior Director 916.288.4421

Lic. No. 01436668