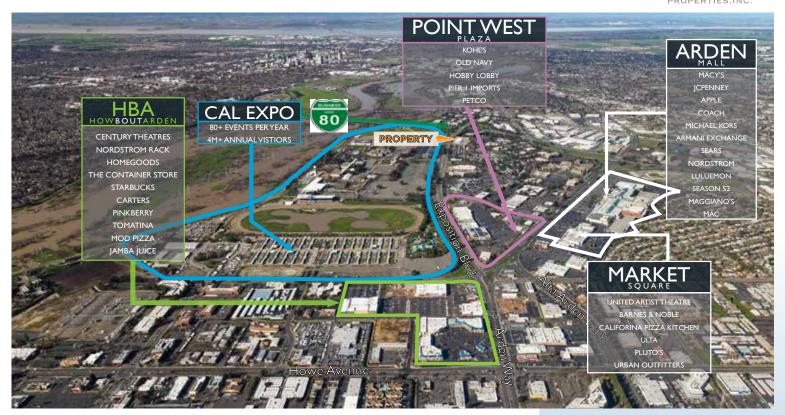

### PROPERTY INFORMATION

- · Three-story Class A office building
- Beautiful two-story open lobby with contemporary design and high quality finishes
- · Floor to ceiling glass along the window line
- Suites Available for Immediate Occupancy
- Prominent Monument signage available
- New common area, conference room & fitness room
- Located in the Point West business district just minutes from Arden Fair Mall, numerous hotels, restaurants and retail
- Easy access to Highway 80 and Downtown