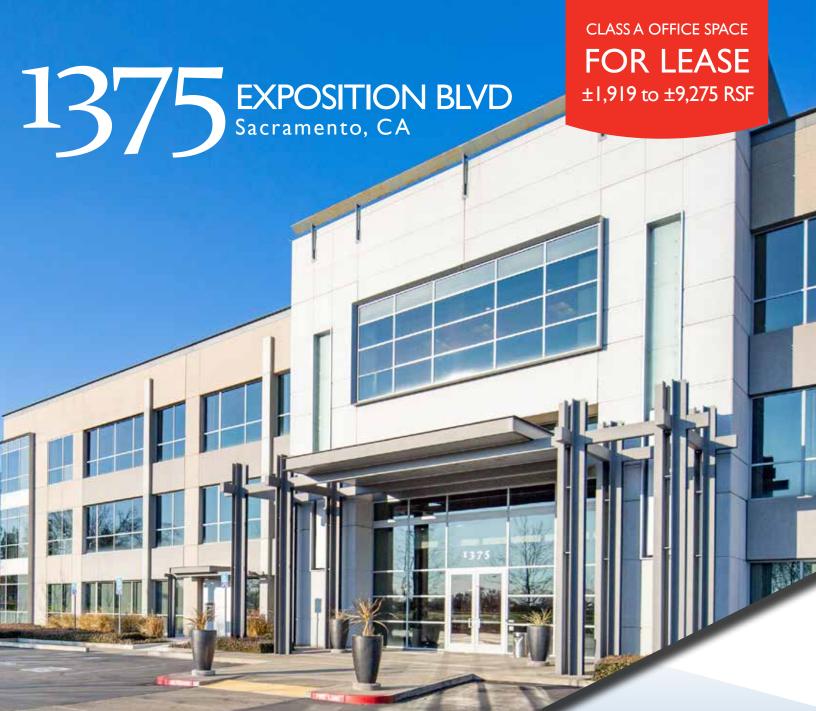

### PROPERTY INFORMATION

- · Three-story Class A office building
- Beautiful two-story open lobby with contemporary design and high quality finishes
- · Floor to ceiling glass along the window line
- Suites Available for Immediate Occupancy
- Prominent Monument signage available
- New common area, conference room & fitness room
- Located in the Point West business district just minutes from Arden Fair Mall, numerous hotels, restaurants and retail
- Easy access to Highway 80 and Downtown