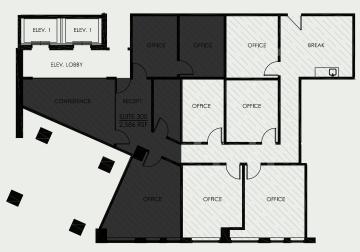

# $\begin{array}{c} L \mathrel{E} X \mathrel{I} N \mathrel{G} T \mathrel{O} N \\ {}_{\mathsf{P} \mathrel{L} \mathrel{A} \mathrel{C} \mathrel{E}} \end{array}$

930 WEST 1ST STREET - FORT WORTH, TEXAS - 76102



# L E X I N G T O NPLACE

#### 930 WEST 1ST STREET - FORT WORTH, TEXAS - 76102

### LOCATION -



### FEATURES

Covered Parking is Available

Strong ownership onsite

Close to numerous Downtown and West 7th Amenities

Easy Ingress/Egress

Building Signage Available

Full Floor Vacancy

## SUITE 300 - 1,364 RSF ----



## SUITE 303 - 4,840 RSF -



For more information, please contact Stream at

TYLER MANERJUSTIN TOON817.877.1302817.877.1305tmaner@streamrealty.comjustin.toon@streamrealty.com



# $\begin{array}{c} L \mathrel{E} X \mathrel{I} N \mathrel{G} T \mathrel{O} N \\ {}_{\mathsf{P}} \mathrel{l} {}_{\mathsf{A}} \mathrel{C} \mathrel{\mathsf{E}} \end{array}$

930 WEST 1ST STREET - FORT WORTH, TEXAS - 76102

### 4TH FLOOR - 9,551 RSF



#### For more information, please contact Stream at

TYLER MANERJUSTIN TOON817.877.1302817.877.1305tmaner@streamrealty.comjustin.toon@streamrealty.com