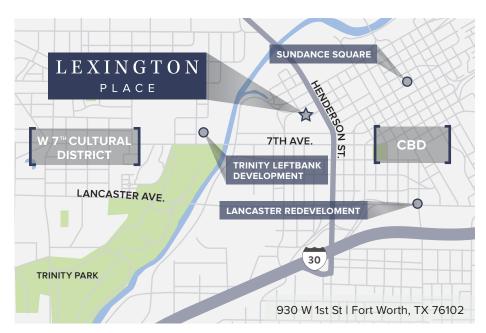

# $\begin{array}{c} L \mathrel{E} X \mathrel{I} N \mathrel{G} T \mathrel{O} N \\ {}_{\mathsf{P} \mathrel{L} \mathrel{A} \mathrel{C} \mathrel{E}} \end{array}$

930 WEST 1ST STREET - FORT WORTH, TEXAS - 76102



# L E X I N G T O NPLACE

#### 930 WEST 1ST STREET - FORT WORTH, TEXAS - 76102

### LOCATION -



### FEATURES

Covered Parking is Available

Strong ownership onsite

Close to numerous Downtown and West 7th Amenities

Easy Ingress/Egress

Building Signage Available

Full Floor Vacancy

## SUITE 300 - 1,364 RSF ----



## SUITE 303 - 4,840 RSF -



For more information, please contact Stream at

TYLER MANERJUSTIN TOON817.877.1302817.877.1305tmaner@streamrealty.comjustin.toon@streamrealty.com



# $\begin{array}{c} L \mathrel{E} X \mathrel{I} N \mathrel{G} T \mathrel{O} N \\ {}_{\mathsf{P}} \mathrel{l} {}_{\mathsf{A}} \mathrel{C} \mathrel{\mathsf{E}} \end{array}$

930 WEST 1ST STREET - FORT WORTH, TEXAS - 76102

### 4TH FLOOR - 9,551 RSF



#### For more information, please contact Stream at

TYLER MANERJUSTIN TOON817.877.1302817.877.1305tmaner@streamrealty.comjustin.toon@streamrealty.