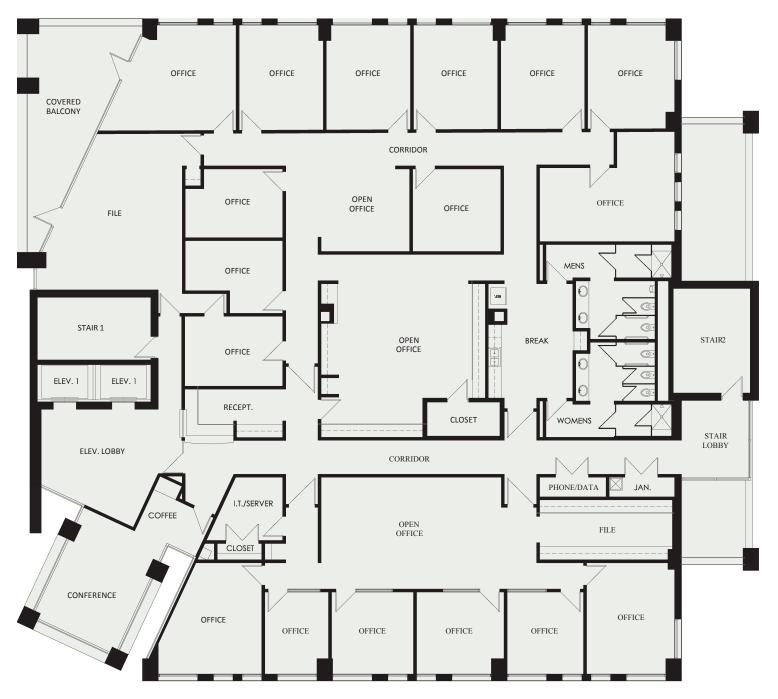

930 WEST 1ST STREET - FORT WORTH, TEXAS - 76102



# L E X I N G T O NPLACE

#### 930 WEST 1ST STREET - FORT WORTH, TEXAS - 76102

### LOCATION -



### FEATURES

Covered Parking is Available

Strong ownership onsite

Close to numerous Downtown and West 7th Amenities

Easy Ingress/Egress

Building Signage Available

Full Floor Vacancy

## SUITE 300 - 1,364 RSF ----



## SUITE 303 - 4,840 RSF -



For more information, please contact Stream at

TYLER MANERJUSTIN TOON817.877.1302817.877.1305tmaner@streamrealty.comjustin.toon@streamrealty.com



# $\begin{array}{c} L \mathrel{E} X \mathrel{I} N \mathrel{G} T \mathrel{O} N \\ {}_{\mathsf{P}} \mathrel{l} {}_{\mathsf{A}} \mathrel{C} \mathrel{\mathsf{E}} \end{array}$

930 WEST 1ST STREET - FORT WORTH, TEXAS - 76102

### 4TH FLOOR - 9,551 RSF



#### For more information, please contact Stream at

TYLER MANERJUSTIN TOON817.877.1302817.877.1305tmaner@streamrealty.comjustin.toon@streamrealty.com