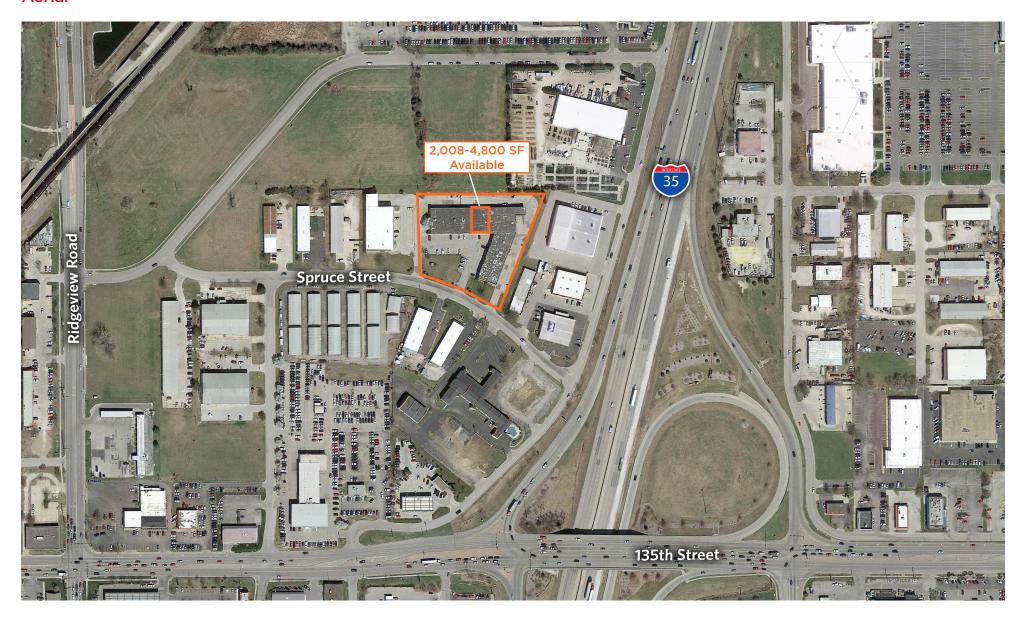

ive-in doors
- 16' clear height
- Built in 1987
- Excellent access to Interstate 35

#### Joseph S. Accurso

Executive Director +1 816 412 0216 joe.accurso@cushwake.com

#### Jack Goldsborough, CCIM

Associate +1 816 412 0326 jack.goldsborough@cushwake.com

4600 Madison Avenue, Suite 800 Kansas City, MO 64112 Main +1 816 221 2200 Fax +1 816 842 2798 cushmanwakefield.com



## **Spruce Business Center**

1548-1550 E Spruce / Olathe, KS



### **Building Features**

Construction Type: Cherokee Block

Floor Type: 6' Poured Concrete

**Roof Type:** Single-Ply Membrane

Electrical: 200 Amp, 3 Phase

**Lighting:** Fluorescent Tubes

**Heat Type:** Overhead Gas Fired Units

**Parking:** 2 Per 1,000

### **FOR LEASE**

# **Spruce Business Center**

1548-1550 E Spruce / Olathe, KS

### **Aerial**