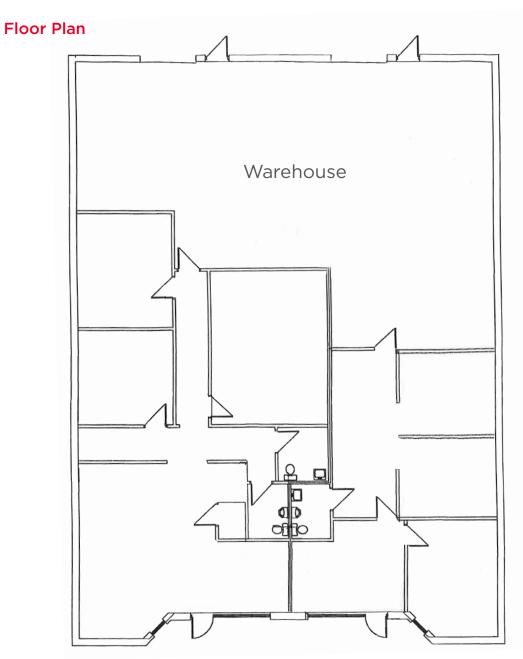

### **Property Highlights**

- Two adjacent suites available
- ±2.600 SF office area
- Two (2) drive-in doors
- 16' clear height
- Built in 1987
- Excellent access to Interstate 35