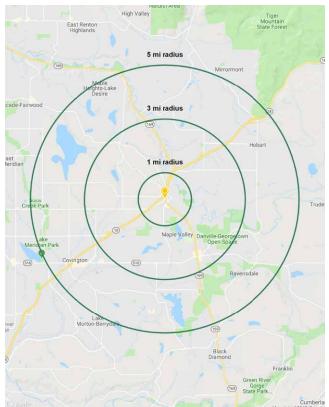

|   |              |            | \$                |                    |
|---|--------------|------------|-------------------|--------------------|
|   | Regis - 2019 | Population | Average HH Income | Daytime Population |
| 2 | Mile 1       | 4,358      | \$127,261         | 2,868              |
|   | Mile 3       | 38,507     | \$139,571         | 14,361             |
|   | Mile 5       | 78,474     | \$143,234         | 31,858             |

## **CITY SUMMARY**

2.2. 2. 2. 2. 2.