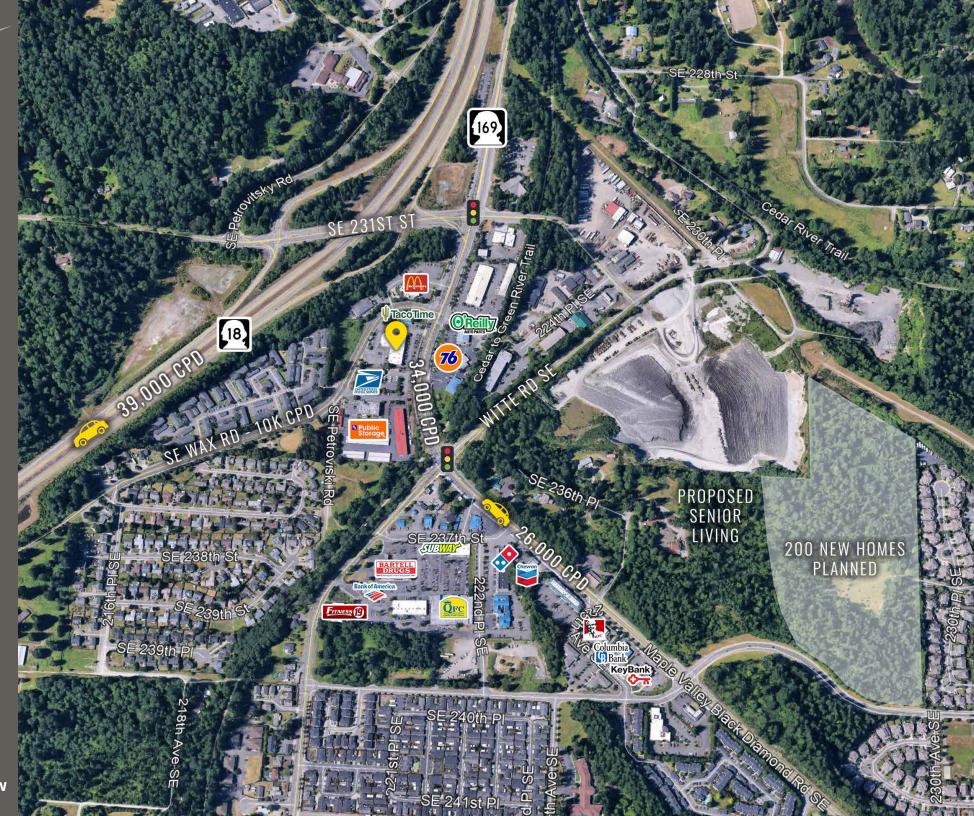

SUMMARY

Direct access to/from **HWY 18** 

Located near Wilderness Village Retail

-

34,000 CPD Maple Valley Black **Diamond Rd SE** 

10,000 CPD SE Wax Rd

# LOCATION AERIAL

MAPLE VALLEY HWY 169

SITE PLAN