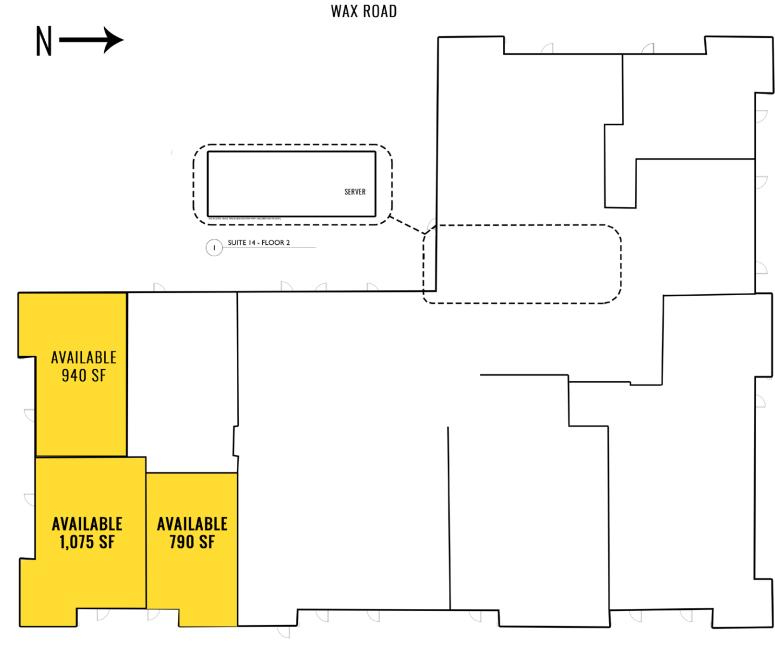

#### 22035 SE WAX ROAD:

| SUITE 1 | 940 SF   | \$25.00 PSF |
|---------|----------|-------------|
| SUITE 2 | 1,075 SF | \$25.00 PSF |
| SUITE 3 | 790 SF   | \$25.00 PSF |

- Can be combined for 2,015 SF
- Office or retail space
- Located on Maple Valley and HWY 169 with 34,000 CPD
- Great access to and from HWY 18
- Serves Maple Valley, Covington and Black Diamond