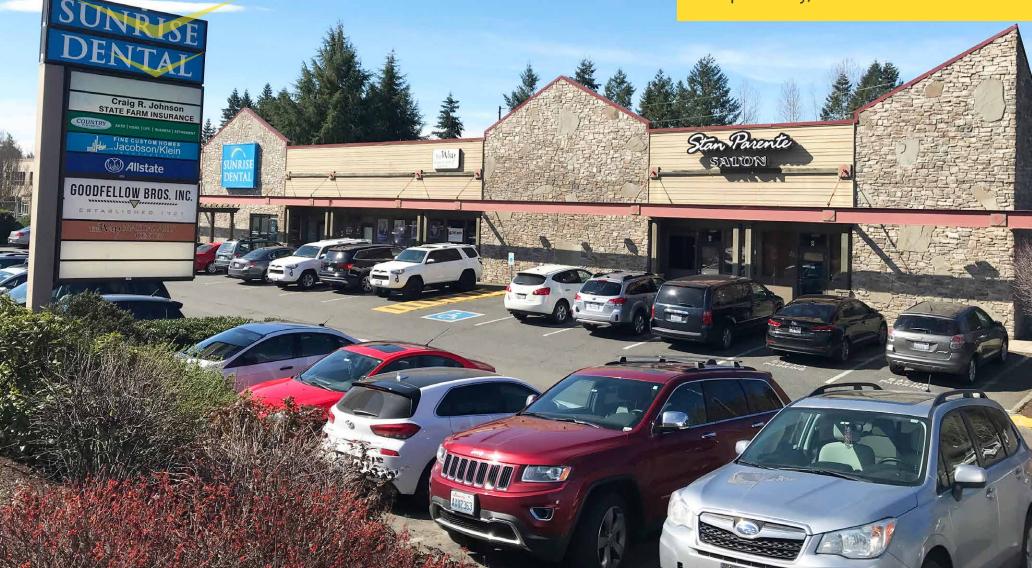

#### FOR LEASE

22035 SE Wax Road Maple Valley, WA 98038

First Western Properties—Tacoma Inc. | 253.472.0404 6402 Tacoma Mall Blvd, Tacoma, WA 98409 | fwp-inc.com

#### 22035 SE WAX ROAD:

| SUITE 1 | 940 SF   | \$25.00 PSF |
|---------|----------|-------------|
| SUITE 2 | 1,075 SF | \$25.00 PSF |
| SUITE 3 | 790 SF   | \$25.00 PSF |

- Can be combined for 2,015 SF
- Office or retail space
- Located on Maple Valley and HWY 169 with 34,000 CPD
- Great access to and from HWY 18
- Serves Maple Valley, Covington and Black Diamond

SUMMARY

Direct access to/from **HWY 18** 

Located near Wilderness Village Retail

-

34,000 CPD Maple Valley Black **Diamond Rd SE** 

10,000 CPD SE Wax Rd