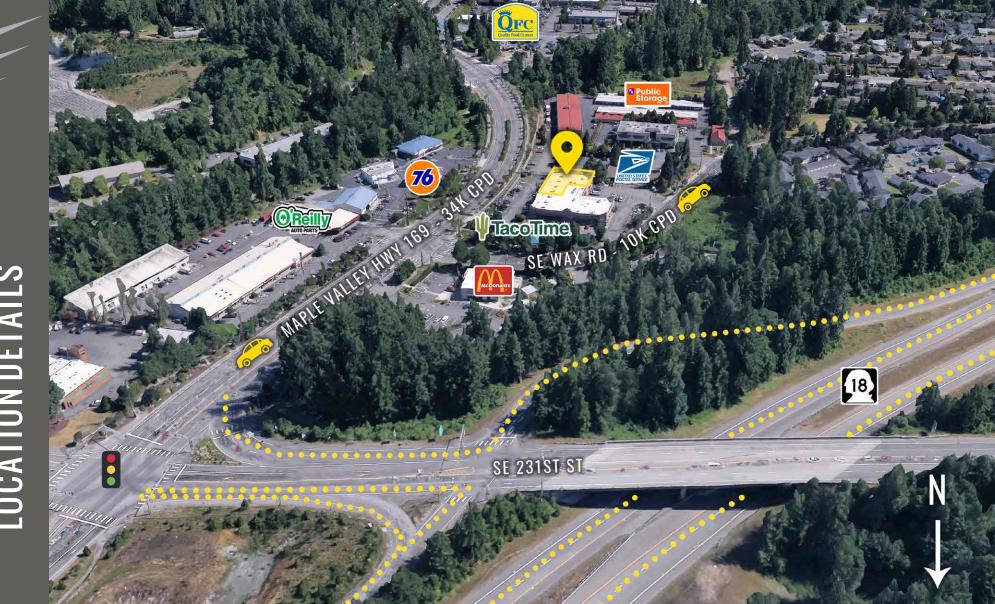

SUMMARY

Direct access to/from **HWY 18** 

Located near Wilderness Village Retail

-

34,000 CPD Maple Valley Black **Diamond Rd SE** 

10,000 CPD SE Wax Rd

# LOCATION AERIAL

MAPLE VALLEY HWY 169

SITE PLAN