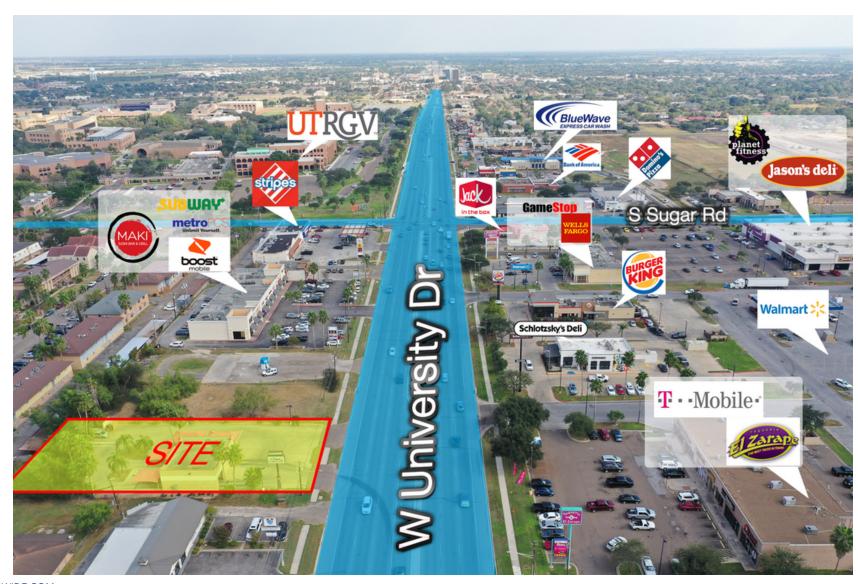

#### **PROPERTY OVERVIEW**

This former carwash is a high profile site and is available for sale in one of Edinburg, TX busiest retail corridors. The property has proximity to UTRGV and Hidalgo County Courthouse, while boasting excellent frontage on University Drive.

#### **PROPERTY HIGHLIGHTS**

- Excellent Visibility from University Drive
- Easy Access
- Extremely High Traffic
- Proximity to University of Texas Rio Grande Valley & Hidalgo County Courthouse

Edinburg, TX 78539