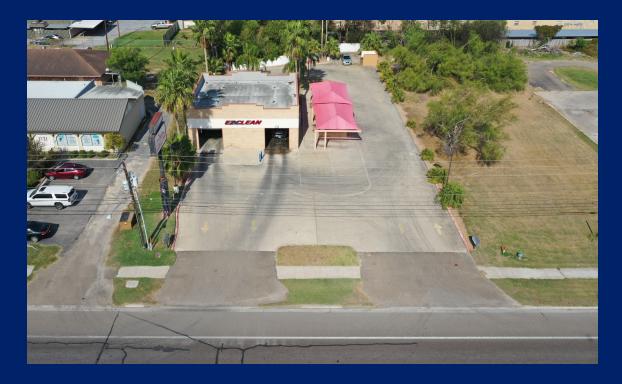

#### **PROPERTY OVERVIEW**

This former carwash is a high profile site and is available for sale in one of Edinburg, TX busiest retail corridors. The property has proximity to UTRGV and Hidalgo County Courthouse, while boasting excellent frontage on University Drive.

#### **PROPERTY HIGHLIGHTS**

- Excellent Visibility from University Drive
- Easy Access
- Extremely High Traffic
- Proximity to University of Texas Rio Grande Valley & Hidalgo County Courthouse

Edinburg, TX 78539