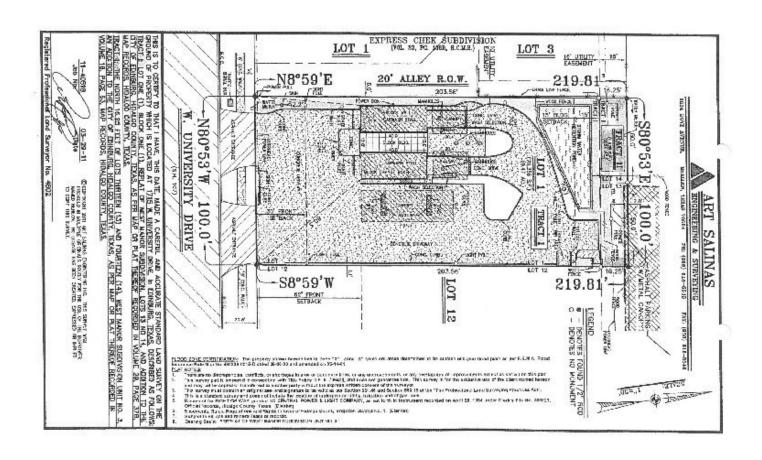

#### **OFFERING SUMMARY**

| Sale Price:      | \$750,000         |
|------------------|-------------------|
| Available Space: | 1,520 SF          |
| Lot Size:        | 0.5 Acres         |
| Zoning:          | Commercial        |
| Dimensions:      | 100 x 219.81      |
| Market:          | Rio Grande Valley |
| Submarket:       | Edinburg          |