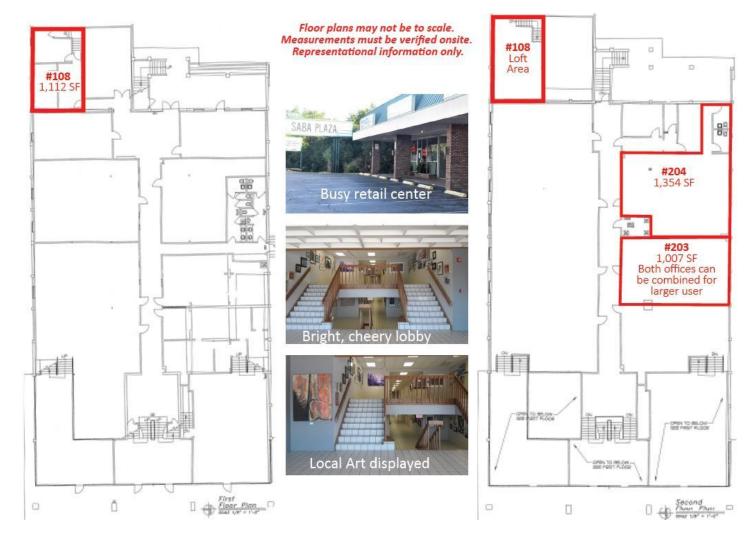

## SABA PLAZA OFFICE SPACE

1055 S. Tamiami Trail, Sarasota, FL 34236

| SPACE     | SPACE USE       | LEASE RATE    | LEASE TYPE     | SIZE (SF)        | TERM       | COMMENTS                                                                                                                                                        |
|-----------|-----------------|---------------|----------------|------------------|------------|-----------------------------------------------------------------------------------------------------------------------------------------------------------------|
| Suite 108 | Office Suite    | \$12.00 SF/YR | Full Service   | 1,112 SF         | Negotiable | Two story office suite with natural light, reception area, conference room, private office on the first floor and large open work area in loft on second floor. |
| Suite 203 | Office Suite    | \$8.00 SF/YR  | Modified Gross | 1,007 - 2,361 SF | Negotiable | Large open 2nd floor office space. Can be combined with adjacent 1,354 SF Unit #204 for total of 2,361 SF for a larger user with building signage.              |
| Suite 204 | Office Building | \$8.00 SF/YR  | Modified Gross | 1,354 - 2,361 SF | Negotiable | Open office on 2nd floor with in-suite restrooms. May be combined with adjacent Unit #203 for total of 2,361 SF for larger user with building signage.          |

# SABA PLAZA OFFICE SPACE

1055 S. Tamiami Trail, Sarasota, FL 34236

Combined Suite Size: 1,112 SF

#### Please Contact:

LINDA EMERY 941.906.8688 linda@ian-black.com

2 SUITE #108 2ND FLOOR LOFT PLAN

Combined Suite Size: 1,112 SF

Location Maps