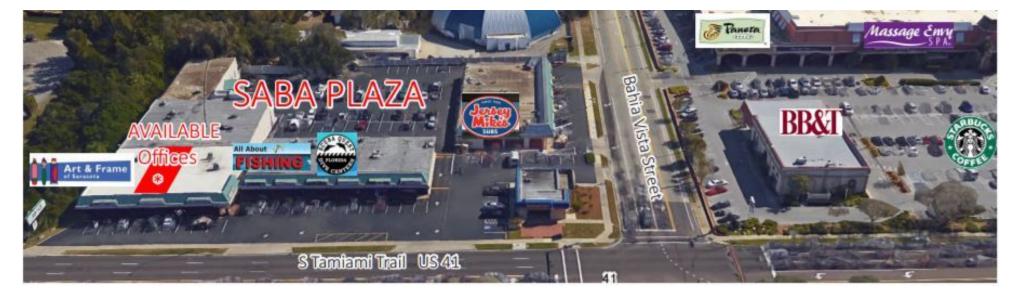

### **PROPERTY OVERVIEW**

Small Offices available from 1,007 SF to 2,361 SF +/- in Saba Plaza.

### **PROPERTY HIGHLIGHTS**

- · Nice, interior offices close to Downtown available for smaller users
- Bright lobby features creative energy from rotating art exhibitions
- Ample parking behind building and easy access from Bahia Vista
- Enjoy the recognition of Saba Plaza and high visibility on US 41
- AADT 60,000+ vehicles

| Available SF:     | 1,007 - 2,361 SF                           |
|-------------------|--------------------------------------------|
| Lease Rate:       | \$8.00 - 12.00 SF/YR<br>(MG; Full Service) |
| Total Contiguous: | 2,361 SF                                   |
| Building Class:   | В                                          |
| Cross Streets:    | US 41, Bahia Vista Street                  |