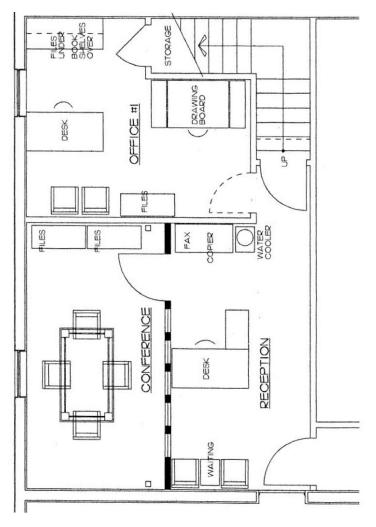

Floor Plans

## SABA PLAZA OFFICE SPACE

1055 S. Tamiami Trail, Sarasota, FL 34236

Please Contact: LINDA EMERY 941.906.8688 linda@ian-black.com

Floor Plans

## SABA PLAZA OFFICE SPACE

1055 S. Tamiami Trail, Sarasota, FL 34236

| SPACE     | SPACE USE       | LEASE RATE    | LEASE TYPE     | SIZE (SF)        | TERM       | COMMENTS                                                                                                                                                        |
|-----------|-----------------|---------------|----------------|------------------|------------|-----------------------------------------------------------------------------------------------------------------------------------------------------------------|
| Suite 108 | Office Suite    | \$12.00 SF/YR | Full Service   | 1,112 SF         | Negotiable | Two story office suite with natural light, reception area, conference room, private office on the first floor and large open work area in loft on second floor. |
| Suite 203 | Office Suite    | \$8.00 SF/YR  | Modified Gross | 1,007 - 2,361 SF | Negotiable | Large open 2nd floor office space. Can be combined with adjacent 1,354 SF Unit #204 for total of 2,361 SF for a larger user with building signage.              |
| Suite 204 | Office Building | \$8.00 SF/YR  | Modified Gross | 1,354 - 2,361 SF | Negotiable | Open office on 2nd floor with in-suite restrooms. May be combined with adjacent Unit #203 for total of 2,361 SF for larger user with building signage.          |