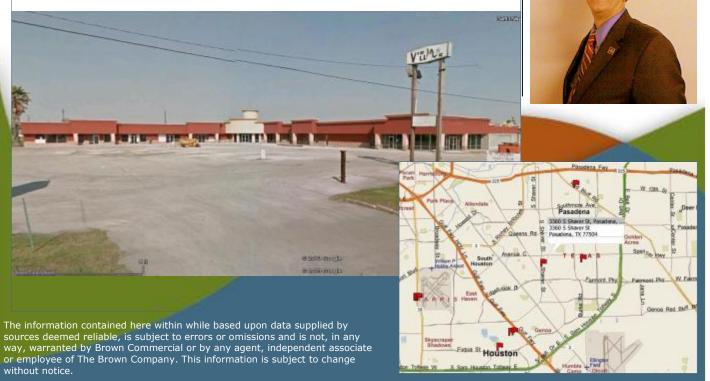

## Strip Center For Lease 3360 Shaver, Pasadena, TX

## Features

- 20,146 SF Total Space
- 1000 SF Minimum Space
- Remodeled in 2011
- Signing Leases Now
- Space Delivered in Vanilla Box Condition Or TI Allowance \$15 / SF
- 1.8 Acres Land / Plenty of Parking
- Hard Corner Intersection
- New AC and Plumbing
- Parking lot will be resurfaced
- Floodzone X500
- NNN = \$0.30/SF

## Location: Key map 576/C

- NW Corner of Shaver and Vista
- 3360 Shaver, Pasadena, TX 77504

**Brown Commercial Dwayne Morris** Senior Commercial Agent 16903 Buccaneer Lane Suite 101 Houston, TX 77058

Cell: 713-817-8422 Efax: 281 676 3627 Email: C21Morris@Comcast.net