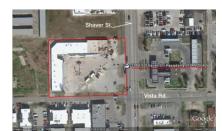

## Strip Center For Lease 3360 Shaver, Pasadena, TX

## Location: Key map 576/C

- NW Corner of Shaver and Vista
- 3360 Shaver, Pasadena, TX 77504

**Brown Commercial Dwayne Morris** Senior Commercial Agent 16903 Buccaneer Lane Suite 101 Houston, TX 77058

Cell: 713-817-8422 Efax: 281 676 3627 Email: C21Morris@Comcast.net