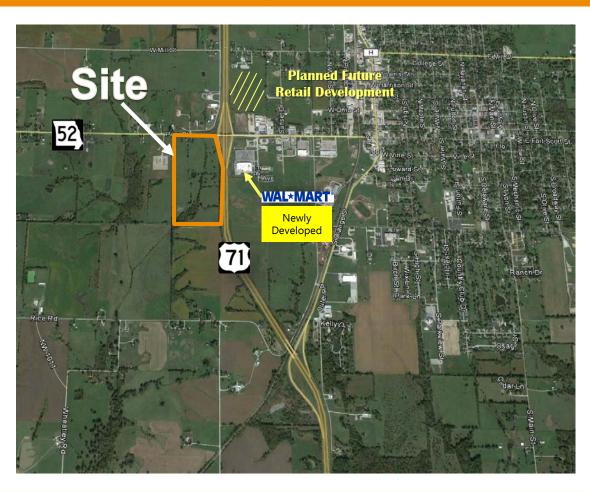

### **Development Land in Butler, Missouri**

| LAND FEATURES     |                                                                                               |
|-------------------|-----------------------------------------------------------------------------------------------|
| ACRES             | 75 <u>+</u> Acres                                                                             |
| SALE PRICE        | \$1,500,000 (\$20,000 per acre)                                                               |
| ZONING            | AG                                                                                            |
| POTENTIAL USES    | Development, farmland, investment                                                             |
| FEATURES          | <ul><li>SWC State Route 52 and I-49/71<br/>Highway</li><li>Full diamond interchange</li></ul> |
| <b>2016 TAXES</b> | \$122.50                                                                                      |