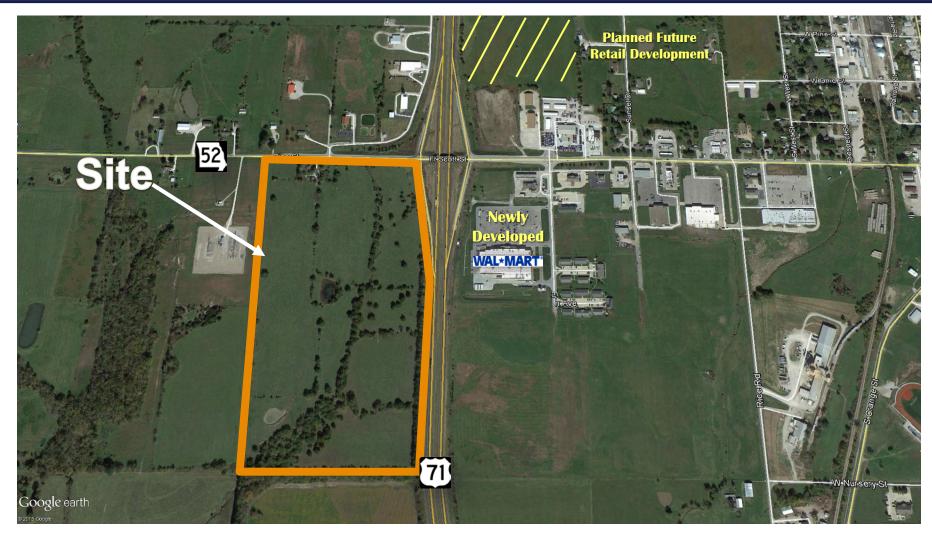

### **Development Land in Butler, Missouri**

| LAND FEATURES     |                                                                                               |
|-------------------|-----------------------------------------------------------------------------------------------|
| ACRES             | 75 <u>+</u> Acres                                                                             |
| SALE PRICE        | \$1,500,000 (\$20,000 per acre)                                                               |
| ZONING            | AG                                                                                            |
| POTENTIAL USES    | Development, farmland, investment                                                             |
| FEATURES          | <ul><li>SWC State Route 52 and I-49/71<br/>Highway</li><li>Full diamond interchange</li></ul> |
| <b>2016 TAXES</b> | \$122.50                                                                                      |