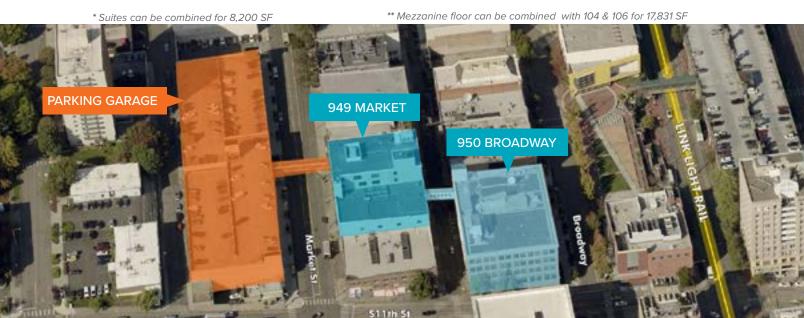

# TACOMA RHODES CENTER

950 Broadway & 949 Market, Tacoma, WA 98402

#### PROPERTY OVERVIEW

The Tacoma Rhodes Center is a 157,885 square foot office campus located in downtown Tacoma. The campus consists of two office buildings, along with a 538-stall parking garage; each of the structures are connected by skybridges. A \$10M renovation was completed at the turn of the century which included a new 6-story atrium in 950 Broadway, a seismic retrofit, and significant upgrades to the building systems.

# AVAILABLE SUITES

| BUILDING     | SUITE  | SIZE (SF) | SPACE<br>TYPE | LEASE<br>RATE | FLOOR PLAN |
|--------------|--------|-----------|---------------|---------------|------------|
| 950 Broadway | 400    | 19,071    | Office        | \$24.00, FS   | Click Here |
| 950 Broadway | 300    | 19,157    | Office        | \$24.00, FS   | Click Here |
| 950 Broadway | M100** | 9,631     | Office        | \$20.00, FS   | Click Here |
| 950 Broadway | 104*   | 4,479     | Retail        | \$24.00, FS   | Click Here |
| 950 Broadway | 106*   | 3,721     | Office        | \$20.00, FS   | Click Here |
| 950 Broadway | 118    | 2,080     | Office        | \$20.00, FS   | Click Here |
| 949 Market   | 468    | 1,182     | Office        | \$24.00, FS   | Click Here |
| 949 Market   | 416    | 1,310     | Office        | \$24.00, FS   | Click Here |
| 949 Market   | 5-B    | 858       | Office        | \$22.00, FS   | Click Here |
| 949 Market   | 601    | 1,861     | Office        | \$20.00, FS   | Click Here |
| 949 Market   | 600    | 7,188     | Office        | \$20.00, FS   | Click Here |
| 949 Market   | 701    | 9,049     | Office        | \$20.00, FS   | Click Here |