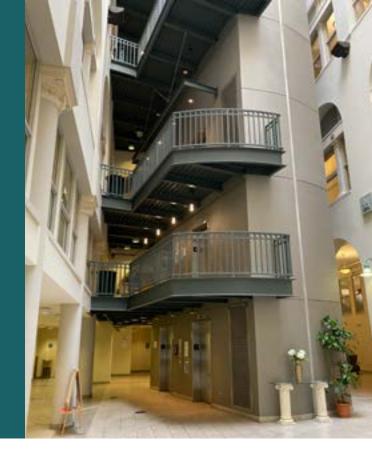

#### PROPERTY OVERVIEW

The Tacoma Rhodes Center is a 157,885 square foot office campus located in downtown Tacoma. The campus consists of two office buildings, along with a 538-stall parking garage; each of the structures are connected by skybridges. A \$10M renovation was completed at the turn of the century which included a new 6-story atrium in 950 Broadway, a seismic retrofit, and significant upgrades to the building systems.