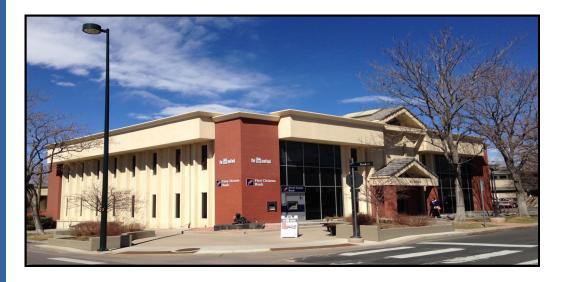

# **Cherry Creek North**

311 Steele St., 1st Floor | Suite 100 | Denver, CO

### **Comments:**

- Premium location in Cherry Creek North.
- CCN business district in sophisticated Denver market.
- Beautiful turn key bank branch ready for move in.
- Teller Line and walk-up ATM/night deposit installation included.
- Building signage available.
- Building surface parking: 26 Visitor spaces and
  18 Employee spaces
- Responsive, local management and ownership.