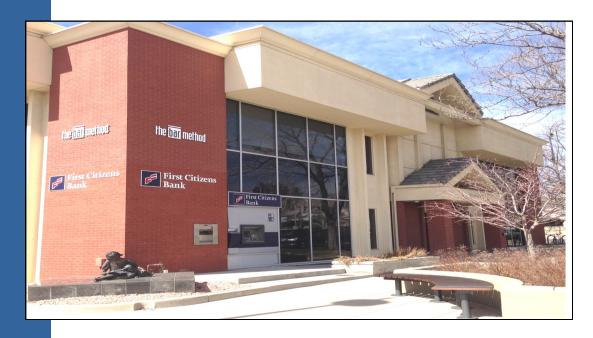

# **Cherry Creek North**

311 Steele St., 1st Floor | Suite 100 | Denver, CO

### **Property Information:**

**Rent:** \$28.00 PSF | \$11.00 NNN (2014 Est.)

Unit Size: First Floor | 6,300 RSF

Basement | 3,000 RSF

### **Comments:**

- Premium location in Cherry Creek North.
- CCN business district in sophisticated Denver market.
- Beautiful turn key bank branch ready for move in.
- Teller Line and walk-up ATM/night deposit installation included.
- Building signage available.
- Building surface parking: 26 Visitor spaces and
  18 Employee spaces
- Responsive, local management and ownership.