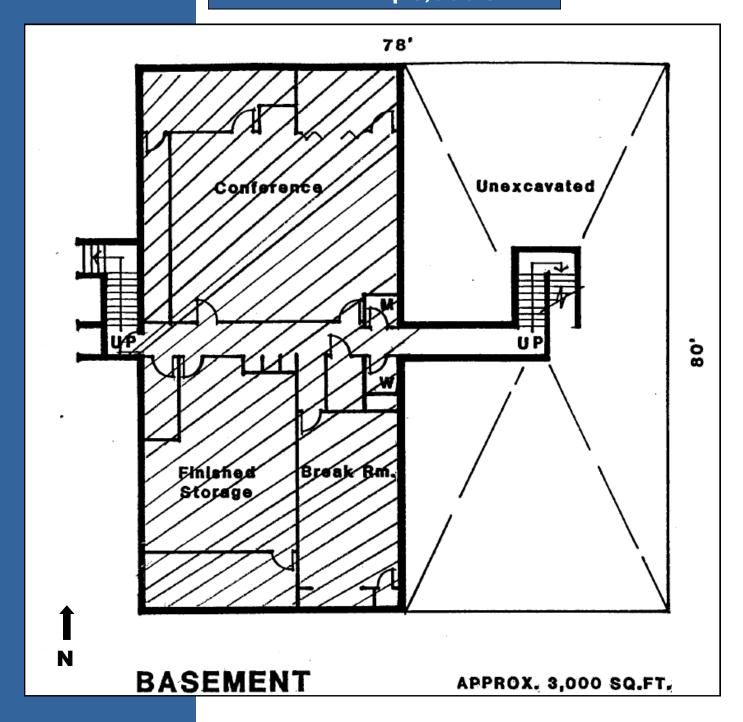

26 Visitor spaces and
  18 Employee spaces
- Responsive, local management and ownership.

For more information or to arrange a showing, please contact:

### **Roche Fore**

(303) 320-6929 | Extension 230 | roche@buellco.com

#### **Buell & Company**

50 South Steele Street, Suite 1000 | Denver, Colorado | 80209





This statement with the information it contains is given with the understanding that all negotiations relating to the purchase, renting or leasing of the property described above shall be conducted through this office. The above information, while not guaranteed has been secured from sources we believe to be reliable. Price, terms and information subject to change.





















# **Floor Plan**

# First Floor | 6,300 SF





# **Floor Plan**

# **Basement | 3,000 SF**