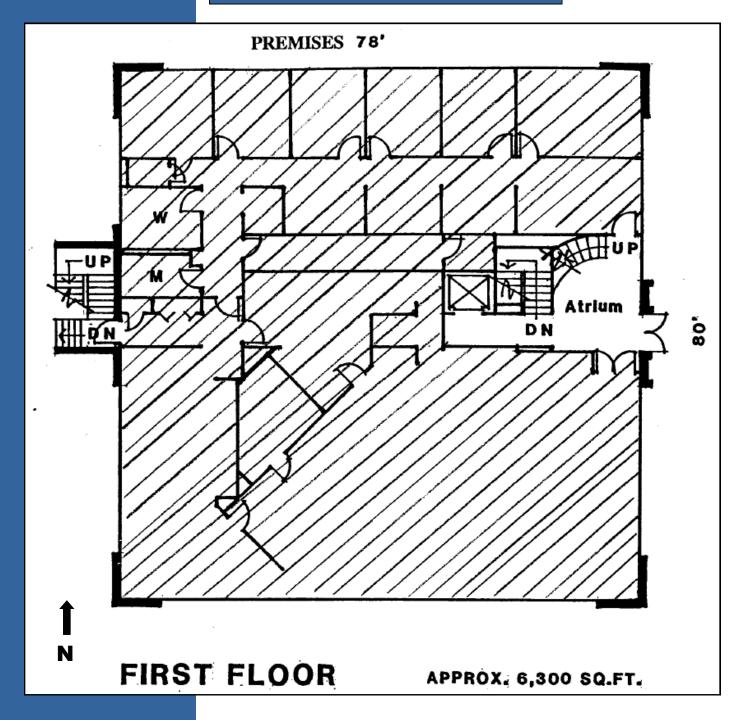

g signage available.
- Building surface parking: 26 Visitor spaces and
  18 Employee spaces
- Responsive, local management and ownership.

For more information or to arrange a showing, please contact:

### **Roche Fore**

(303) 320-6929 | Extension 230 | roche@buellco.com

#### **Buell & Company**

50 South Steele Street, Suite 1000 | Denver, Colorado | 80209





This statement with the information it contains is given with the understanding that all negotiations relating to the purchase, renting or leasing of the property described above shall be conducted through this office. The above information, while not guaranteed has been secured from sources we believe to be reliable. Price, terms and information subject to change.





















# **Floor Plan**

# First Floor | 6,300 SF





# **Floor Plan**

# **Basement | 3,000 SF**