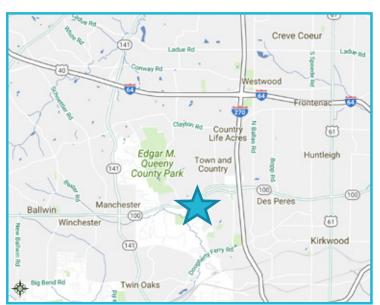

## **BARRETT WOODS CORPORATE CAMPUS**

13515-13545 Barrett Parkway, St. Louis, MO 63021

## **HIGHLIGHTS**

- New ownership
- FULL Floor available (21, 804 SF) December 2018!
- NEW Building Renovations Completed in 2018: New TPO roof, energy efficient DDC HVAC controls on all VAV boxes, corridor renovations with new ceiling tiles and lights, new carpet and new paint, new parking lot overlay and restriped the lot with upgraded lighting
- NEW upgraded landscaping throughout 2018
- Building signage and monument signage
- Parking ratio of 4.00/1,000 and additional parking available
- Outstanding location 15-20 minutes from anywhere in St. Louis
- Great proximity to a top tier workforce
- Convenient access to Interstate 270 and Highway 141
- Fiber optic service available
- Outdoor communal space with newly added nature trail as of August 2018
- On-site management