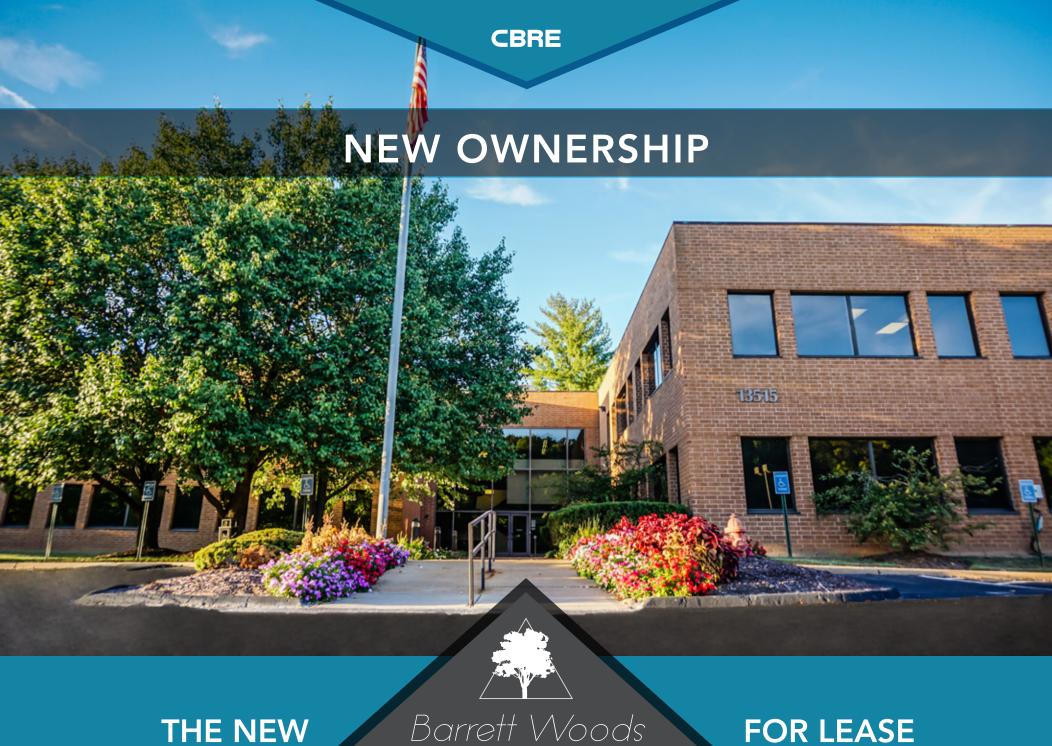

## **BARRETT WOODS CORPORATE CAMPUS**

13515-13545 Barrett Parkway, St. Louis, MO 63021

## **HIGHLIGHTS**

- New ownership
- FULL Floor available (21, 804 SF) December 2018!
- NEW Building Renovations Completed in 2018: New TPO roof, energy efficient DDC HVAC controls on all VAV boxes, corridor renovations with new ceiling tiles and lights, new carpet and new paint, new parking lot overlay and restriped the lot with upgraded lighting
- NEW upgraded landscaping throughout 2018
- Building signage and monument signage
- Parking ratio of 4.00/1,000 and additional parking available
- Outstanding location 15-20 minutes from anywhere in St. Louis
- Great proximity to a top tier workforce
- Convenient access to Interstate 270 and Highway 141
- Fiber optic service available
- Outdoor communal space with newly added nature trail as of August 2018
- On-site management