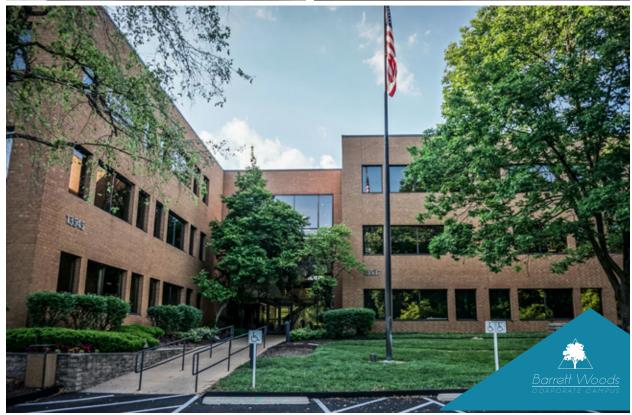

## **BARRETT WOODS CORPORATE CAMPUS**

13515-13545 Barrett Parkway, St. Louis, MO 63021

## **HIGHLIGHTS**

- New ownership
- FULL Floor available (21, 804 SF) December 2018!
- NEW Building Renovations Completed in 2018: New TPO roof, energy efficient DDC HVAC controls on all VAV boxes, corridor renovations with new ceiling tiles and lights, new carpet and new paint, new parking lot overlay and restriped the lot with upgraded lighting
- NEW upgraded landscaping throughout 2018
- Building signage and monument signage
- Parking ratio of 4.00/1,000 and additional parking available
- Outstanding location 15-20 minutes from anywhere in St. Louis
- Great proximity to a top tier workforce
- Convenient access to Interstate 270 and Highway 141
- Fiber optic service available
- Outdoor communal space with newly added nature trail as of August 2018
- On-site management