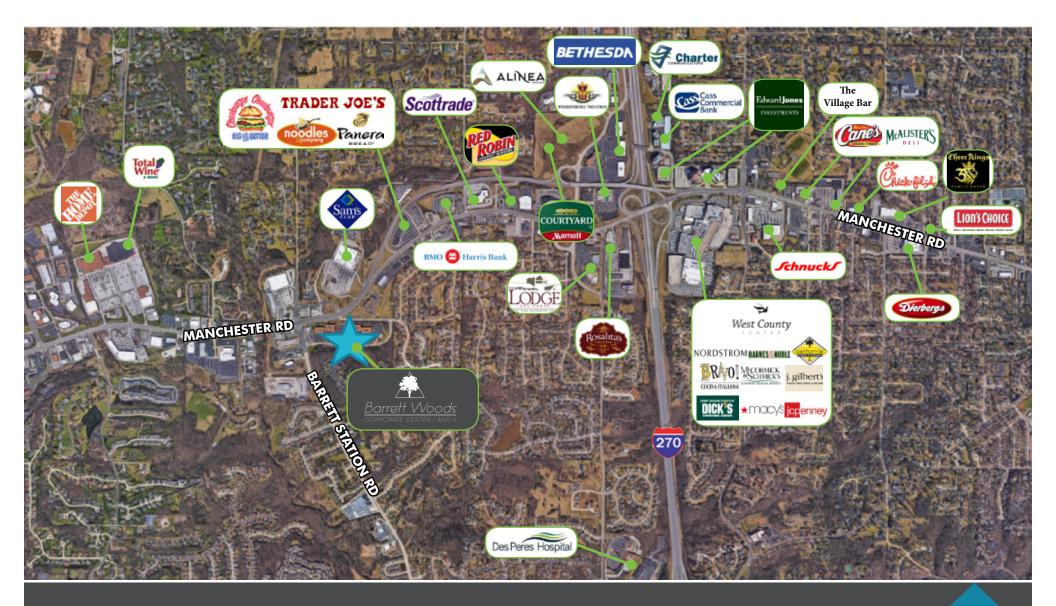

## **BARRETT WOODS CORPORATE CAMPUS**

13515-13545 Barrett Parkway, St. Louis, MO 63021

## **HIGHLIGHTS**

- New ownership
- FULL Floor available (21, 804 SF) December 2018!
- NEW Building Renovations Completed in 2018: New TPO roof, energy efficient DDC HVAC controls on all VAV boxes, corridor renovations with new ceiling tiles and lights, new carpet and new paint, new parking lot overlay and restriped the lot with upgraded lighting
- NEW upgraded landscaping throughout 2018
- Building signage and monument signage
- Parking ratio of 4.00/1,000 and additional parking available
- Outstanding location 15-20 minutes from anywhere in St. Louis
- Great proximity to a top tier workforce
- Convenient access to Interstate 270 and Highway 141
- Fiber optic service available
- Outdoor communal space with newly added nature trail as of August 2018
- On-site management