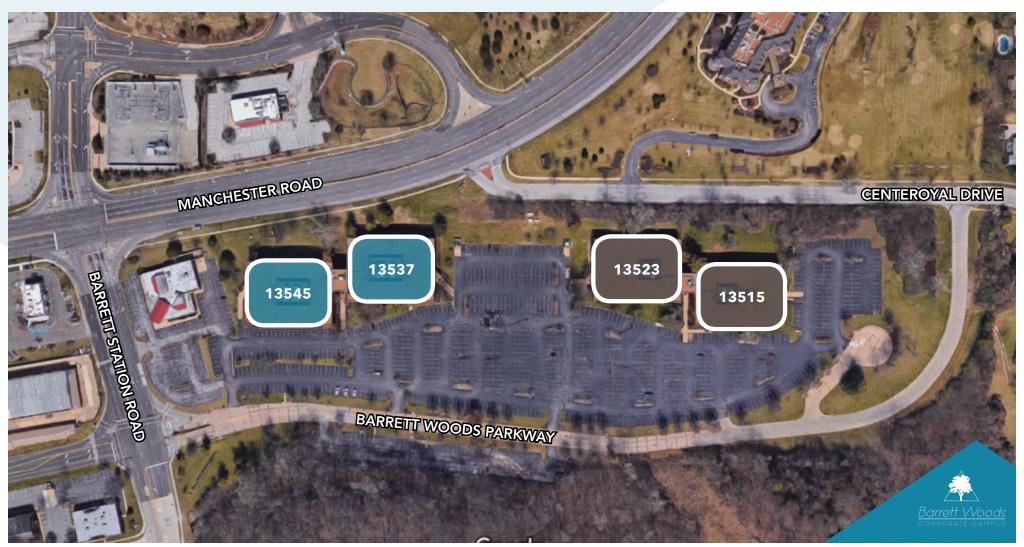

## **BARRETT WOODS CORPORATE CAMPUS**

13515-13545 Barrett Parkway, St. Louis, MO 63021

## **HIGHLIGHTS**

- New ownership
- FULL Floor available (21, 804 SF) December 2018!
- NEW Building Renovations Completed in 2018: New TPO roof, energy efficient DDC HVAC controls on all VAV boxes, corridor renovations with new ceiling tiles and lights, new carpet and new paint, new parking lot overlay and restriped the lot with upgraded lighting
- NEW upgraded landscaping throughout 2018
- Building signage and monument signage
- Parking ratio of 4.00/1,000 and additional parking available
- Outstanding location 15-20 minutes from anywhere in St. Louis
- Great proximity to a top tier workforce
- Convenient access to Interstate 270 and Highway 141
- Fiber optic service available
- Outdoor communal space with newly added nature trail as of August 2018
- On-site management