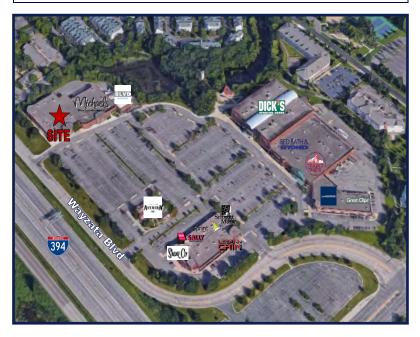

| NEARBY RETAILERS     |                     |  |  |
|----------------------|---------------------|--|--|
| Michaels             | BLVD Kitchen & Bar  |  |  |
| Fidelity Investments | Avenida             |  |  |
| Dicks Sporting Goods | Bed Bath and Beyond |  |  |
| Trader Joe's         | Lands End           |  |  |
| Shane Co             | Leann Chin          |  |  |
| Ridgedale Mall       | Schmitt Music       |  |  |

| TRAFFIC COUNTS    |             |  |
|-------------------|-------------|--|
| WAYZATA BLVD      | 3,800 VPD   |  |
| INTERSTATE 394    | 100,000 VPD |  |
| HOPKINS CROSSROAD | 6,500 VPD   |  |

### COMMENTS

- The site has high visibility to Interstate 394 with 100,000 VPD.
- Located near Ridgedale Mall.