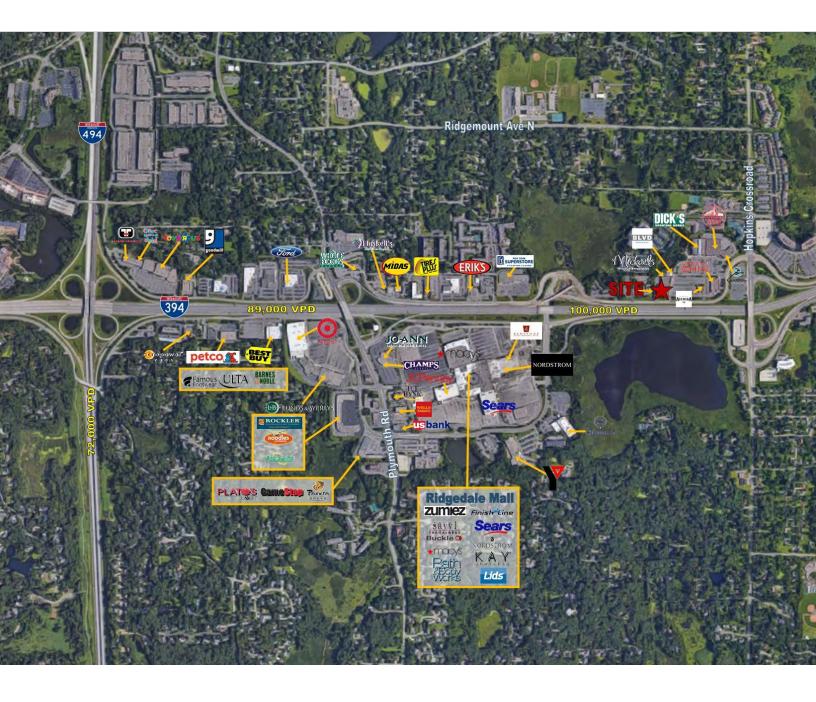

| NEARBY RETAILERS     |                     |  |  |
|----------------------|---------------------|--|--|
| Michaels             | BLVD Kitchen & Bar  |  |  |
| Fidelity Investments | Avenida             |  |  |
| Dicks Sporting Goods | Bed Bath and Beyond |  |  |
| Trader Joe's         | Lands End           |  |  |
| Shane Co             | Leann Chin          |  |  |
| Ridgedale Mall       | Schmitt Music       |  |  |

| TRAFFIC COUNTS    |             |  |
|-------------------|-------------|--|
| WAYZATA BLVD      | 3,800 VPD   |  |
| INTERSTATE 394    | 100,000 VPD |  |
| HOPKINS CROSSROAD | 6,500 VPD   |  |

### COMMENTS

- The site has high visibility to Interstate 394 with 100,000 VPD.
- Located near Ridgedale Mall.