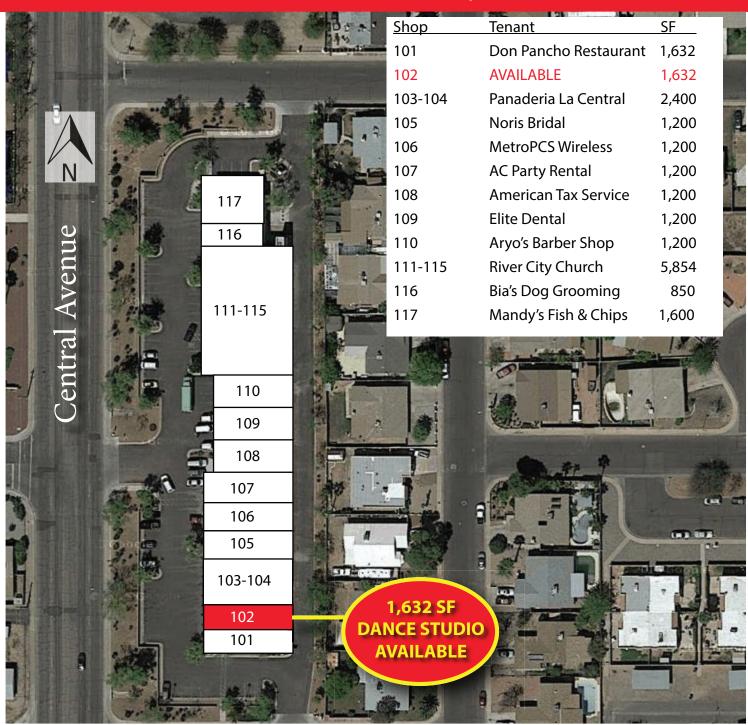

## NORTH CENTRAL PLAZA

725 N CENTRAL AVENUE | AVONDALE, AZ 85323 SEC CENTRAL AVENUE & CAMINO ESTRELLA

## **LAST SPACE AVAILABLE 1,632 SF**